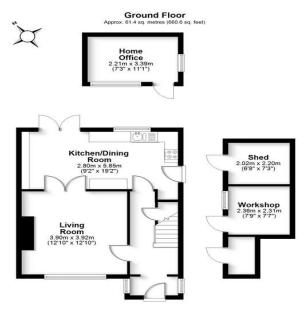

Tel: 01923 677755 Fax: 01923 680729

www.claytons.co.uk

YORK WAY, WATFORD - OFFERS IN EXCESS OF £450,000 3 Bedroom End Terraced House

A great example of a three bedroom property which has been very well looked after by the current owners and is ready to move into. On the ground floor you will find a living room leading into a modern kitchen/dining room with direct access into the garden. On the first floor are three bedrooms and a family bathroom. Further benefits include a home office at the rear of the well kept garden, further brick built outbuildings and parking to the front for two-three cars. The property is located within very easy reach of local shops and transport links.

## Call now to book a viewing.

- Three bedrooms
- Modern throughout
- Parking to front
- Home office in garden
- Living/dining room
- Close to local amenities
- Total area 102.0 sq metres (1098.2 sq feet)

First Floor

Total area: approx. 102.0 sq. metres (1098.2 sq. feet)

FOR ILLUSTRATIVE PURPOSES ONLY - NOT TO SCALE - The position and size of doors, windows, appliances and other features are approximate only. Total area includes garages and outbuildings - ® My Home Property Marketing - Unauthorised reproduction prohibited. Plan produced using Planup.