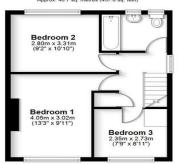

Tel: 01923 677755 Fax: 01923 680729

www.claytons.co.uk

YORK WAY, WATFORD - OFFERS IN EXCESS OF £450,000 3 Bedroom End Terraced House

A great example of a three bedroom property which has been very well looked after by the current owners and is ready to move into. On the ground floor you will find a living room leading into a modern kitchen/dining room with direct access into the garden. On the first floor are three bedrooms and a family bathroom. Further benefits include a home office at the rear of the well kept garden, further brick built outbuildings and parking to the front for two-three cars. The property is located within very easy reach of local shops and transport links.

## Call now to book a viewing.

- Three bedrooms
- Modern throughout
- Parking to front
- Home office in garden
- Living/dining room
- Close to local amenities
- Total area 102.0 sq metres (1098.2 sq feet)

First Floor

Total area: approx. 102.0 sq. metres (1098.2 sq. feet)

FOR ILLUSTRATIVE PURPOSES ONLY - NOT TO SCALE - The position and size of doors, windows, appliances and other features are approximate only. Total area includes garages and outbuildings - ® My Home Property Marketing - Unauthorised reproduction prohibited. Plan produced using Planup.