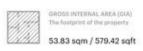

## Tubbs Road, NW10

CAPTURE DATE 14/06/2021

LASER SCAN POINTS 3,657,563

**GROSS INTERNAL AREA** 

53.83 sqm / 579.42 sqft

NET INTERNAL AREA (NIA)
Excludes walls and external features
Includes washrooms, restricted head height
50.19 sqm / 540.24 sqft