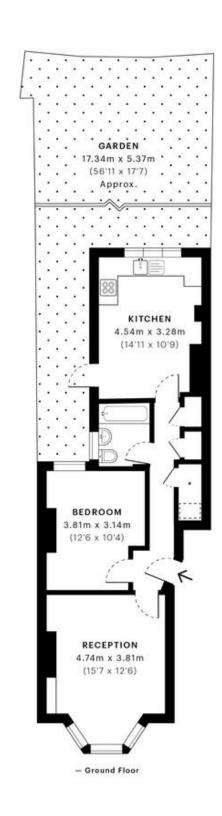

Tubbs Road, London NW10 £2,500 pcm

\*\*\*SHORT LET\*\*\* Welcome to Tubbs Road, this beautiful one bedroom garden apartment.

- Ground floor apartment
- Double bedroom
- Amazing 35ft south west garden
- Available Now
- Short Let

## Tubbs Road, NW10

CAPTURE DATE 14/06/2021

LASER SCAN POINTS 3,657,563

**GROSS INTERNAL AREA** 

53.83 sqm / 579.42 sqft

NET INTERNAL AREA (NIA)
Excludes walls and external features
Includes washrooms, restricted head height
50.19 sqm / 540.24 sqft