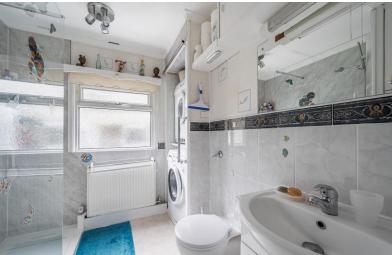

#### the details...

Upon entering through the conservatory, you are welcomed into a delightful seating area-perfect for entertaining family and friends or simply enjoying a moment of relaxation. The extended kitchen features a range of wall and base units, complemented by stylish worktops and a sink with a mixer tap. It includes an inset oven with an electric hob and extractor fan, along with designated spaces for a dishwasher, fridge, and freezer. A door leads to the dual-aspect sitting room, with patio doors to the front which offer stunning views over the garden and the woodland beyond. The refurbished shower room boasts a spacious walk-in shower, a hand basin, and a W.C. and space and plumbing for a washing machine. The generously sized double bedroom overlooks the rear garden and is fitted with built-in cupboards, providing ample hanging and storage space.