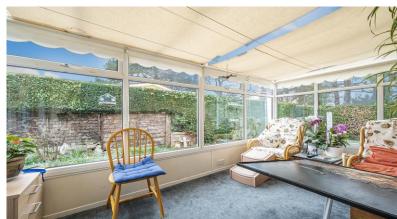

## in a nutshell...

- Dual aspect Sitting Room
- Conservatory
- Kitchen/Breakfast Room
- Extended and refurbished Shower Room
- A spacious twin Bedroom
- Garage
- Parking
- Delightful Gardens
- Lovely outlook.

#### the details...

Upon entering through the conservatory, you are welcomed into a delightful seating area-perfect for entertaining family and friends or simply enjoying a moment of relaxation. The extended kitchen features a range of wall and base units, complemented by stylish worktops and a sink with a mixer tap. It includes an inset oven with an electric hob and extractor fan, along with designated spaces for a dishwasher, fridge, and freezer. A door leads to the dual-aspect sitting room, with patio doors to the front which offer stunning views over the garden and the woodland beyond. The refurbished shower room boasts a spacious walk-in shower, a hand basin, and a W.C. and space and plumbing for a washing machine. The generously sized double bedroom overlooks the rear garden and is fitted with built-in cupboards, providing ample hanging and storage space.