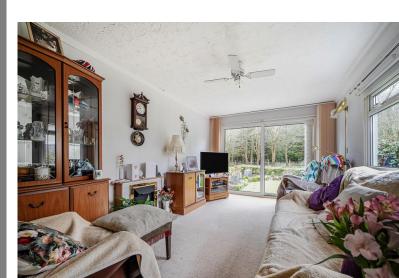

#### the details...

Upon entering through the conservatory, you are welcomed into a delightful seating area-perfect for entertaining family and friends or simply enjoying a moment of relaxation. The extended kitchen features a range of wall and base units, complemented by stylish worktops and a sink with a mixer tap. It includes an inset oven with an electric hob and extractor fan, along with designated spaces for a dishwasher, fridge, and freezer. A door leads to the dual-aspect sitting room, with patio doors to the front which offer stunning views over the garden and the woodland beyond. The refurbished shower room boasts a spacious walk-in shower, a hand basin, and a W.C. and space and plumbing for a washing machine. The generously sized double bedroom overlooks the rear garden and is fitted with built-in cupboards, providing ample hanging and storage space.