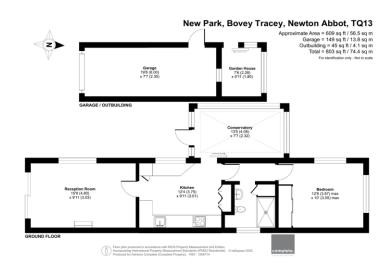

## in a nutshell...

- Dual aspect Sitting Room
- Conservatory
- Kitchen/Breakfast Room
- Extended and refurbished Shower Room
- A spacious twin Bedroom
- Garage
- Parking
- Delightful Gardens
- Lovely outlook.

Pitch Fee: 184.00 plus £16.40 Water

Age Restriction: 50 and over Type: Pathfinder Tenwide 1981

Size: 50' x 10'