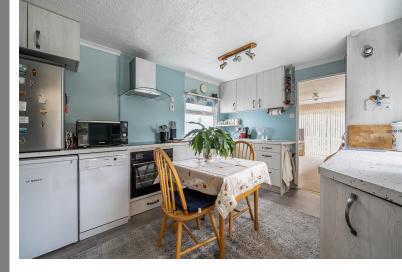

#### the details...

Upon entering through the conservatory, you are welcomed into a delightful seating area-perfect for entertaining family and friends or simply enjoying a moment of relaxation. The extended kitchen features a range of wall and base units, complemented by stylish worktops and a sink with a mixer tap. It includes an inset oven with an electric hob and extractor fan, along with designated spaces for a dishwasher, fridge, and freezer. A door leads to the dual-aspect sitting room, with patio doors to the front which offer stunning views over the garden and the woodland beyond. The refurbished shower room boasts a spacious walk-in shower, a hand basin, and a W.C. and space and plumbing for a washing machine. The generously sized double bedroom overlooks the rear garden and is fitted with built-in cupboards, providing ample hanging and storage space.