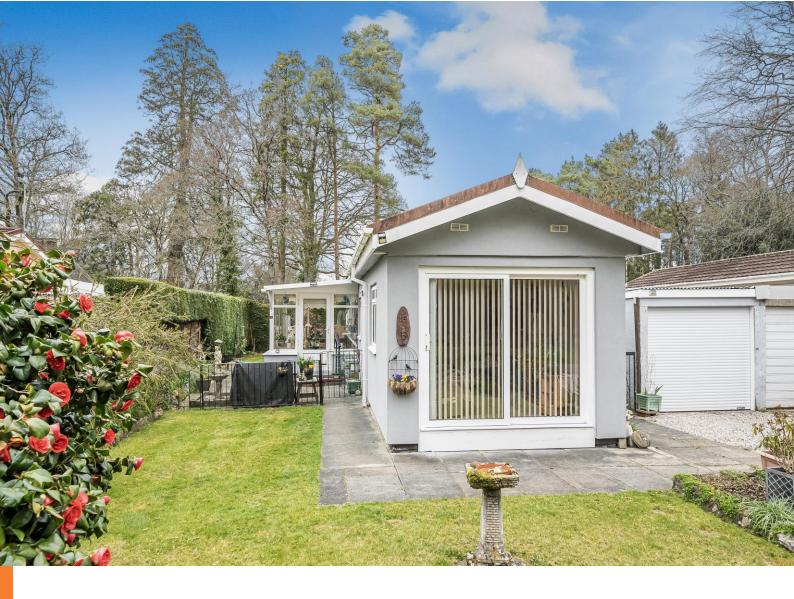

This beautifully maintained Park Home has been thoughtfully refurbished and extended in recent years, creating a bright and spacious living environment. Nestled on the edge of a sought-after site, it is positioned on a small, no-access road, ensuring privacy and tranquillity.

## in a nutshell...

- Dual aspect Sitting Room
- Conservatory
- Kitchen/Breakfast Room
- Extended and refurbished Shower Room
- A spacious twin Bedroom
- Garage
- Parking
- Delightful Gardens
- Lovely outlook.

To the side of the property, a single garage benefits from power, lighting, and an electric-operated door. In front, a private driveway offers convenient off-road parking. The landscaped gardens have been designed for low maintenance while providing vibrant, year-round colour.