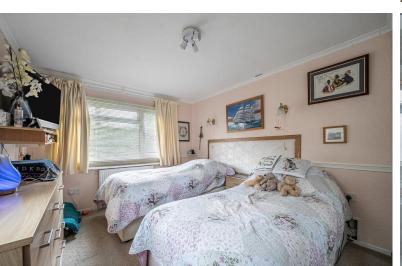

#### the details...

Upon entering through the conservatory, you are welcomed into a delightful seating area-perfect for entertaining family and friends or simply enjoying a moment of relaxation. The extended kitchen features a range of wall and base units, complemented by stylish worktops and a sink with a mixer tap. It includes an inset oven with an electric hob and extractor fan, along with designated spaces for a dishwasher, fridge, and freezer. A door leads to the dual-aspect sitting room, with patio doors to the front which offer stunning views over the garden and the woodland beyond. The refurbished shower room boasts a spacious walk-in shower, a hand basin, and a W.C. and space and plumbing for a washing machine. The generously sized double bedroom overlooks the rear garden and is fitted with built-in cupboards, providing ample hanging and storage space.