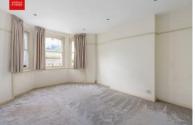

**BEDROOM** Fitted wardrobe, radiator, sash bay window.

**BATHROOM** Comprising bath tub with separate shower cubicle, wash hand basin, fitted heated towel rail, wash hand basin, low level w.c, cupboard housing 'Baxi' gas fired combination boiler and space for washing machine, door onto patio.