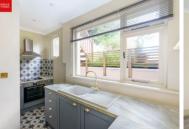

**COMMUNAL PORCH** Housing meters.

ENTRANCE HALL Thermostat, cupboard housing alarm system, radiator.

LIVING ROOM Fitted cupboard, feature fireplace, radiator.

**KITCHEN** Incorporating large sink with mixer taps, vinyl work surfaces with cupboards below, fitted fridge, 'Lamona' electric hob with extractor above and oven below. Sash windows overlooking patio with separate double glazed window overlooking patio also.