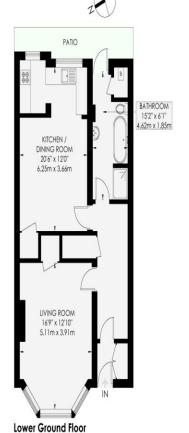

**COMMUNAL PORCH** Housing meters.

ENTRANCE HALL Thermostat, cupboard housing alarm system, radiator.

LIVING ROOM Fitted cupboard, feature fireplace, radiator.

**KITCHEN** Incorporating large sink with mixer taps, vinyl work surfaces with cupboards below, fitted fridge, 'Lamona' electric hob with extractor above and oven below. Sash windows overlooking patio with separate double glazed window overlooking patio also.

**BEDROOM** Fitted wardrobe, radiator, sash bay window.

**BATHROOM** Comprising bath tub with separate shower cubicle, wash hand basin, fitted heated towel rail, wash hand basin, low level w.c, cupboard housing 'Baxi' gas fired combination boiler and space for washing machine, door onto patio.

**OUTGOINGS** Lease - 99 years from May 2007 Ground rent - £100 per annum Estimated Service Charge until 24th December 2025 – £2,427.00 which includes buildings insurance and reserve fund.

HOVE

66.2 sq m / 712 sq ft

Fitted Wardrobes FF Skylight.

APPROXIMATE GROSS INTERNAL AREA

66.2 sa m / 712 sa f

Portslade Branch 48 Boundary Road, Portslade BN3 4EF portslade@whitlockandheaps.co.uk 01273 422706

naea | propertymark PROTECTED