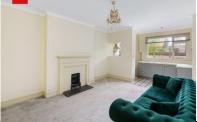

**COMMUNAL PORCH** Housing meters.

ENTRANCE HALL Thermostat, cupboard housing alarm system, radiator.

LIVING ROOM Fitted cupboard, feature fireplace, radiator.

**KITCHEN** Incorporating large sink with mixer taps, vinyl work surfaces with cupboards below, fitted fridge, 'Lamona' electric hob with extractor above and oven below. Sash windows overlooking patio with separate double glazed window overlooking patio also.