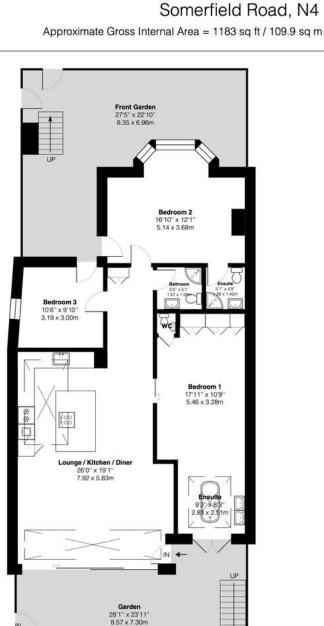

## Somerfield Road, N4 2JJ

Asking Price Of **£1,100,000** Share of Freehold

Asking Price Of £1,100,000 Share of Freehold

Introducing a stunning three-bedroom, three-bathroom garden maisonette on Somerfield Road. This turnkey home, offered chainfree with a share of the freehold, boasts a private entrance and elegant updates throughout. Spanning 1,183 sqft (109.9 sqm) of internal living space, the modern and spacious interiors are flooded with natural light. The luxurious master suite features a fantastic freestanding bathtub, perfect for relaxation. The openplan kitchen and living area flows seamlessly into a private garden, ideal for entertaining.

- Three Double Bed Maisonette
- Three Bathrooms
- Private Entrance
- 1183 sq ft / 109 sq m
- Recently Renovated
- Share Of Freehold
- Landscaped Garden
- Excellent Transport Links

#### General Contact

E info@davidandrew.co.uk

Ground Floor

This plan is for lavout ouidance only and not drawn to scale unless stated. Window and door openings are approximate

DAVID ANDREW