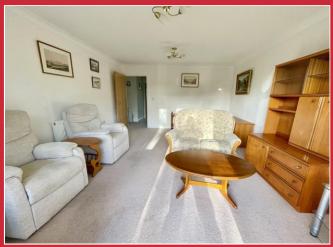

Upon entering the building via secure entry phone, there is a communal hallway which continues to the inner hallway from where a door leads into Apartment 2. The hallway serves all principal rooms and the excellent lounge/dining room overlooks the communal gardens and has the benefit of French doors leading out to a covered terrace with southerly aspect. The well appointed kitchen/breakfast room