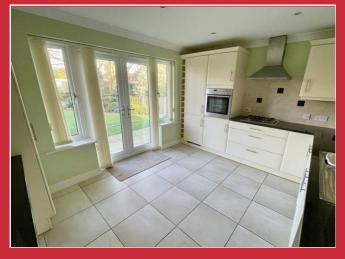

Upon entering the building via secure entry phone, there is a communal hallway which continues to the inner hallway from where a door leads into Apartment 2. The hallway serves all principal rooms and the excellent lounge/dining room overlooks the communal gardens and has the benefit of French doors leading out to a covered terrace with southerly aspect. The well appointed kitchen/breakfast room

has granite worksurfaces and integrated Neff appliances. Once again, double glazed French doors lead out to a covered terrace which overlooks the beautiful gardens.

All three double bedrooms have the benefit of built in wardrobes, whilst the master bedroom enjoys an ensuite shower room, whilst from the hallway, one will find a further shower room. The gas boiler can be found in a cupboard within the hallway. There is one allocated parking space together with visitor parking. The property is held on a 999 year lease from 2007. The maintenance charge is approx. £2000 p.a. and the ground rent is £175 p.a.