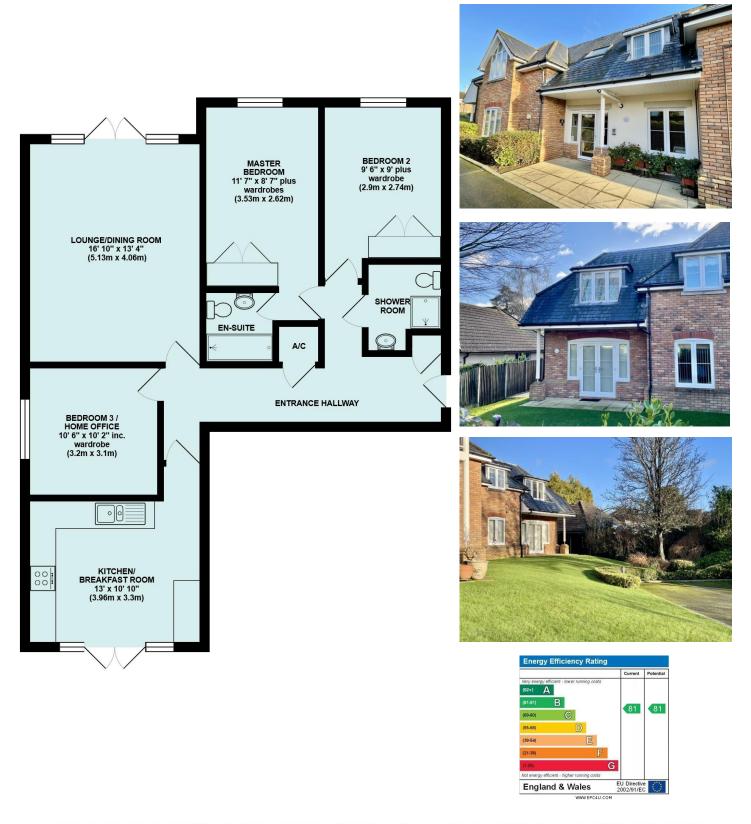

### The Property

Quietly situated just a few moment's walk from Broadstone high street, here is a most rare and exciting opportunity to acquire a spacious, three bedroom ground floor apartment with outdoor space amongst beautifully maintained gardens.

Upon entering the building via secure entry phone, there is a communal hallway which continues to the inner hallway from where a door leads into Apartment 2. The hallway serves all principal rooms and the excellent lounge/dining room overlooks the communal gardens and has the benefit of French doors leading out to a covered terrace with southerly aspect. The well appointed kitchen/breakfast room

has granite worksurfaces and integrated Neff appliances. Once again, double glazed French doors lead out to a covered terrace which overlooks the beautiful gardens.

All three double bedrooms have the benefit of built in wardrobes, whilst the master bedroom enjoys an ensuite shower room, whilst from the hallway, one will find a further shower room. The gas boiler can be found in a cupboard within the hallway. There is one allocated parking space together with visitor parking. The property is held on a 999 year lease from 2007. The maintenance charge is approx. £2000 p.a. and the ground rent is £175 p.a.

EPC: 81 Council Tax Band: D Price: £475,000 Leasehold