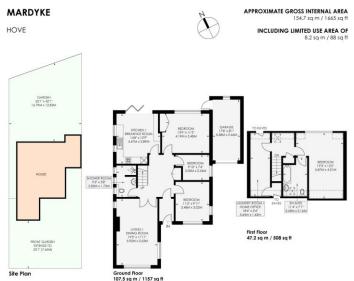

## 8 Mardyke Shoreham-by-Sea BN43 5LL

Asking Price Of £775,000

- VERSATILE ACCOMMODATION
- FOUR BEDROOMS
- ENSUITE BATHROOM
- SHOWER ROOM

- KITCHEN/BREAKFAST ROOM
- LIVING/DINING ROOM
- STUDY/LAUNDRY ROOM
- GARAGE

Whitlock and Heaps are delighted to bring to market this detached property offering versatile four bedroom accommodation with an ensuite bathroom and modern shower room. To the ground floor the property also features a living/dining room with open fire and a kitchen/breakfast room with bi-fold doors onto the lawned rear garden. Approached via a private drive leading to the garage which also has a door onto the garden. Situated in this prime residential location within a few minutes walk of the seafront. Shoreham Centre and local eateries and cafes are all within easy reach.

**ENTRANCE HALL** Double coats/store cupboard, radiator.

KITCHEN/BREAKFAST ROOM Double aspect with bi-fold doors onto the garden. Incorporating 1 1/2 bowl sink unit with drainer and mixer tap, adjacent wooden worksurface with cupboards and drawers under, matching eye level wall cupboards. inset four ring gas hob, eye level double oven, integrated fridge/freezer and dishwasher, two UPVC double glazed windows, radiator, tiled splashback.

**LIVING/DINING ROOM** Double aspect with UPVC double glazed windows, open fire, two radiators, fitted shelving.

**BEDROOM 2** Fitted double wardrobe, UPVC double glazed window overlooking the garden, radiator.

**BEDROOM 3** Double aspect, two UPVC double glazed windows, radiator.

**BEDROOM 4** UPVC double glazed window, radiator.

**SHOWER ROOM** Comprising walk in shower with tiled surround, wash hand basin with cupboard under, low level w.c, heated ladder style towel rail, UPVC double glazed windows, tiled floor, radiator.

## **TOP FLOOR**

LANDING Fitted cupboard with shelving, velux window.

**BEDROOM 1** Open fitted wardrobes, UPVC double glazed window, radiator.

**STUDY/DRESSING OR LAUNDRY ROOM** Wall mounted gas fired boiler, plumbing for washing machine and tumble dryer, eaves storage, velux window.

## **OUTSIDE**

FRONT GARDEN Laid to lawn.

## **PRIVATE DRIVE**

**GARAGE** Up and over door, power and light, door to garden.

**REAR GARDEN** Mainly laid to lawn, paved patio, pond and shed, side access.

Portslade Branch
48 Boundary Road, Portslade BN3 4EF
portslade@whitlockandheaps.co.uk
01273 422706