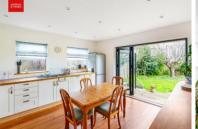

**ENTRANCE HALL** Double coats/store cupboard, radiator.

KITCHEN/BREAKFAST ROOM Double aspect with bi-fold doors onto the garden. Incorporating 1 1/2 bowl sink unit with drainer and mixer tap, adjacent wooden worksurface with cupboards and drawers under, matching eye level wall cupboards. inset four ring gas hob, eye level double oven, integrated fridge/freezer and dishwasher, two UPVC double glazed windows, radiator, tiled splashback.