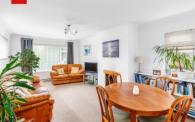

**LIVING/DINING ROOM** Double aspect with UPVC double glazed windows, open fire, two radiators, fitted shelving.

**BEDROOM 2** Fitted double wardrobe, UPVC double glazed window overlooking the garden, radiator.