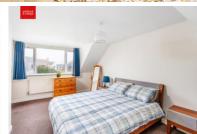

## **TOP FLOOR**

LANDING Fitted cupboard with shelving, velux window.

**BEDROOM 1** Open fitted wardrobes, UPVC double glazed window, radiator.

**STUDY/DRESSING OR LAUNDRY ROOM** Wall mounted gas fired boiler, plumbing for washing machine and tumble dryer, eaves storage, velux window.