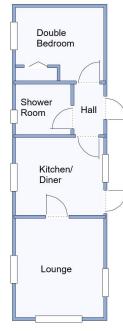

#### 1-Bedroom Park Home - approx 36' x 10'

Accommodation & approximate room dimensions:

- Single Unit Park Home
- Entrance Hall
- Kitchen/Diner: approx 9'6" x 8'4". Range of floor & wall cupboards. Built-in electric oven and gas hob with extractor fan above (untested). New Gas boiler. Plumbing for washing machine. Space for fridge/freezer. Laminate floor.
- Lounge: approx 10'8" x 9'6". Double aspect windows. Laminate floor.
- Double Bedroom: approx 9'6" x 7'11". Built-in wardrobe with sliding doors.
- Shower Room: Corner glass shower cubicle. Vanity wash basin with cupboard below. WC & Chrome heated towel rail.
- LPG Gas Central Heating (New Boiler Feb 2025)
- PVCu Double-Glazing
- Patio Garden with shrub borders. New Metal Shed.
- Parking on Plot
- Age Restriction 50+
- 2 Dogs considered, no cats
- Pleasant Residential Park between Wimborne & Blandford.