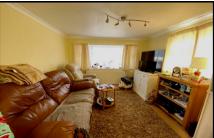

#### 1-Bedroom Park Home - approx 36' x 10'

Accommodation & approximate room dimensions:

- Single Unit Park Home
- Entrance Hall
- Kitchen/Diner: approx 9'6" x 8'4". Range of floor & wall cupboards. Built-in electric oven and gas hob with extractor fan above (untested). New Gas boiler. Plumbing for washing machine. Space for fridge/freezer. Laminate floor.
- Lounge: approx 10'8" x 9'6". Double aspect windows. Laminate floor.
- Double Bedroom: approx 9'6" x 7'11". Built-in wardrobe with sliding doors.
- Shower Room: Corner glass shower cubicle. Vanity wash basin with cupboard below. WC & Chrome heated towel rail.
- LPG Gas Central Heating (New Boiler Feb 2025)
- PVCu Double-Glazing
- Patio Garden with shrub borders. New Metal Shed.
- Parking on Plot
- Age Restriction 50+
- 2 Dogs considered, no cats
- Pleasant Residential Park between Wimborne & Blandford.