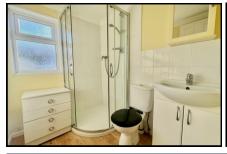

#### 1-Bedroom Park Home - approx 36' x 10'

Accommodation & approximate room dimensions:

- Single Unit Park Home
- Entrance Hall
- Kitchen/Diner: approx 9'6" x 8'4". Range of floor & wall cupboards. Built-in electric oven and gas hob with extractor fan above (untested). New Gas boiler. Plumbing for washing machine. Space for fridge/freezer. Laminate floor.
- Lounge: approx 10'8" x 9'6". Double aspect windows. Laminate floor.
- Double Bedroom: approx 9'6" x 7'11". Built-in wardrobe with sliding doors.
- Shower Room: Corner glass shower cubicle. Vanity wash basin with cupboard below. WC & Chrome heated towel rail.
- LPG Gas Central Heating (New Boiler Feb 2025)
- PVCu Double-Glazing
- Patio Garden with shrub borders. New Metal Shed.
- Parking on Plot
- Age Restriction 50+
- 2 Dogs considered, no cats
- Pleasant Residential Park between Wimborne & Blandford.