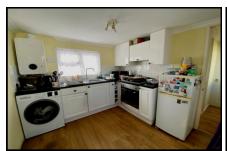

#### 1-Bedroom Park Home - approx 36' x 10'

Accommodation & approximate room dimensions:

- Single Unit Park Home
- Entrance Hall
- Kitchen/Diner: approx 9'6" x 8'4". Range of floor & wall cupboards. Built-in electric oven and gas hob with extractor fan above (untested). New Gas boiler. Plumbing for washing machine. Space for fridge/freezer. Laminate floor.
- Lounge: approx 10'8" x 9'6". Double aspect windows. Laminate floor.
- Double Bedroom: approx 9'6" x 7'11". Built-in wardrobe with sliding doors.
- Shower Room: Corner glass shower cubicle. Vanity wash basin with cupboard below. WC & Chrome heated towel rail.
- LPG Gas Central Heating (New Boiler Feb 2025)
- PVCu Double-Glazing
- Patio Garden with shrub borders. New Metal Shed.
- Parking on Plot
- Age Restriction 50+
- 2 Dogs considered, no cats
- Pleasant Residential Park between Wimborne & Blandford.