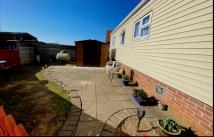

#### 1-Bedroom Park Home - approx 36' x 10'

Accommodation & approximate room dimensions:

- Single Unit Park Home
- Entrance Hall
- Kitchen/Diner: approx 9'6" x 8'4". Range of floor & wall cupboards. Built-in electric oven and gas hob with extractor fan above (untested). New Gas boiler. Plumbing for washing machine. Space for fridge/freezer. Laminate floor.
- Lounge: approx 10'8" x 9'6". Double aspect windows. Laminate floor.
- Double Bedroom: approx 9'6" x 7'11". Built-in wardrobe with sliding doors.
- Shower Room: Corner glass shower cubicle. Vanity wash basin with cupboard below. WC & Chrome heated towel rail.
- LPG Gas Central Heating (New Boiler Feb 2025)
- PVCu Double-Glazing
- Patio Garden with shrub borders. New Metal Shed.
- Parking on Plot
- Age Restriction 50+
- 2 Dogs considered, no cats
- Pleasant Residential Park between Wimborne & Blandford.