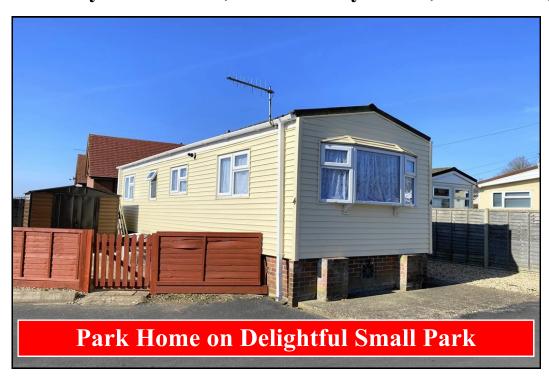

## 4 Ashley Wood Park, Tarrant Keyneston, Blandford, Dorset. DT11 9JJ

This drawing has been prepared for diagrammatic

#### 1-Bedroom Park Home - approx 36' x 10'

Accommodation & approximate room dimensions:

- Single Unit Park Home
- Entrance Hall
- Kitchen/Diner: approx 9'6" x 8'4". Range of floor & wall cupboards. Built-in electric oven and gas hob with extractor fan above (untested). New Gas boiler. Plumbing for washing machine. Space for fridge/freezer. Laminate floor.
- Lounge: approx 10'8" x 9'6". Double aspect windows. Laminate floor.
- Double Bedroom: approx 9'6" x 7'11". Built-in wardrobe with sliding doors.
- Shower Room: Corner glass shower cubicle. Vanity wash basin with cupboard below. WC & Chrome heated towel rail.
- LPG Gas Central Heating (New Boiler Feb 2025)
- PVCu Double-Glazing
- Patio Garden with shrub borders. New Metal Shed.
- Parking on Plot
- Age Restriction 50+
- 2 Dogs considered, no cats
- Pleasant Residential Park between Wimborne & Blandford.