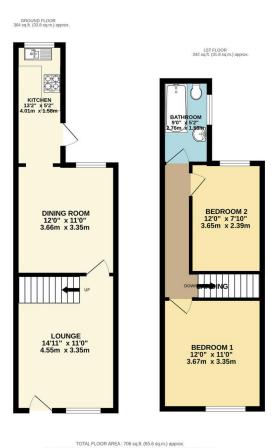

## **FOR SALE**

2 Bed Mid Terraced House in Gladstone Street, Fleckney, LE8 8AG £180,000

Having undergone recent renovation this well presented two bedroom mid terrace is located in the highly popular village of Fleckney and is offered chain free. Comprising entrance to lounge, dining room, refitted kitchen, landing to two bedroom and bathroom, large rear garden, on street parking. Call Phillips George to view.

## Phillips George

- No Upward Chain
- Mid Terrace
- Two Bedrooms
- Highly Popular Village Location
- Two Reception Rooms
- Refitted Kitchen
- Large Rear Garden
- Recently Renovated

Agents Note: Whilst every care has been taken to prepare these sales particulars, they are for guidance purposes only. All measurements are approximate are for general guidance purposes only and whilst every care has been taken to ensure their accuracy, they should not be relied upon and potential buyers are advised to recheck the measurements.