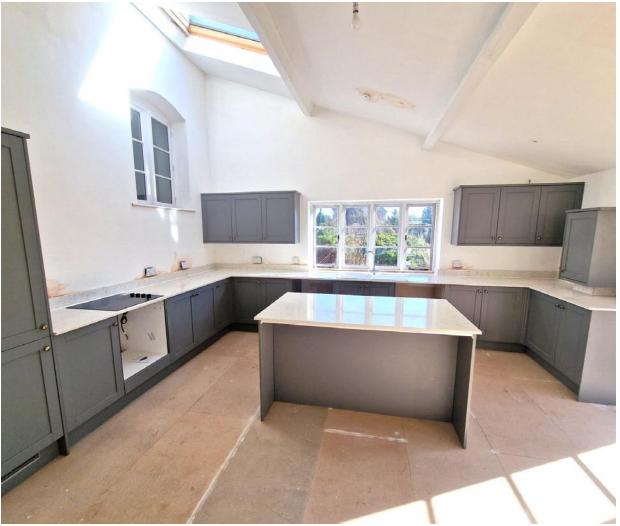

# Accommodation comprises briefly:

- Two Entrance Halls (side and front)
- Shower Room
- Cloakroom
- Kitchen/Dining Room
- Living Room
- Study
- Bedroom
- Large South Facing Garden

Property
Entering this characterful property from the side entrance we are welcomed into a spacious entrance hall and to the right, the shower room. A single door opens into the kitchen/dining room. This room is brimming with light, offering new fitted wall and base units, work surfaces, sink and drainer with mixer tap, under counter spaces for a dishwasher and washing machine, numerous plug sockets, a hob and spaces for integrated fridge/freezer and oven. An island in the centre of the kitchen area offers more storage and space for food preparation and socialising. There is space for a dining table and chairs, behind which are beautiful double doors opening out onto the garden and views beyond. There are two small flights of stairs leading up into the reception room with log burner and sash window. On the other side of the room is a door which leads to the entrance hall and to the front door, and cloakroom. The study is entered from the reception room, it has an understairs cupboard, window and a flight of stairs leading up into the most beautiful vaulted bedroom. This room is stunning, and with the extra light of the windows to the rear, offers an amazing space with far reaching views.