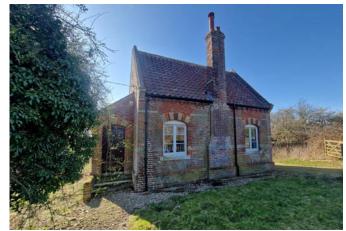

Somerleyton - 1.3 miles St Olaves Marina - 1.8 miles Beccles - 9.3 miles Southwold - 18.3 miles Norwich - 20.1 miles

We are pleased to present this charming property to the market. Accessed easily off the B1074 and nestled within the Somerleyton Estate this house occupies a generous plot with beautiful views to the rear over the Herringfleet Hills. There is an abundance of light and space throughout the property which has been modestly renovated offering a buyer the flexibility to make it their own. Viewing is advised.

# Accommodation comprises briefly:

- Two Entrance Halls (side and front)
- Shower Room
- Cloakroom
- Kitchen/Dining Room
- Living Room
- Study
- Bedroom
- Large South Facing Garden

Property
Entering this characterful property from the side entrance we are welcomed into a spacious entrance hall and to the right, the shower room. A single door opens into the kitchen/dining room. This room is brimming with light, offering new fitted wall and base units, work surfaces, sink and drainer with mixer tap, under counter spaces for a dishwasher and washing machine, numerous plug sockets, a hob and spaces for integrated fridge/freezer and oven. An island in the centre of the kitchen area offers more storage and space for food preparation and socialising. There is space for a dining table and chairs, behind which are beautiful double doors opening out onto the garden and views beyond. There are two small flights of stairs leading up into the reception room with log burner and sash window. On the other side of the room is a door which leads to the entrance hall and to the front door, and cloakroom. The study is entered from the reception room, it has an understairs cupboard, window and a flight of stairs leading up into the most beautiful vaulted bedroom. This room is stunning, and with the extra light of the windows to the rear, offers an amazing space with far reaching views.