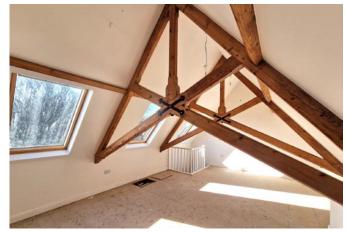

# Accommodation comprises briefly:

- Two Entrance Halls (side and front)
- Shower Room
- Cloakroom
- Kitchen/Dining Room
- Living Room
- Study
- Bedroom
- Large South Facing Garden

Property
Entering this characterful property from the side entrance we are welcomed into a spacious entrance hall and to the right, the shower room. A single door opens into the kitchen/dining room. This room is brimming with light, offering new fitted wall and base units, work surfaces, sink and drainer with mixer tap, under counter spaces for a dishwasher and washing machine, numerous plug sockets, a hob and spaces for integrated fridge/freezer and oven. An island in the centre of the kitchen area offers more storage and space for food preparation and socialising. There is space for a dining table and chairs, behind which are beautiful double doors opening out onto the garden and views beyond. There are two small flights of stairs leading up into the reception room with log burner and sash window. On the other side of the room is a door which leads to the entrance hall and to the front door, and cloakroom. The study is entered from the reception room, it has an understairs cupboard, window and a flight of stairs leading up into the most beautiful vaulted bedroom. This room is stunning, and with the extra light of the windows to the rear, offers an amazing space with far reaching views.