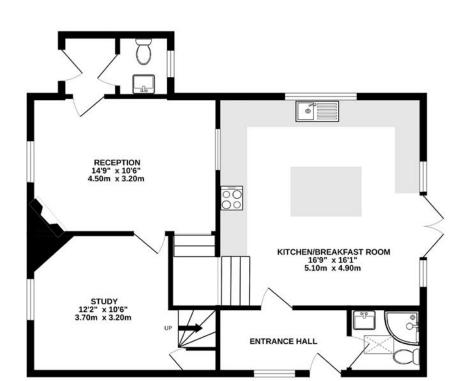

# Accommodation comprises briefly:

- Two Entrance Halls (side and front)
- Shower Room
- Cloakroom
- Kitchen/Dining Room
- Living Room
- Study
- Bedroom
- Large South Facing Garden

Property
Entering this characterful property from the side entrance we are welcomed into a spacious entrance hall and to the right, the shower room. A single door opens into the kitchen/dining room. This room is brimming with light, offering new fitted wall and base units, work surfaces, sink and drainer with mixer tap, under counter spaces for a dishwasher and washing machine, numerous plug sockets, a hob and spaces for integrated fridge/freezer and oven. An island in the centre of the kitchen area offers more storage and space for food preparation and socialising. There is space for a dining table and chairs, behind which are beautiful double doors opening out onto the garden and views beyond. There are two small flights of stairs leading up into the reception room with log burner and sash window. On the other side of the room is a door which leads to the entrance hall and to the front door, and cloakroom. The study is entered from the reception room, it has an understairs cupboard, window and a flight of stairs leading up into the most beautiful vaulted bedroom. This room is stunning, and with the extra light of the windows to the rear, offers an amazing space with far reaching views.

Guide Price: £350,000

GROUND FLOOR 728 sq.ft. (67.6 sq.m.) approx.

1ST FLOOR

331 sq.ft. (30.8 sq.m.) approx.

TOTAL FLOOR AREA: 1059 sq.ft. (98.4 sq.m.) approx.

Whilst every attempt has been made to ensure the accuracy of the floorplan contained here, measurements of doors, windows, rooms and any other items are approximate and no responsibility is taken for any error, omission or mis-statement. This plan is for illustrative purposes only and should be used as such by any prospective purchaser. The services, systems and appliances shown have not been tested and no guarante as to their operability or efficiency can be given.