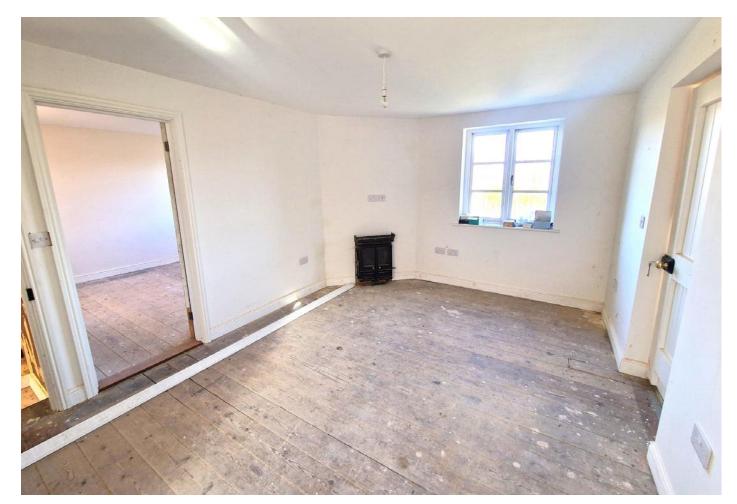

# Accommodation comprises briefly:

- Two Entrance Halls (side and front)
- Shower Room
- Cloakroom
- Kitchen/Dining Room
- Living Room
- Study
- Bedroom
- Large South Facing Garden

Property
Entering this characterful property from the side entrance we are welcomed into a spacious entrance hall and to the right, the shower room. A single door opens into the kitchen/dining room. This room is brimming with light, offering new fitted wall and base units, work surfaces, sink and drainer with mixer tap, under counter spaces for a dishwasher and washing machine, numerous plug sockets, a hob and spaces for integrated fridge/freezer and oven. An island in the centre of the kitchen area offers more storage and space for food preparation and socialising. There is space for a dining table and chairs, behind which are beautiful double doors opening out onto the garden and views beyond. There are two small flights of stairs leading up into the reception room with log burner and sash window. On the other side of the room is a door which leads to the entrance hall and to the front door, and cloakroom. The study is entered from the reception room, it has an understairs cupboard, window and a flight of stairs leading up into the most beautiful vaulted bedroom. This room is stunning, and with the extra light of the windows to the rear, offers an amazing space with far reaching views.