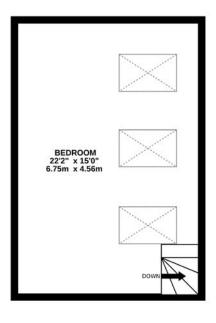

# Accommodation comprises briefly:

- Two Entrance Halls (side and front)
- Shower Room
- Cloakroom
- Kitchen/Dining Room
- Living Room
- Study
- Bedroom
- Large South Facing Garden

Property
Entering this characterful property from the side entrance we are welcomed into a spacious entrance hall and to the right, the shower room. A single door opens into the kitchen/dining room. This room is brimming with light, offering new fitted wall and base units, work surfaces, sink and drainer with mixer tap, under counter spaces for a dishwasher and washing machine, numerous plug sockets, a hob and spaces for integrated fridge/freezer and oven. An island in the centre of the kitchen area offers more storage and space for food preparation and socialising. There is space for a dining table and chairs, behind which are beautiful double doors opening out onto the garden and views beyond. There are two small flights of stairs leading up into the reception room with log burner and sash window. On the other side of the room is a door which leads to the entrance hall and to the front door, and cloakroom. The study is entered from the reception room, it has an understairs cupboard, window and a flight of stairs leading up into the most beautiful vaulted bedroom. This room is stunning, and with the extra light of the windows to the rear, offers an amazing space with far reaching views.

Guide Price: £350,000

GROUND FLOOR 728 sq.ft. (67.6 sq.m.) approx.

1ST FLOOR

331 sq.ft. (30.8 sq.m.) approx.

TOTAL FLOOR AREA: 1059 sq.ft. (98.4 sq.m.) approx.

Whilst every attempt has been made to ensure the accuracy of the floorplan contained here, measurements of doors, windows, rooms and any other items are approximate and no responsibility is taken for any error, omission or mis-statement. This plan is for illustrative purposes only and should be used as such by any prospective purchaser. The services, systems and appliances shown have not been tested and no guarante as to their operability or efficiency can be given.