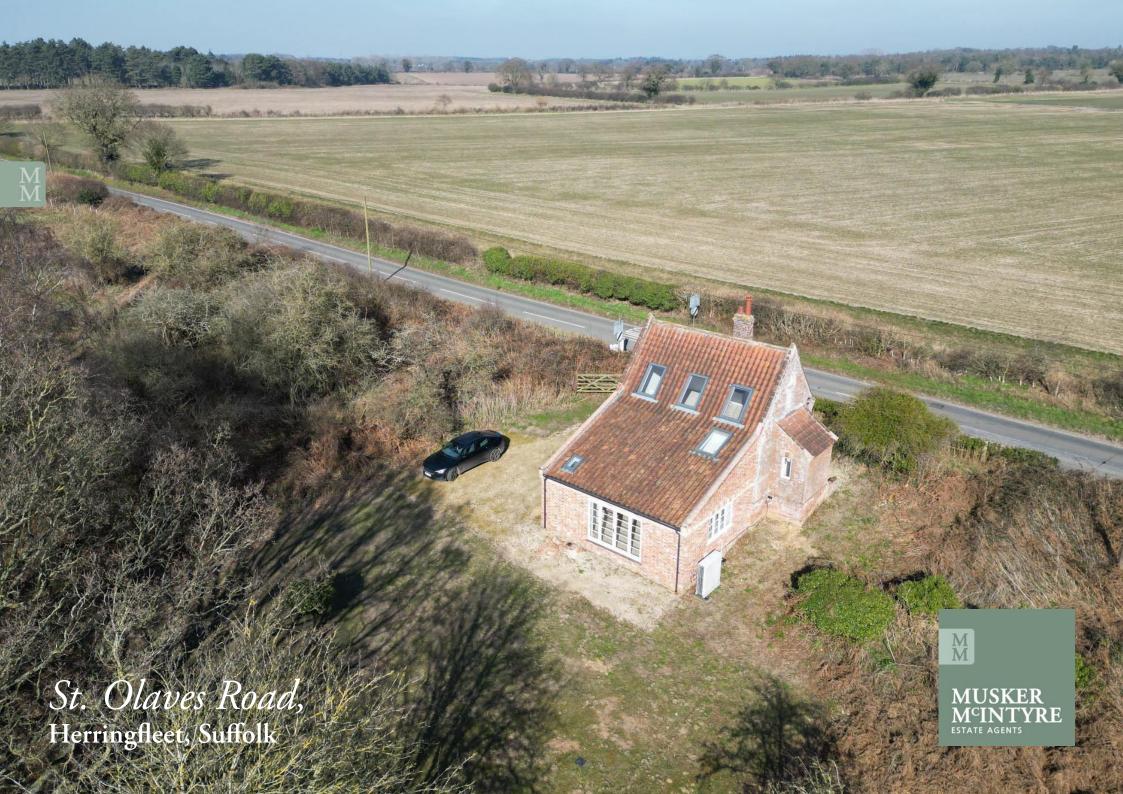

Somerleyton - 1.3 miles St Olaves Marina - 1.8 miles Beccles - 9.3 miles Southwold - 18.3 miles Norwich - 20.1 miles

We are pleased to present this charming property to the market. Accessed easily off the B1074 and nestled within the Somerleyton Estate this house occupies a generous plot with beautiful views to the rear over the Herringfleet Hills. There is an abundance of light and space throughout the property which has been modestly renovated offering a buyer the flexibility to make it their own. Viewing is advised.

#### Outside

Accessed from the road to the right of the property a 5 bar gate invites you into the idyllic natural drive and South facing garden. This space offers the purchaser a blank canvas to make it their own.

# Location

This property is located just outside of the sought after village of Somerleyton and is close to the well known Dukes Head pub and restaurant. The country lane which runs between the Dukes Head and Marsh Lane leads down to the river with moorings. The village enjoys stunning scenic walks and a range of amenities including a bowls green, children's park with tennis and basketball court, football fields, allotment gardens, marina and local train station on the Norwich to Lowestoft line which gives links to London Liverpool Street via Norwich (1 hr 54 mins).