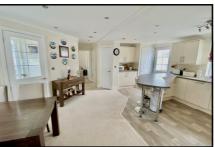

#### 2-Bedroom Park Home - approx 42' x 20'

Accommodation & approximate room dimensions:

- Prestige 'Anthem' circa 2018
- Entrance Lobby: Cloaks cupboard.
- Lounge: approx 19'2" x 11'3" max. Feature fireplace & Bay windows.
- Kitchen/Diner: approx 19'2" x 15'2" max. Superb fitted kitchen with an excellent range of floor and wall cupboards. Built-in oven & hob with cooker hood over (untested). Integrated washing machine, dishwasher & fridge/freezer. Cupboard housing gas combination boiler. Door to garden.
- Bedroom 1: approx 13'4" x 8'8" max including Dressing Area with fitted wardrobes.
- En-Suite Shower Room
- Bedroom 2: approx 9'1" x 8'5". Fitted wardrobe.
- Bathroom: Panelled bath. Wash basin & WC.
- Gas Central Heating (system untested)
- PVCu Double-Glazing
- Small Garden with Patio Area & Metal Shed
- Parking on Plot
- Age Restriction 45+ Pets Considered
- Gated, Developing Residential Park set in 34 acres of private country park.