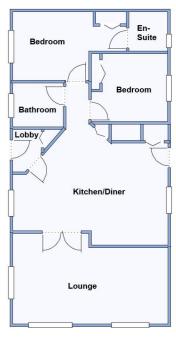

## 12 Juniper Way, Deer's Court, Horton Road, Three Legged Cross, Wimborne. BH21 6FH

This drawing has been prepared for diagrammatic purpose only. Not to scale.

#### 2-Bedroom Park Home - approx 42' x 20'

Accommodation & approximate room dimensions:

- Prestige 'Anthem' circa 2018
- Entrance Lobby: Cloaks cupboard.
- Lounge: approx 19'2" x 11'3" max. Feature fireplace & Bay windows.
- Kitchen/Diner: approx 19'2" x 15'2" max. Superb fitted kitchen with an excellent range of floor and wall cupboards. Built-in oven & hob with cooker hood over (untested). Integrated washing machine, dishwasher & fridge/freezer. Cupboard housing gas combination boiler. Door to garden.
- Bedroom 1: approx 13'4" x 8'8" max including Dressing Area with fitted wardrobes.
- En-Suite Shower Room
- Bedroom 2: approx 9'1" x 8'5". Fitted wardrobe.
- Bathroom: Panelled bath. Wash basin & WC.
- Gas Central Heating (system untested)
- PVCu Double-Glazing
- Small Garden with Patio Area & Metal Shed
- Parking on Plot
- Age Restriction 45+ Pets Considered
- Gated, Developing Residential Park set in 34 acres of private country park.