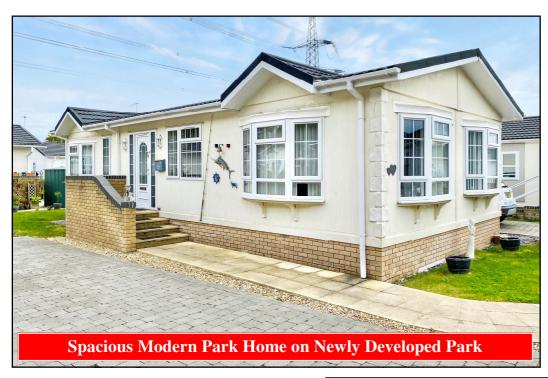

## 12 Juniper Way, Deer's Court, Horton Road, Three Legged Cross, Wimborne. BH21 6FH

This drawing has been prepared for diagrammatic purpose only. Not to scale.

#### 2-Bedroom Park Home - approx 42' x 20'

Accommodation & approximate room dimensions:

- Prestige 'Anthem' circa 2018
- Entrance Lobby: Cloaks cupboard.
- Lounge: approx 19'2" x 11'3" max. Feature fireplace & Bay windows.
- Kitchen/Diner: approx 19'2" x 15'2" max. Superb fitted kitchen with an excellent range of floor and wall cupboards. Built-in oven & hob with cooker hood over (untested). Integrated washing machine, dishwasher & fridge/freezer. Cupboard housing gas combination boiler. Door to garden.
- Bedroom 1: approx 13'4" x 8'8" max including Dressing Area with fitted wardrobes.
- En-Suite Shower Room
- Bedroom 2: approx 9'1" x 8'5". Fitted wardrobe.
- Bathroom: Panelled bath. Wash basin & WC.
- Gas Central Heating (system untested)
- PVCu Double-Glazing
- Small Garden with Patio Area & Metal Shed
- Parking on Plot
- Age Restriction 45+ Pets Considered
- Gated, Developing Residential Park set in 34 acres of private country park.