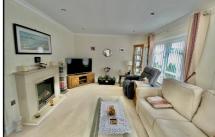

#### 2-Bedroom Park Home - approx 42' x 20'

Accommodation & approximate room dimensions:

- Prestige 'Anthem' circa 2018
- Entrance Lobby: Cloaks cupboard.
- Lounge: approx 19'2" x 11'3" max. Feature fireplace & Bay windows.
- Kitchen/Diner: approx 19'2" x 15'2" max. Superb fitted kitchen with an excellent range of floor and wall cupboards. Built-in oven & hob with cooker hood over (untested). Integrated washing machine, dishwasher & fridge/freezer. Cupboard housing gas combination boiler. Door to garden.
- Bedroom 1: approx 13'4" x 8'8" max including Dressing Area with fitted wardrobes.
- En-Suite Shower Room
- Bedroom 2: approx 9'1" x 8'5". Fitted wardrobe.
- Bathroom: Panelled bath. Wash basin & WC.
- Gas Central Heating (system untested)
- PVCu Double-Glazing
- Small Garden with Patio Area & Metal Shed
- Parking on Plot
- Age Restriction 45+ Pets Considered
- Gated, Developing Residential Park set in 34 acres of private country park.