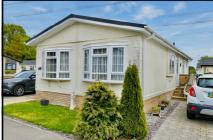

## 12 Juniper Way, Deer's Court, Horton Road, Three Legged Cross, Wimborne. BH21 6FH

This drawing has been prepared for diagrammatic purpose only. Not to scale.

#### 2-Bedroom Park Home - approx 42' x 20'

Accommodation & approximate room dimensions:

- Prestige 'Anthem' circa 2018
- Entrance Lobby: Cloaks cupboard.
- Lounge: approx 19'2" x 11'3" max. Feature fireplace & Bay windows.
- Kitchen/Diner: approx 19'2" x 15'2" max. Superb fitted kitchen with an excellent range of floor and wall cupboards. Built-in oven & hob with cooker hood over (untested). Integrated washing machine, dishwasher & fridge/freezer. Cupboard housing gas combination boiler. Door to garden.
- Bedroom 1: approx 13'4" x 8'8" max including Dressing Area with fitted wardrobes.
- En-Suite Shower Room
- Bedroom 2: approx 9'1" x 8'5". Fitted wardrobe.
- Bathroom: Panelled bath. Wash basin & WC.
- Gas Central Heating (system untested)
- PVCu Double-Glazing
- Small Garden with Patio Area & Metal Shed
- Parking on Plot
- Age Restriction 45+ Pets Considered
- Gated, Developing Residential Park set in 34 acres of private country park.