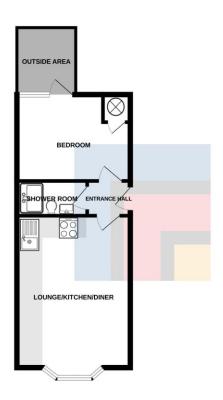

## **GROUND FLOOR APARTMENT**

\*IMMACULATELY PRESENTED AND RARELY AVAILABLE\* MGY are delighted to bring to market this exceptional, one bedroom, ground floor apartment situated in the highly sought after area of Roath. The accommodation briefly comprises entrance hall, lounge/kitchen/diner, one bedroom and bathroom. The property further benefits from being chain free, has a private courtyard to the rear, and has electric heating and double glazing throughout. \*Viewing highly recommended\*

**ENTRANCE HALL** 

Entered via front door leading from communal hallway. Laminate flooring. Pendant light fitting. Doors to lounge/kitchen/diner, bathroom and bedroom.

#### LOUNGE/KITCHEN/DINER

16' 7" x 12' 4" (5.06m x 3.78m)

Herringbone style laminate flooring throughout. Double glazed uPVC bay window to front aspect with fitted blinds. Pendant light fitting. Wall mounted electric heater. Power points. Modern fitted shaker style kitchen with a range of wall, base and drawer units with worktops over incorporating four ring induction hob with extractor above and oven beneath, and inset sink and drainer with mixer tap over. Integrated appliances such as washing machine, dishwasher and fridge/freezer. Splashback. Spotlights.

#### **BEDROOM**

10' 11" x 9' 5" (3.34m x 2.88m)

Laminate flooring. Pendant light fitting. Power points. Wall mounted electric heater. Storage cupboard, housing hot water tank. TV point. Double glazed door leading to rear courtyard.

### SHOWER ROOM

6'3" x 3'9" (1.93m x 1.15m)

Tiled flooring and partially tiled walls. Walk in shower cubide with mains powered shower over. WC. Vanity wash hand basin with mixer tap over and storage beneath. Spotlights. Heated towel rail.

#### **OUTSIDE**

Front - On road parking. Pathway to front door.

Rear - Artificial grass. Fence and wall border. Wall mounted light.

## CONNAUGHT ROAD, ROATH, CARDIFF CF24 3PU

GROUND FLOOR

Whist every attempt has been made to ensure the accuracy of the floorpian contained here, measurement of doors, sindows, rooms and any other items are approximate and no responsibility is taken for any error omission or resis-soutement. This plan is for lituratively purposes only and should be used as such by any prospective purchaser. The services, systems and appliances shown have not been tested and no guarant as to their operability or efficiency can be given.