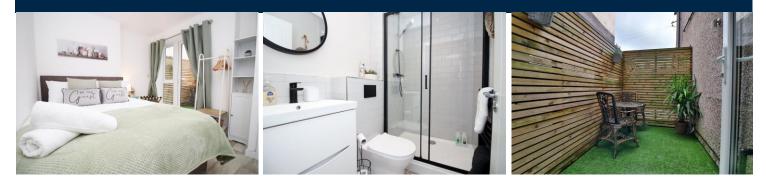

#### **BEDROOM**

10' 11" x 9' 5" (3.34m x 2.88m)

Laminate flooring. Pendant light fitting. Power points. Wall mounted electric heater. Storage cupboard, housing hot water tank. TV point. Double glazed door leading to rear courtyard.

### SHOWER ROOM

6'3" x 3'9" (1.93m x 1.15m)

Tiled flooring and partially tiled walls. Walk in shower cubide with mains powered shower over. WC. Vanity wash hand basin with mixer tap over and storage beneath. Spotlights. Heated towel rail.

#### **OUTSIDE**

Front - On road parking. Pathway to front door.

Rear - Artificial grass. Fence and wall border. Wall mounted light.