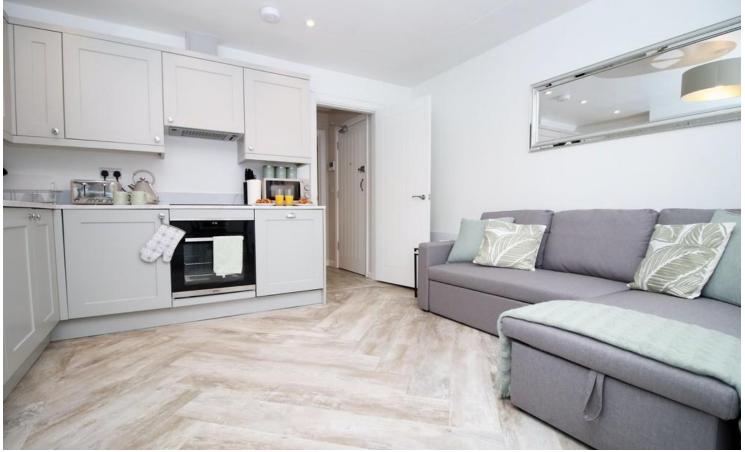

#### LOUNGE/KITCHEN/DINER

16' 7" x 12' 4" (5.06m x 3.78m)

Herringbone style laminate flooring throughout. Double glazed uPVC bay window to front aspect with fitted blinds. Pendant light fitting. Wall mounted electric heater. Power points. Modern fitted shaker style kitchen with a range of wall, base and drawer units with worktops over incorporating four ring induction hob with extractor above and oven beneath, and inset sink and drainer with mixer tap over. Integrated appliances such as washing machine, dishwasher and fridge/freezer. Splashback. Spotlights.