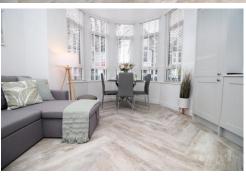

#### LOUNGE/KITCHEN/DINER

16' 7" x 12' 4" (5.06m x 3.78m)

Herringbone style laminate flooring throughout. Double glazed uPVC bay window to front aspect with fitted blinds. Pendant light fitting. Wall mounted electric heater. Power points. Modern fitted shaker style kitchen with a range of wall, base and drawer units with worktops over incorporating four ring induction hob with extractor above and oven beneath, and inset sink and drainer with mixer tap over. Integrated appliances such as washing machine, dishwasher and fridge/freezer. Splashback. Spotlights.