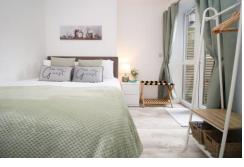

#### **BEDROOM**

10' 11" x 9' 5" (3.34m x 2.88m)

Laminate flooring. Pendant light fitting. Power points. Wall mounted electric heater. Storage cupboard, housing hot water tank. TV point. Double glazed door leading to rear courtyard.