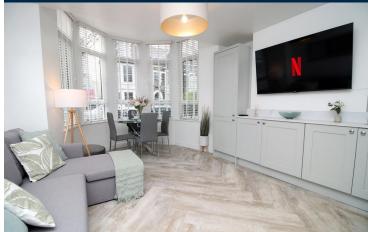

#### LOUNGE/KITCHEN/DINER

16' 7" x 12' 4" (5.06m x 3.78m)

Herringbone style laminate flooring throughout. Double glazed uPVC bay window to front aspect with fitted blinds. Pendant light fitting. Wall mounted electric heater. Power points. Modern fitted shaker style kitchen with a range of wall, base and drawer units with worktops over incorporating four ring induction hob with extractor above and oven beneath, and inset sink and drainer with mixer tap over. Integrated appliances such as washing machine, dishwasher and fridge/freezer. Splashback. Spotlights.