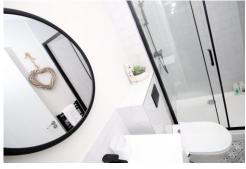

### SHOWER ROOM

6'3" x 3'9" (1.93m x 1.15m)

Tiled flooring and partially tiled walls. Walk in shower cubide with mains powered shower over. WC. Vanity wash hand basin with mixer tap over and storage beneath. Spotlights. Heated towel rail.