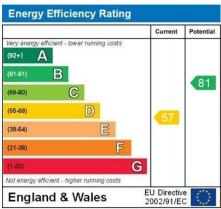

**TENURE: LEASEHOLD** 

**COUNCIL TAX BAND: B** 

FLOOR AREA APPROX: 355 SQ FT

**VIEWING: STRICTLY BY APPOINTMENT** 