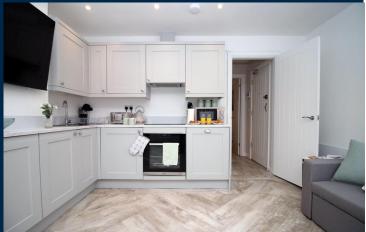

#### LOUNGE/KITCHEN/DINER

16' 7" x 12' 4" (5.06m x 3.78m)

Herringbone style laminate flooring throughout. Double glazed uPVC bay window to front aspect with fitted blinds. Pendant light fitting. Wall mounted electric heater. Power points. Modern fitted shaker style kitchen with a range of wall, base and drawer units with worktops over incorporating four ring induction hob with extractor above and oven beneath, and inset sink and drainer with mixer tap over. Integrated appliances such as washing machine, dishwasher and fridge/freezer. Splashback. Spotlights.