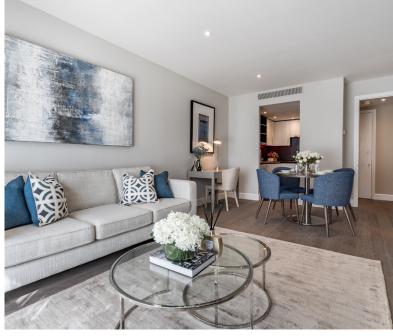

As you enter, you'll be greeted by the elegance of wooden flooring and a dedicated dining area in the reception room. The floor-to-ceiling windows flood the space with natural light, while the private balcony treats you to captivating views of the remarkable Canary Wharf skyline, creating a serene and picturesque ambiance.

The separate fully equipped kitchen is a culinary haven, complete with stylish LED under-cabinet mood lighting, top-of-the-line appliances including full-sized fridge/freezers, electric ovens with gas hobs, microwave ovens, external extractors, 1.5 sinks with food waste disposal, dishwashers, and washer dryers. Every detail has been thoughtfully considered, ensuring a seamless living experience from the moment you move in.