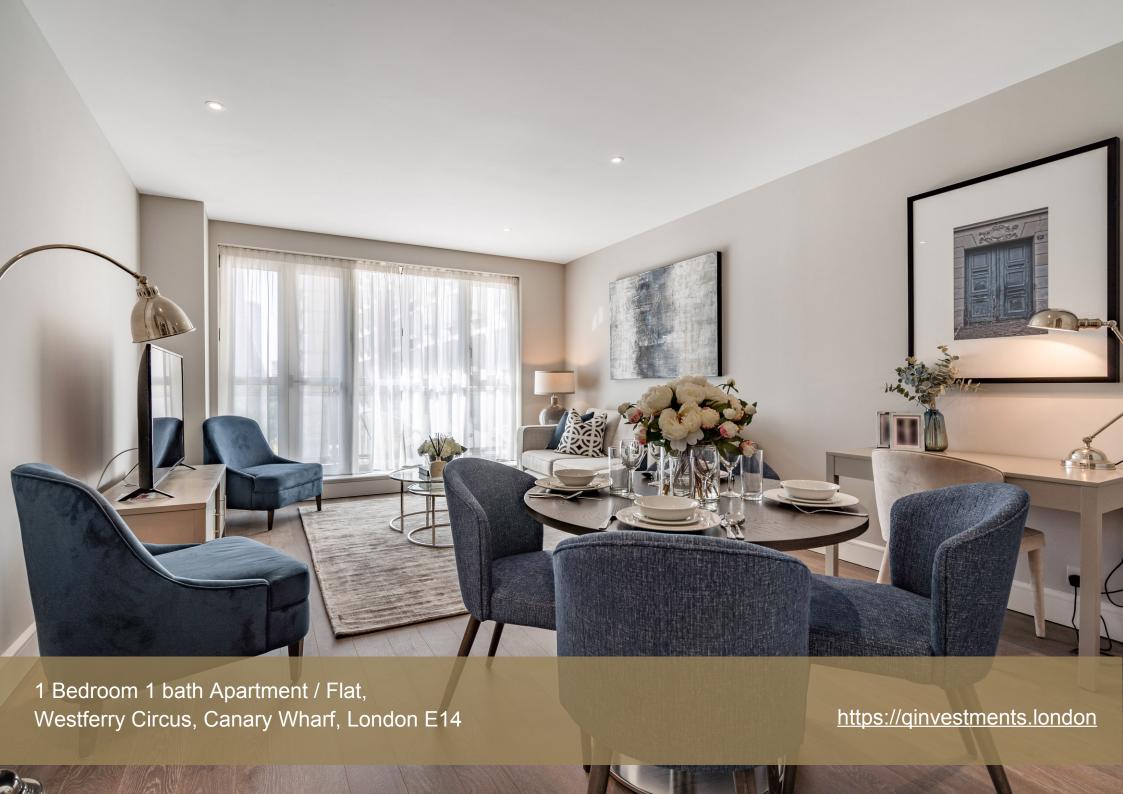

### Westferry Circus, Canary Wharf, London E14

Step into this fully furnished, interior-designed one-bedroom apartment in Canary Wharf, London. Located on the first floor of a waterfront estate, this luxurious residence spans 681 square feet, offering a spacious and modern open-plan living space.

As you enter, you'll be greeted by the elegance of wooden flooring and a dedicated dining area in the reception room. The floor-to-ceiling windows flood the space with natural light, while the private balcony treats you to captivating views of the remarkable Canary Wharf skyline, creating a serene and picturesque ambiance.

The apartment is equipped with a new AV system, offering fibre broadband for seamless connectivity. A large 55" LG Smart TV in the reception room and additional Smart TVs in the bedrooms provide entertainment at your fingertips.