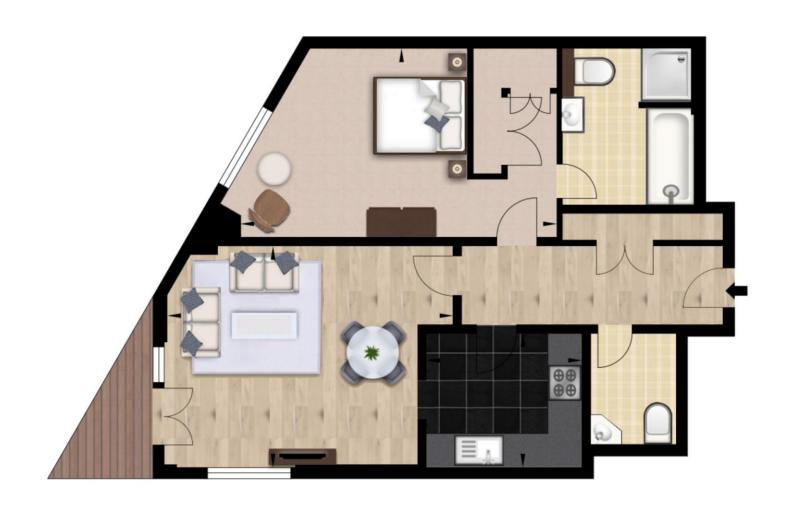

### Westferry Circus, Canary Wharf, London E14

Step into this fully furnished, interior-designed one-bedroom apartment in Canary Wharf, London. Located on the first floor of a waterfront estate, this luxurious residence spans 681 square feet, offering a spacious and modern open-plan living space.

The primary bedroom is spacious and exudes luxury, featuring a king-size bed and bespoke fitted mirrored wardrobes. Adorned with plush carpets and tasteful furnishings, it provides a tranquil sanctuary. The bedroom also benefits from a marble en-suite bathroom for your convenience.