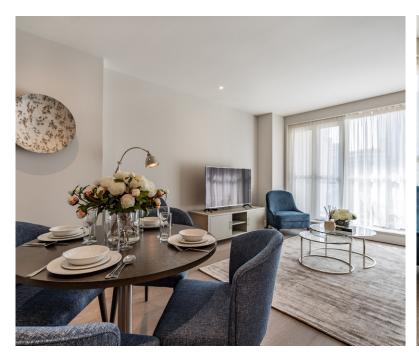

As you enter, you'll be greeted by the elegance of wooden flooring and a dedicated dining area in the reception room. The floor-to-ceiling windows flood the space with natural light, while the private balcony treats you to captivating views of the remarkable Canary Wharf skyline, creating a serene and picturesque ambiance.

The apartment is equipped with a new AV system, offering fibre broadband for seamless connectivity. A large 55" LG Smart TV in the reception room and additional Smart TVs in the bedrooms provide entertainment at your fingertips.