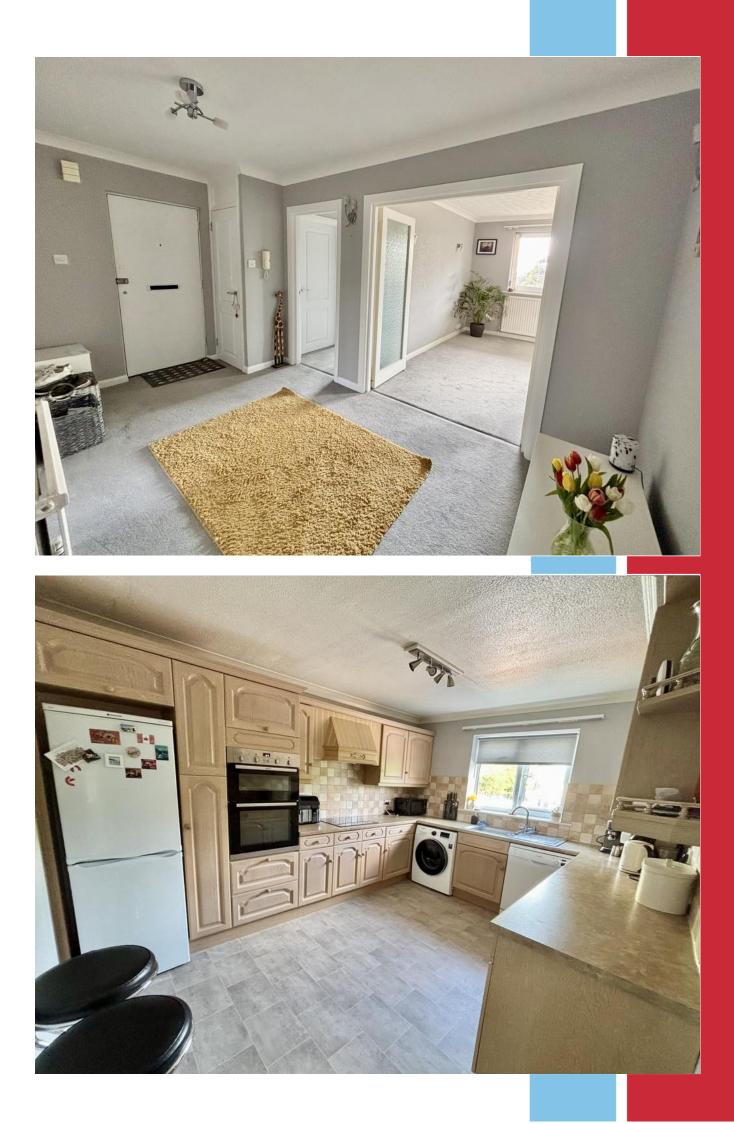

## **The Property**

Situated within a short walk of the centre of Broadstone is this two double bedroom first floor apartment benefiting from a share of freehold and a single garage with an electric up and over door.

Stairs lead to the first floor landing and the front door opens up to a generous reception hall with good storage. Glazed double doors open up to an impressive lounge/dining room with patio doors opening onto a balcony enjoying far reaching views. There is also a well equipped kitchen/break fast room. There is a master bedroom with fitted wardrobes with a door accessing the balcony and an en-suite shower room. The second double bedroom has fitted wardrobes, and as well as the en-suite there is a family bathroom.