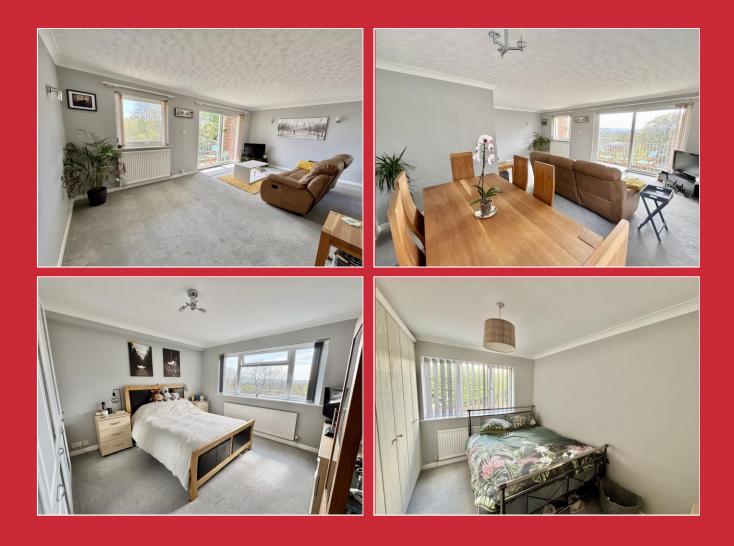

Stairs lead to the first floor landing and the front door opens up to a generous reception hall with good storage. Glazed double doors open up to an impressive lounge/dining room with patio doors opening onto a balcony enjoying far reaching views. There is also a well equipped kitchen/break fast room. There is a master bedroom with fitted wardrobes with a door accessing the balcony and an en-suite shower room. The second double bedroom has fitted wardrobes, and as well as the en-suite there is a family bathroom.