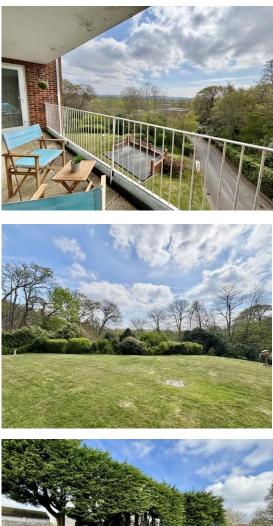

# 6 Bishops Court, 37 Wallace Road, Broadstone BH18 8NF

A very well presented two double bedroom apartment with a balcony and far reaching views to Poole and benefiting from a long lease with share of freehold.

### **Key Features**

- NO FORWARD CHAIN
- GENEROUS RECEPTION HALL
- TWO DOUBLE BEDROOMS
- EN-SUITE SHOWER ROOM
- LARGE LOUNGE/DINING ROOM WITH BALCONY

- FAR REACHING VIEWS
- GARAGE
- CLOSE TO HIGH STREET/AMENITIES
- MUST BE VIEWED
- EXCELLENT CONDITION

Stairs lead to the first floor landing and the front door opens up to a generous reception hall with good storage. Glazed double doors open up to an impressive lounge/dining room with patio doors opening onto a balcony enjoying far reaching views. There is also a well equipped kitchen/break fast room. There is a master bedroom with fitted wardrobes with a door accessing the balcony and an en-suite shower room. The second double bedroom has fitted wardrobes, and as well as the en-suite there is a family bathroom.