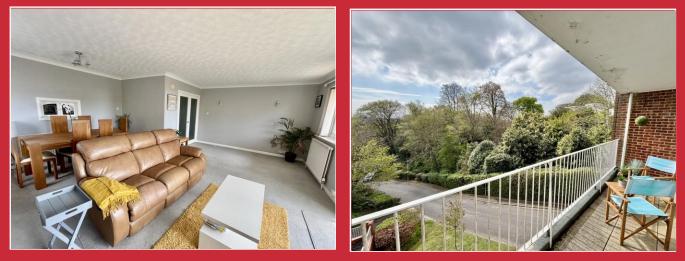

Stairs lead to the first floor landing and the front door opens up to a generous reception hall with good storage. Glazed double doors open up to an impressive lounge/dining room with patio doors opening onto a balcony enjoying far reaching views. There is also a well equipped kitchen/break fast room. There is a master bedroom with fitted wardrobes with a door accessing the balcony and an en-suite shower room. The second double bedroom has fitted wardrobes, and as well as the en-suite there is a family bathroom.