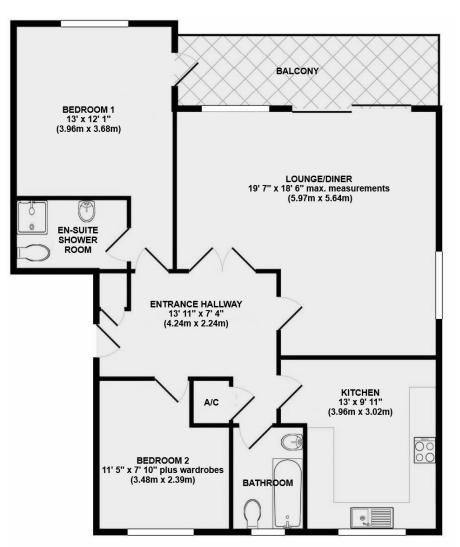

### **Key Features**

- NO FORWARD CHAIN
- GENEROUS RECEPTION HALL
- TWO DOUBLE BEDROOMS
- EN-SUITE SHOWER ROOM
- LARGE LOUNGE/DINING ROOM WITH BALCONY

- FAR REACHING VIEWS
- GARAGE
- CLOSE TO HIGH STREET/AMENITIES
- MUST BE VIEWED
- EXCELLENT CONDITION

## **The Property**

Situated within a short walk of the centre of Broadstone is this two double bedroom first floor apartment benefiting from a share of freehold and a single garage with an electric up and over door.

Stairs lead to the first floor landing and the front door opens up to a generous reception hall with good storage. Glazed double doors open up to an impressive lounge/dining room with patio doors opening onto a balcony enjoying far reaching views. There is also a well equipped kitchen/break fast room. There is a master bedroom with fitted wardrobes with a door accessing the balcony and an en-suite shower room. The second double bedroom has fitted wardrobes, and as well as the en-suite there is a family bathroom.