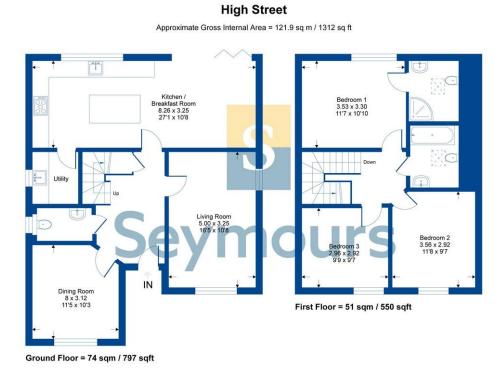

Upon entering you are greeted by a light and airy entrance hall connecting the two reception rooms and the full width Kitchen/Breakfast/Dining room which has bi-folding doors giving access to the private rear garden. Upstairs consists of Three generous bedrooms, high quality bathroom & the principal bedroom benefitting from an en-suite shower room.

## 01276 534100 / james@seymours-blackwater.co.uk

Whilst every attempt has been made to ensure the accuracy or the floor plan contained here, measurements of doors, windows, rooms and any other items are approximate and no responsibility is taken for any error, omission or mis-statement. This plan is for illustrative purposes only and should be used as such by any prospective purchaser.