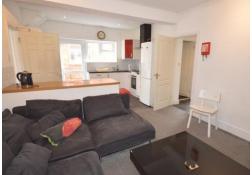

## **Features:**

6 BEDROOMS

FULLY FURNISHED

2 X SHOWER ROOMS & SEPARATE WC

MODERN OPENPLAN KIT CHEN/LOUNGE

REAR GARDEN WITH BIKE STORAGE

OFF ROAD PARKING FOR 2 CARS

## **Description:**

A light & airy 6 DOUBLE BEDROOM STUDENT HOUSE, offered FULLY FURNISHED. The property benefits from an \*\*\*OPENPLAN KITCHEN/LOUNGE,\*\*\* gas central heated, 2 x MODERN SHOWER ROOMS, separate laundry room & UPVC DOUBLE GLAZING. Kitchen has gas cooker, 2 x FRIDGE/FREEZERS, (washing machine & tumble dryer in outbuilding). SEPARATE WC. IKEA furniture. Large rear garden & DRIVEWAY FOR OFF ROAD PARKING FOR 2 CARS. Close to local amenities & bus stops. 0.8 MILES TO UNIVERSITY. \*\*\*Fully Managed\*\*\* 50 WEEK TENANCY. Council Tax Band C.