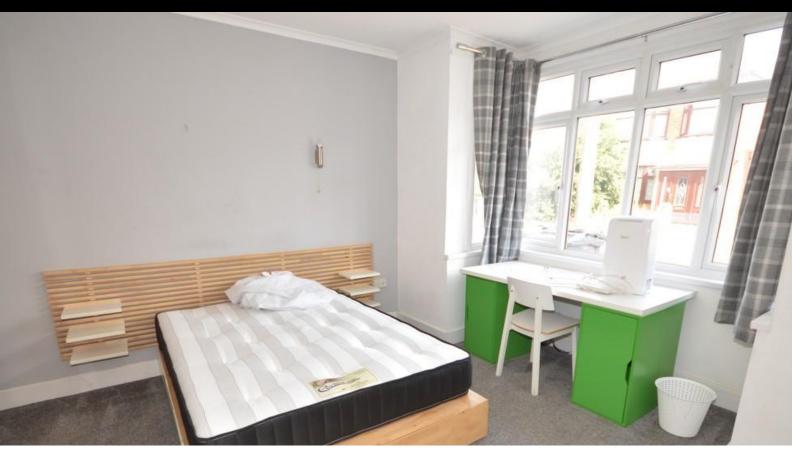

## **Features:**

6 BEDROOMS

FULLY FURNISHED

2 X SHOWER ROOMS & SEPARATE WC

MODERN OPENPLAN KIT CHEN/LOUNGE

REAR GARDEN WITH BIKE STORAGE

OFF ROAD PARKING FOR 2 CARS

## **Description:**

A light & airy 6 DOUBLE BEDROOM STUDENT HOUSE, offered FULLY FURNISHED. The property benefits from an \*\*\*OPENPLAN KITCHEN/LOUNGE,\*\*\* gas central heated, 2 x MODERN SHOWER ROOMS, separate laundry room & UPVC DOUBLE GLAZING. Kitchen has gas cooker, 2 x FRIDGE/FREEZERS, (washing machine & tumble dryer in outbuilding). SEPARATE WC. IKEA furniture. Large rear garden & DRIVEWAY FOR OFF ROAD PARKING FOR 2 CARS. Close to local amenities & bus stops. 0.8 MILES TO UNIVERSITY. \*\*\*Fully Managed\*\*\* 50 WEEK TENANCY. Council Tax Band C.