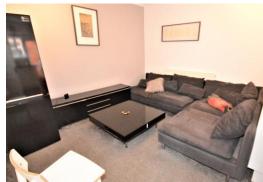

## **Features:**

6 BEDROOMS

FULLY FURNISHED

2 X SHOWER ROOMS & SEPARATE WC

MODERN OPENPLAN KIT CHEN/LOUNGE

REAR GARDEN WITH BIKE STORAGE

OFF ROAD PARKING FOR 2 CARS

## **Description:**

A light & airy 6 DOUBLE BEDROOM STUDENT HOUSE, offered FULLY FURNISHED. The property benefits from an \*\*\*OPENPLAN KITCHEN/LOUNGE,\*\*\* gas central heated, 2 x MODERN SHOWER ROOMS, separate laundry room & UPVC DOUBLE GLAZING. Kitchen has gas cooker, 2 x FRIDGE/FREEZERS, (washing machine & tumble dryer in outbuilding). SEPARATE WC. IKEA furniture. Large rear garden & DRIVEWAY FOR OFF ROAD PARKING FOR 2 CARS. Close to local amenities & bus stops. 0.8 MILES TO UNIVERSITY. \*\*\*Fully Managed\*\*\* 50 WEEK TENANCY. Council Tax Band C.