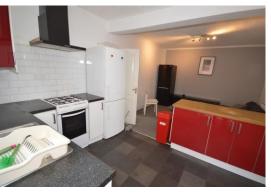

## **Features:**

6 BEDROOMS

FULLY FURNISHED

2 X SHOWER ROOMS & SEPARATE WC

MODERN OPENPLAN KIT CHEN/LOUNGE

REAR GARDEN WITH BIKE STORAGE

OFF ROAD PARKING FOR 2 CARS

## **Description:**

A light & airy 6 DOUBLE BEDROOM STUDENT HOUSE, offered FULLY FURNISHED. The property benefits from an \*\*\*OPENPLAN KITCHEN/LOUNGE,\*\*\* gas central heated, 2 x MODERN SHOWER ROOMS, separate laundry room & UPVC DOUBLE GLAZING. Kitchen has gas cooker, 2 x FRIDGE/FREEZERS, (washing machine & tumble dryer in outbuilding). SEPARATE WC. IKEA furniture. Large rear garden & DRIVEWAY FOR OFF ROAD PARKING FOR 2 CARS. Close to local amenities & bus stops. 0.8 MILES TO UNIVERSITY. \*\*\*Fully Managed\*\*\* 50 WEEK TENANCY. Council Tax Band C.