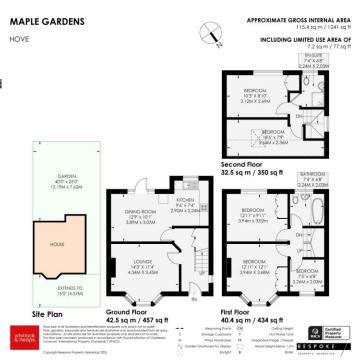

## 20 Maple Gardens Hove BN3 7JU

Asking Price Of £625,000

- FOUR BEDROOMS
- BEDROOM 5/STUDY
- SHOWER ROOM
- FAMILY BATHROOM

- LIVING ROOM
- KITCHEN/DINING ROOM
- SOUTH FACING GARDEN
- UPVC DOUBLE GLAZED WINDOWS

Whitlock and Heaps are pleased to offer to market this semi detached family home having been extended to now offer four bedroom accommodation with a 5th bedroom/study. To the first and top floors there is also a **BEDROOM 4** Velux window, radiator. family bathroom and separate shower room and to the ground floor a separate living room and kitchen/dining room that leads onto the south facing rear garden. Situated in this convenient location with local amenities level w.c, heated ladder style towel rail, UPVC double being within easy reach along with the A27 and seafront. The property is presented in good decorative order throughout and has UPVC double glazed windows and gas central heating.

**ENTRANCE HALL** Understairs cupboard, radiator.

**KITCHEN/DINING ROOM** Incorporating stainless steel 1 1/2 bowl sink unit with drainer and mixer tap, adjacent laminate worksurface with cupboards and drawers under, matching eye level wall cupboards, gas cooker with stainless steel extractor over, appliance space, tiled splashback, UPVC double glazed window, radiator, french doors to garden.

LIVING ROOM UPVC double glazed bay window, radiator.

## **FIRST FLOOR**

LANDING UPVC double glazed window.

BEDROOM 1 Fitted wardrobes, UPVC double glazed window, radiator.

BEDROOM 2 Fitted wardrobes, UPVC double glazed window, radiator.

BEDROOM 5/STUDY UPVC double glazed window, radiator.

**BATHROOM** White suite comprising panelled bath with separate shower over and glazed shower screen, pedestal wash hand basin, low level w.c, part tiled walls, UPVC double glazed window, heated ladder style towel rail.

## **TOP FLOOR**

LANDING UPVC double glazed window.

BEDROOM 3 Fitted wardrobes, UPVC double glazed window, radiator.

**SHOWER ROOM** Comprising walk in shower with tiled surround, wash hand basin with cupboard under, low glazed window.

## **OUTSIDE**

FRONT GARDEN Ideal to convert for off street parking.

**SOUTH FACING REAR GARDEN** Low maintenance with raised decking and side access. Shed.

Portslade Branch 48 Boundary Road, Portslade BN3 4EF portslade@whitlockandheaps.co.uk 01273 422706