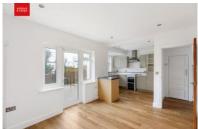

**ENTRANCE HALL** Understairs cupboard, radiator.

**KITCHEN/DINING ROOM** Incorporating stainless steel 1 1/2 bowl sink unit with drainer and mixer tap, adjacent laminate worksurface with cupboards and drawers under, matching eye level wall cupboards, gas cooker with stainless steel extractor over, appliance space, tiled splashback, UPVC double glazed window, radiator, french doors to garden.