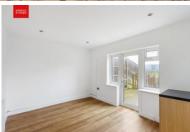

**ENTRANCE HALL** Understairs cupboard, radiator.

**KITCHEN/DINING ROOM** Incorporating stainless steel 1 1/2 bowl sink unit with drainer and mixer tap, adjacent laminate worksurface with cupboards and drawers under, matching eye level wall cupboards, gas cooker with stainless steel extractor over, appliance space, tiled splashback, UPVC double glazed window, radiator, french doors to garden.

LIVING ROOM UPVC double glazed bay window, radiator.