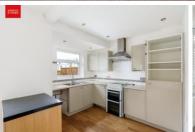

**ENTRANCE HALL** Understairs cupboard, radiator.

**KITCHEN/DINING ROOM** Incorporating stainless steel 1 1/2 bowl sink unit with drainer and mixer tap, adjacent laminate worksurface with cupboards and drawers under, matching eye level wall cupboards, gas cooker with stainless steel extractor over, appliance space, tiled splashback, UPVC double glazed window, radiator, french doors to garden.