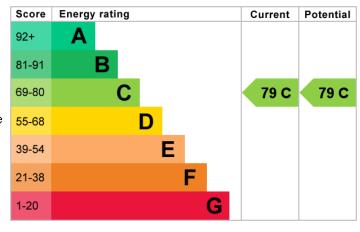

Fitted wardrobes, UPVC double glazed window, radiator.

BEDROOM 2 Fitted wardrobes, UPVC double glazed window, radiator.

BEDROOM 5/STUDY UPVC double glazed window, radiator.

**BATHROOM** White suite comprising panelled bath with separate shower over and glazed shower screen, pedestal wash hand basin, low level w.c, part tiled walls, UPVC double glazed window, heated ladder style towel rail.

## **TOP FLOOR**

LANDING UPVC double glazed window.

BEDROOM 3 Fitted wardrobes, UPVC double glazed window, radiator.

**SHOWER ROOM** Comprising walk in shower with tiled surround, wash hand basin with cupboard under, low glazed window.

## **OUTSIDE**

FRONT GARDEN Ideal to convert for off street parking.

**SOUTH FACING REAR GARDEN** Low maintenance with raised decking and side access. Shed.





Portslade Branch 48 Boundary Road, Portslade BN3 4EF portslade@whitlockandheaps.co.uk 01273 422706

naea | propertymark PROTECTED





Hove Branch 65 Sackville Road, Hove BN3 3WE hove@whitlockandheaps.co.uk 01273 778577