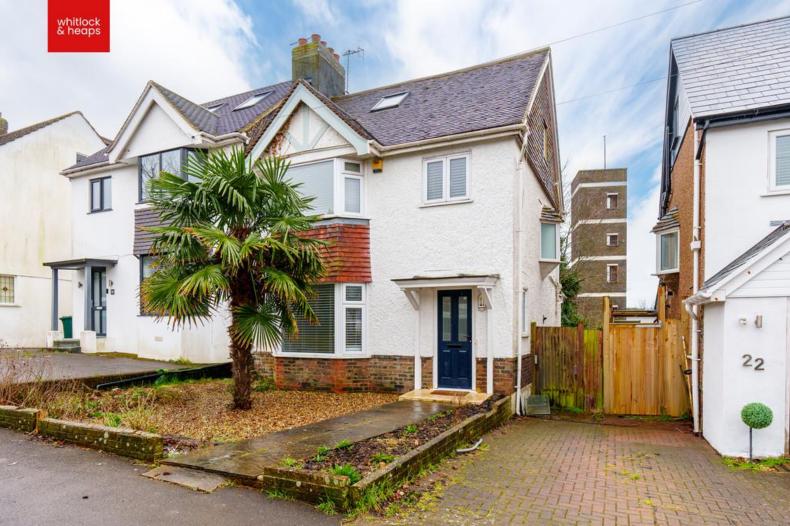

## 20 Maple Gardens Hove BN3 7JU

Asking Price Of £625,000

- FOUR BEDROOMS
- BEDROOM 5/STUDY
- SHOWER ROOM
- FAMILY BATHROOM

- LIVING ROOM
- KITCHEN/DINING ROOM
- SOUTH FACING GARDEN
- UPVC DOUBLE GLAZED WINDOWS

Whitlock and Heaps are pleased to offer to market this semi detached family home having been extended to now offer four bedroom accommodation with a 5th bedroom/study. To the first and top floors there is also a **BEDROOM 4** Velux window, radiator. family bathroom and separate shower room and to the ground floor a separate living room and kitchen/dining room that leads onto the south facing rear garden. Situated in this convenient location with local amenities level w.c, heated ladder style towel rail, UPVC double being within easy reach along with the A27 and seafront. The property is presented in good decorative order throughout and has UPVC double glazed windows and gas central heating.

## **OUTSIDE**

FRONT GARDEN Ideal to convert for off street parking.

**SOUTH FACING REAR GARDEN** Low maintenance with raised decking and side access. Shed.

Portslade Branch 48 Boundary Road, Portslade BN3 4EF portslade@whitlockandheaps.co.uk 01273 422706