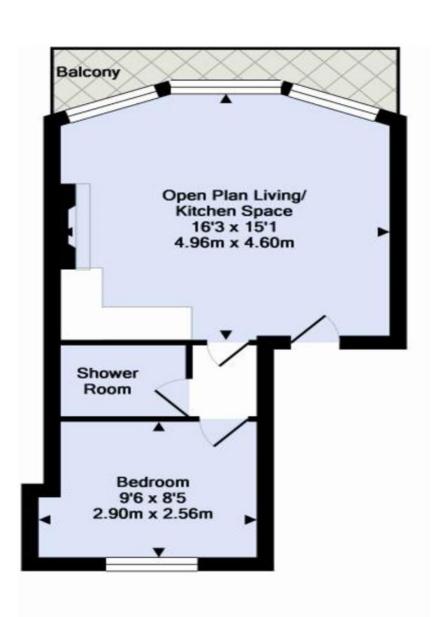

#### Accommodation

#### **FIRST FLOOR**

OPEN PLAN LIVING/KITCHEN SPACE 16' 3" x 15' 1" (4.95m x 4.6m)

SHOWER ROOM

BEDROOM 9' 6" x 8' 5" (2.9m x 2.57m)

#### **OUTSIDE**

JULIET BALCONY

Total Approx. Floor Area 366 Sq.Ft. (34.0 Sq.M.)

Measurements are approximate. Not to scale. Illustrative purposes only

Made with Metropix ©2013