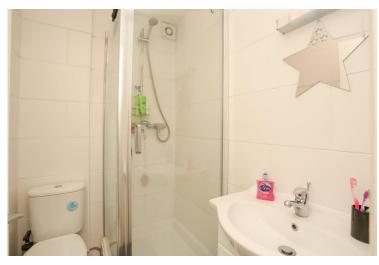

#### **FIRST FLOOR**

OPEN PLAN LIVING/KITCHEN SPACE 16' 3" x 15' 1" (4.95m x 4.6m)

SHOWER ROOM

BEDROOM 9' 6" x 8' 5" (2.9m x 2.57m)