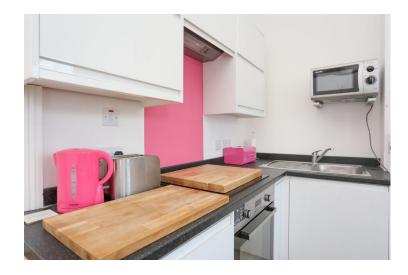

#### **FIRST FLOOR**

OPEN PLAN LIVING/KITCHEN SPACE 16' 3" x 15' 1" (4.95m x 4.6m)

SHOWER ROOM

BEDROOM 9' 6" x 8' 5" (2.9m x 2.57m)