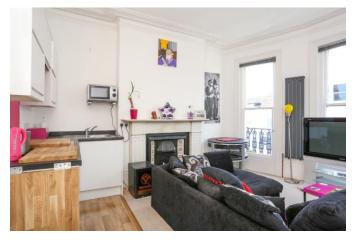

As you enter, you will be greeted by a bright and inviting living space that exudes comfort and style. The layout maximizes s pace and natural light, creating a warm ambiance throughout.

Located on Western Road, this property is conveniently close to a variety of local amenities, cafes, shops, and transport links, making it easy to explore everything the city has to offer.

#### **FIRST FLOOR**

OPEN PLAN LIVING/KITCHEN SPACE 16' 3" x 15' 1" (4.95m x 4.6m)

SHOWER ROOM

BEDROOM 9' 6" x 8' 5" (2.9m x 2.57m)