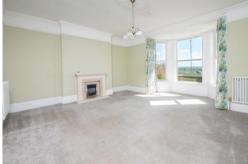

### LIVING ROOM

18' 2" x 16' 4" (5.54m x 4.98m) A bright and spacious reception room with a UPVC double-glazed walk-in bay window to the front elevation overlooking Bude town and the cliffs beyond, picture rail, feature fireplace and wall mounted radiator.