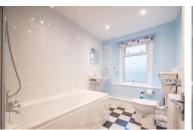

# **SHOWER ROOM**

8' 2" x 6' 0" (2.49m x 1.83m) UPVC obscure double-glazed window to the side elevation. Panel enclosed bath with shower over, wall mounted wash hand basin, WC and radiator with chrome towel rail.