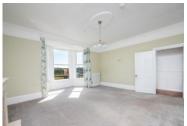

### LIVING ROOM

18' 2" x 16' 4" (5.54m x 4.98m) A bright and spacious reception room with a UPVC double-glazed walk-in bay window to the front elevation overlooking Bude town and the cliffs beyond, picture rail, feature fireplace and wall mounted radiator.