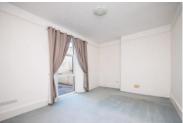

# **BEDROOM**

17' 3 (reducing to 16') " x 11' 9" (5.26m x 3.58m) A spacious double bedroom with radiator, UPVC double glazed window to the rear elevation overlooking the rear courtyard.