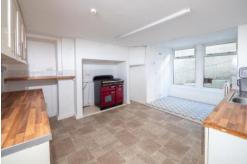

#### **KITCHEN**

17' 2" x 13' 1" (5.23m x 3.99m) UPVC double glazed window and door to the side elevation, opening to the courtyard. The kitchen is fitted with a range of matching wall and base units with fitted worksurface, inset stainless steel sink and drainer with mixer tap, integrated single electric oven, 'Metro' style high gloss white tiled splash back and space for Range cooker.