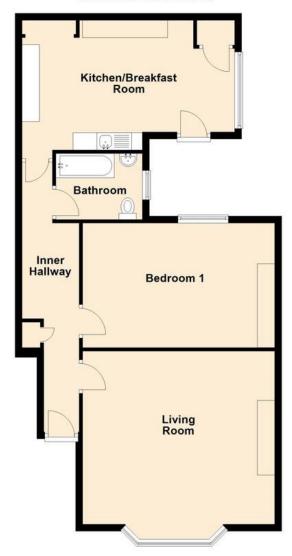

The accommodation is offered in excellent condition, and comprises communal entrance porch with door to private entrance hall, living room with bay window, kitchen/breakfast room, one bedroom and a bathroom.

### LIVING ROOM

18' 2" x 16' 4" (5.54m x 4.98m) A bright and spacious reception room with a UPVC double-glazed walk-in bay window to the front elevation overlooking Bude town and the cliffs beyond, picture rail, feature fireplace and wall mounted radiator.

# **BEDROOM**

17' 3 (reducing to 16') " x 11' 9" (5.26m x 3.58m) A spacious double bedroom with radiator, UPVC double glazed window to the rear elevation overlooking the rear courtyard.

#### **KITCHEN**

17' 2" x 13' 1" (5.23m x 3.99m) UPVC double glazed window and door to the side elevation, opening to the courtyard. The kitchen is fitted with a range of matching wall and base units with fitted worksurface, inset stainless steel sink and drainer with mixer tap, integrated single electric oven, 'Metro' style high gloss white tiled splash back and space for Range cooker.

#### Ground Floor Approx. 86.0 sq. metres (926.1 sq. feet)

Total area: approx. 86.0 sq. metres (926.1 sq. feet)

01288 355828 E: bude@colwills.co.uk www.colwills.co.uk

32 Queen Street Bude, Cornwall EX23 8BB