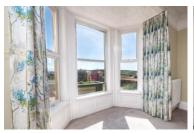

### LIVING ROOM

18' 2" x 16' 4" (5.54m x 4.98m) A bright and spacious reception room with a UPVC double-glazed walk-in bay window to the front elevation overlooking Bude town and the cliffs beyond, picture rail, feature fireplace and wall mounted radiator.