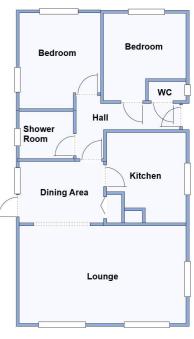

## 12a Holton Heath Park, Wareham Road, Holton Heath, Poole. BH16 6JS

This drawing has been prepared for diagrammatic purpose only. Not to scale

### 2 Bedroom Park Home approx 36' x 20'

Accommodation & approximate room dimensions:

- Hall: Cloaks cupboard
- Cloakroom: Wash basin & WC. Heated towel rail.
- Lounge: approx 19'3" x 11'5". Feature fireplace. Vaulted ceiling. Wonderful field views.
- Dining Area: approx 9'9" x 7'1". Door to garden. Cupboard housing combination gas boiler.
- Kitchen: approx 10'3" x 9'2" max. Range of floor & wall cupboards. Space for washing machine & tall fridge/freezer. Cooker point.
- Bedroom 1: approx 11'2" x 9'5".
- Bedroom 2: approx 10' x 9'5".
- Shower Room: Large shower cubicle, WC, Vanity wash basin & Chrome heated towel rail.
- New Carpets Throughout.
- Gas Central Heating (system untested)
- PVCu Double-Glazing
- Newly laid Patio Garden with sunny aspect.
- Parking on Plot
- Age Restriction 50+ 1 Cat Permitted. No Dogs
- Small, popular Residential Park near to local amenities and between Wareham & Poole.