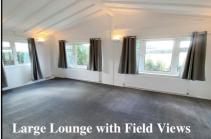

### 2 Bedroom Park Home approx 36' x 20'

Accommodation & approximate room dimensions:

- Hall: Cloaks cupboard
- Cloakroom: Wash basin & WC. Heated towel rail.
- Lounge: approx 19'3" x 11'5". Feature fireplace. Vaulted ceiling. Wonderful field views.
- Dining Area: approx 9'9" x 7'1". Door to garden. Cupboard housing combination gas boiler.
- Kitchen: approx 10'3" x 9'2" max. Range of floor & wall cupboards. Space for washing machine & tall fridge/freezer. Cooker point.
- Bedroom 1: approx 11'2" x 9'5".
- Bedroom 2: approx 10' x 9'5".
- Shower Room: Large shower cubicle, WC, Vanity wash basin & Chrome heated towel rail.
- New Carpets Throughout.
- Gas Central Heating (system untested)
- PVCu Double-Glazing
- Newly laid Patio Garden with sunny aspect.
- Parking on Plot
- Age Restriction 50+ 1 Cat Permitted. No Dogs
- Small, popular Residential Park near to local amenities and between Wareham & Poole.

# Wonderful Field View

Pitch Fee: approx £219.36 per month Subject to Annual Review Council Tax band: 'A' Tenur

**Tenure: 1983 Mobile Homes Act Agreement** 