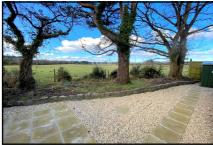

### 2 Bedroom Park Home approx 36' x 20'

Accommodation & approximate room dimensions:

- Hall: Cloaks cupboard
- Cloakroom: Wash basin & WC. Heated towel rail.
- Lounge: approx 19'3" x 11'5". Feature fireplace. Vaulted ceiling. Wonderful field views.
- Dining Area: approx 9'9" x 7'1". Door to garden. Cupboard housing combination gas boiler.
- Kitchen: approx 10'3" x 9'2" max. Range of floor & wall cupboards. Space for washing machine & tall fridge/freezer. Cooker point.
- Bedroom 1: approx 11'2" x 9'5".
- Bedroom 2: approx 10' x 9'5".
- Shower Room: Large shower cubicle, WC, Vanity wash basin & Chrome heated towel rail.
- New Carpets Throughout.
- Gas Central Heating (system untested)
- PVCu Double-Glazing
- Newly laid Patio Garden with sunny aspect.
- Parking on Plot
- Age Restriction 50+ 1 Cat Permitted. No Dogs
- Small, popular Residential Park near to local amenities and between Wareham & Poole.

# Wonderful Field View

Pitch Fee: approx £219.36 per month Subject to Annual Review Council Tax band: 'A' Tenur

**Tenure: 1983 Mobile Homes Act Agreement** 