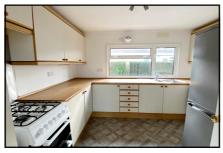

### 2 Bedroom Park Home approx 36' x 20'

Accommodation & approximate room dimensions:

- Hall: Cloaks cupboard
- Cloakroom: Wash basin & WC. Heated towel rail.
- Lounge: approx 19'3" x 11'5". Feature fireplace. Vaulted ceiling. Wonderful field views.
- Dining Area: approx 9'9" x 7'1". Door to garden. Cupboard housing combination gas boiler.
- Kitchen: approx 10'3" x 9'2" max. Range of floor & wall cupboards. Space for washing machine & tall fridge/freezer. Cooker point.
- Bedroom 1: approx 11'2" x 9'5".
- Bedroom 2: approx 10' x 9'5".
- Shower Room: Large shower cubicle, WC, Vanity wash basin & Chrome heated towel rail.
- New Carpets Throughout.
- Gas Central Heating (system untested)
- PVCu Double-Glazing
- Newly laid Patio Garden with sunny aspect.
- Parking on Plot
- Age Restriction 50+ 1 Cat Permitted. No Dogs
- Small, popular Residential Park near to local amenities and between Wareham & Poole.