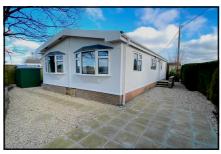

### 2 Bedroom Park Home approx 36' x 20'

Accommodation & approximate room dimensions:

- Hall: Cloaks cupboard
- Cloakroom: Wash basin & WC. Heated towel rail.
- Lounge: approx 19'3" x 11'5". Feature fireplace. Vaulted ceiling. Wonderful field views.
- Dining Area: approx 9'9" x 7'1". Door to garden. Cupboard housing combination gas boiler.
- Kitchen: approx 10'3" x 9'2" max. Range of floor & wall cupboards. Space for washing machine & tall fridge/freezer. Cooker point.
- Bedroom 1: approx 11'2" x 9'5".
- Bedroom 2: approx 10' x 9'5".
- Shower Room: Large shower cubicle, WC, Vanity wash basin & Chrome heated towel rail.
- New Carpets Throughout.
- Gas Central Heating (system untested)
- PVCu Double-Glazing
- Newly laid Patio Garden with sunny aspect.
- Parking on Plot
- Age Restriction 50+ 1 Cat Permitted. No Dogs
- Small, popular Residential Park near to local amenities and between Wareham & Poole.

# Wonderful Field View

Pitch Fee: approx £219.36 per month Subject to Annual Review Council Tax band: 'A' Tenur

**Tenure: 1983 Mobile Homes Act Agreement** 