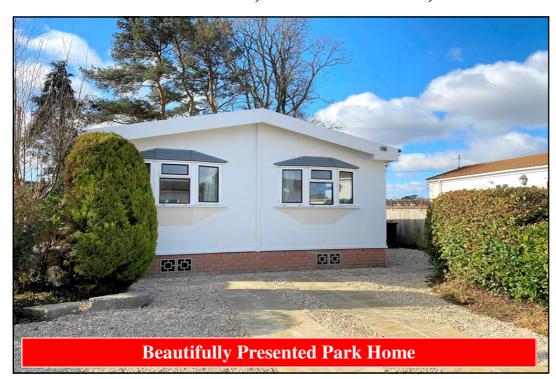

### 2 Bedroom Park Home approx 36' x 20'

Accommodation & approximate room dimensions:

- Hall: Cloaks cupboard
- Cloakroom: Wash basin & WC. Heated towel rail.
- Lounge: approx 19'3" x 11'5". Feature fireplace. Vaulted ceiling. Wonderful field views.
- Dining Area: approx 9'9" x 7'1". Door to garden. Cupboard housing combination gas boiler.
- Kitchen: approx 10'3" x 9'2" max. Range of floor & wall cupboards. Space for washing machine & tall fridge/freezer. Cooker point.
- Bedroom 1: approx 11'2" x 9'5".
- Bedroom 2: approx 10' x 9'5".
- Shower Room: Large shower cubicle, WC, Vanity wash basin & Chrome heated towel rail.
- New Carpets Throughout.
- Gas Central Heating (system untested)
- PVCu Double-Glazing
- Newly laid Patio Garden with sunny aspect.
- Parking on Plot
- Age Restriction 50+ 1 Cat Permitted. No Dogs
- Small, popular Residential Park near to local amenities and between Wareham & Poole.

# Wonderful Field View

Pitch Fee: approx £219.36 per month Subject to Annual Review Council Tax band: 'A' Tenur

**Tenure: 1983 Mobile Homes Act Agreement** 