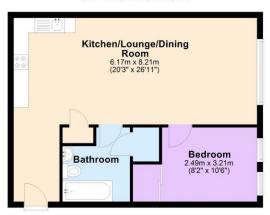

#### Floor Layout

#### Ground Floor approx. 50.7 sq. metres (545.6 sq. feet

Total area: approx. 50.7 sq. metres (545.6 sq. feet)

## Total approx. floor area 545 sq ft (51 sq m)

Whilst every attempt has been made to ensure the accuracy of the floor plan contained here, measurements of doors, windows, nooms and any other items are approximate and no responsibility is taken for any error, omission, or mis-statement. This plan is for illustrative purposes only and should be used as such by any prospective purchaser. The services, systems and appliances shown have not been tested and no guarantee as to their operability or efficiency can be given. Made with Metropix ©2019.