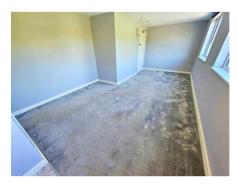

## **Open plan studio area** 25' 7" by 11' 3" (7m 80cm by 3m 43cm), ()

Carpeted, 3 x double glazed windows to the rear aspect, power points, wall mounted electric heater, free internet, KITCHEN AREA Grey base level units, boxed edge work surfaces, stainless steel sink with single drainer with mixer taps, tiled splash backs, new flooring, integral fridge, wall mounted oven.