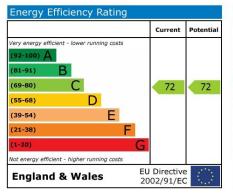

| Environmental (CO <sub>2</sub> ) Impact Rating     |                         |           |
|----------------------------------------------------|-------------------------|-----------|
|                                                    | Current                 | Potential |
| Very environmentally friendly - lower CO2 emission | ns                      |           |
| (92-100) A                                         |                         |           |
| (81-91) B                                          |                         |           |
| (69-80) C                                          | 72                      | 72        |
| (55-68)                                            |                         |           |
| (39-54)                                            |                         |           |
| (21-38)                                            |                         |           |
| (1-20) G                                           |                         |           |
| Not environmentally friendly - higher CO2 emission | าร                      |           |
| England X: Wales                                   | U Directive<br>002/91/E |           |