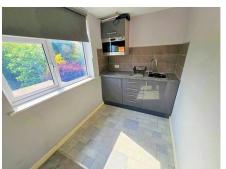

## **Open plan studio area** 25' 7" by 11' 3" (7m 80cm by 3m 43cm), ()

Carpeted, 3 x double glazed windows to the rear aspect, power points, wall mounted electric heater, free internet, KITCHEN AREA Grey base level units, boxed edge work surfaces, stainless steel sink with single drainer with mixer taps, tiled splash backs, new flooring, integral fridge, wall mounted oven.