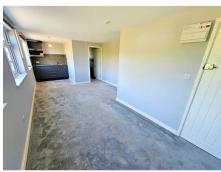

## **Open plan studio area** 25' 7" by 11' 3" (7m 80cm by 3m 43cm), ()

Carpeted, 3 x double glazed windows to the rear aspect, power points, wall mounted electric heater, free internet, KITCHEN AREA Grey base level units, boxed edge work surfaces, stainless steel sink with single drainer with mixer taps, tiled splash backs, new flooring, integral fridge, wall mounted oven.