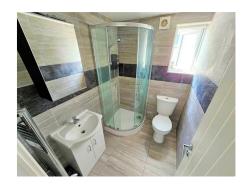

Fully tiled, double glazed frosted windows to rear aspect, 3 piece White suite comprising of a low level flush toilet hand wash basin in vanity unit with mixer taps, shower cubicle with wall mounted electric shower and glass sliding doors, heated towel rail, tiled flooring, extractor fan.