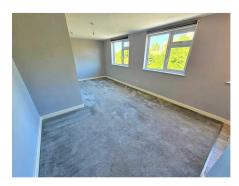

## **Open plan studio area** 25' 7" by 11' 3" (7m 80cm by 3m 43cm), ()

Carpeted, 3 x double glazed windows to the rear aspect, power points, wall mounted electric heater, free internet, KITCHEN AREA Grey base level units, boxed edge work surfaces, stainless steel sink with single drainer with mixer taps, tiled splash backs, new flooring, integral fridge, wall mounted oven.