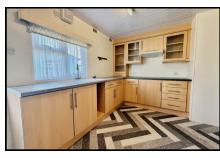

#### 45a Selwood Park, Weymans Avenue, Kinson, Bournemouth. BH10 7JU

2-Bedroom Park Home - approx 36' x 20'

Accommodation & approximate room dimensions:

- Homeseeker 'Grampian' Park Home circa 1989
- Entrance Hall: Cloaks cupboard
- Lounge/dining Room: approx 19'7" x 16'6" max overall. Feature fireplace. 2 Bay windows.
- Kitchen: approx 14'10" x 8'10". Good range of floor and wall cupboards. Cooker hood. Space for washing machine & tall fridge/freezer. Cupboard housing combination gas boiler. Door to garden.
- Bedroom 1: approx 13'2" x 9'6". Built-in wardrobes.
- Bedroom 2: approx 9'10" x 9'7". Built-in wardrobe.
- Shower Room: Shower cubicle with thermostatic shower. Wash basin & WC.
- Gas Central Heating (system untested)
- PVCu Double-Glazing
- Garden laid to lawn with Concrete Shed.
- Parking for 1 car
- Age Restriction 50+ 1 Pet Considered
- Popular, well maintained Residential Park close to Kinson Shopping Centre, local amenities & regular bus services.