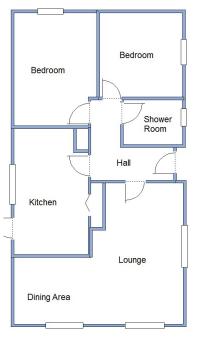

#### 45a Selwood Park, Weymans Avenue, Kinson, Bournemouth. BH10 7JU

2-Bedroom Park Home - approx 36' x 20'

Accommodation & approximate room dimensions:

- Homeseeker 'Grampian' Park Home circa 1989
- Entrance Hall: Cloaks cupboard
- Lounge/dining Room: approx 19'7" x 16'6" max overall. Feature fireplace. 2 Bay windows.
- Kitchen: approx 14'10" x 8'10". Good range of floor and wall cupboards. Cooker hood. Space for washing machine & tall fridge/freezer. Cupboard housing combination gas boiler. Door to garden.
- Bedroom 1: approx 13'2" x 9'6". Built-in wardrobes.
- Bedroom 2: approx 9'10" x 9'7". Built-in wardrobe.
- Shower Room: Shower cubicle with thermostatic shower. Wash basin & WC.
- Gas Central Heating (system untested)
- PVCu Double-Glazing
- Garden laid to lawn with Concrete Shed.
- Parking for 1 car
- Age Restriction 50+ 1 Pet Considered
- Popular, well maintained Residential Park close to Kinson Shopping Centre, local amenities & regular bus services.

*The recommended specialist in Park Home sales* Partner: Simon Dixon

purpose only. Not to scale.

This drawing has been prepared for diagrammatic