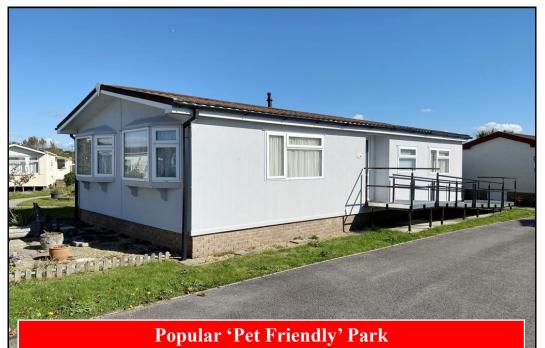

#### 45a Selwood Park, Weymans Avenue, Kinson, Bournemouth. BH10 7JU

2-Bedroom Park Home - approx 36' x 20'

Accommodation & approximate room dimensions:

- Homeseeker 'Grampian' Park Home circa 1989
- Entrance Hall: Cloaks cupboard
- Lounge/dining Room: approx 19'7" x 16'6" max overall. Feature fireplace. 2 Bay windows.
- Kitchen: approx 14'10" x 8'10". Good range of floor and wall cupboards. Cooker hood. Space for washing machine & tall fridge/freezer. Cupboard housing combination gas boiler. Door to garden.
- Bedroom 1: approx 13'2" x 9'6". Built-in wardrobes.
- Bedroom 2: approx 9'10" x 9'7". Built-in wardrobe.
- Shower Room: Shower cubicle with thermostatic shower. Wash basin & WC.
- Gas Central Heating (system untested)
- PVCu Double-Glazing
- Garden laid to lawn with Concrete Shed.
- Parking for 1 car
- Age Restriction 50+ 1 Pet Considered
- Popular, well maintained Residential Park close to Kinson Shopping Centre, local amenities & regular bus services.

### **Close to Amenities**