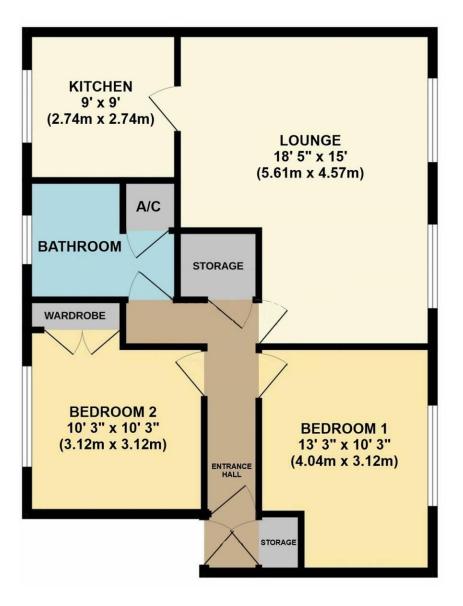

# The Property

Stairs provide access up to personal front entrance door, which then leads into the entrance vestibule with storage and then into the entrance hallway with a large additional storage cupboard. A door leads through to the impressive light, bright and airy lounge/dining room which we feel is a particular feature with plenty of space for furniture. The kitchen, which overlooks the communal grounds, is accessed from here and has ample units and space for appliances.

The apartment also benefits from two large double bedrooms both providing plenty of room for fitted or free-standing furniture and there is a stylish modern

## fitted family bathroom.

The development is set within well maintained communal grounds with a garage conveyed with the property in a nearby block. There is also residents' parking on a first come first served basis and local amenities, schools excellent bus services are close by. Poole Park and the centre of Poole with its main bus/coach terminal and main line London railway station are a short drive away.