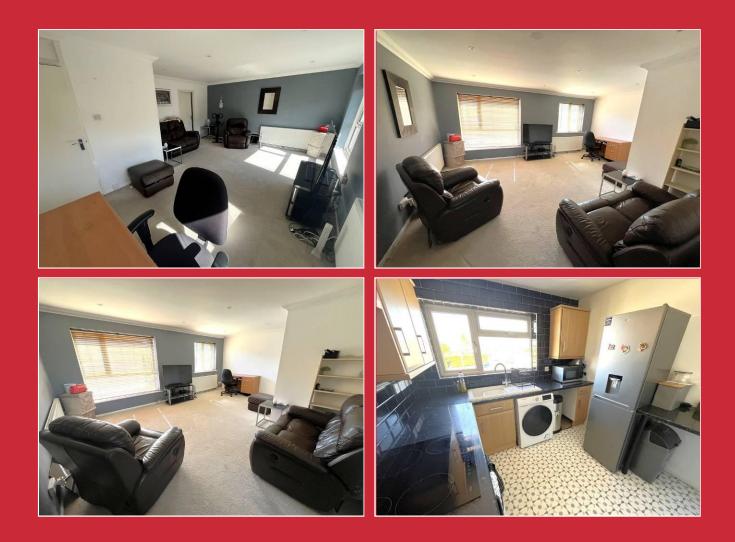

# The Property

Stairs provide access up to personal front entrance door, which then leads into the entrance vestibule with storage and then into the entrance hallway with a large additional storage cupboard. A door leads through to the impressive light, bright and airy lounge/dining room which we feel is a particular feature with plenty of space for furniture. The kitchen, which overlooks the communal grounds, is accessed from here and has ample units and space for appliances.

The apartment also benefits from two large double bedrooms both providing plenty of room for fitted or free-standing furniture and there is a stylish modern

## fitted family bathroom.

The development is set within well maintained communal grounds with a garage conveyed with the property in a nearby block. There is also residents' parking on a first come first served basis and local amenities, schools excellent bus services are close by. Poole Park and the centre of Poole with its main bus/coach terminal and main line London railway station are a short drive away.