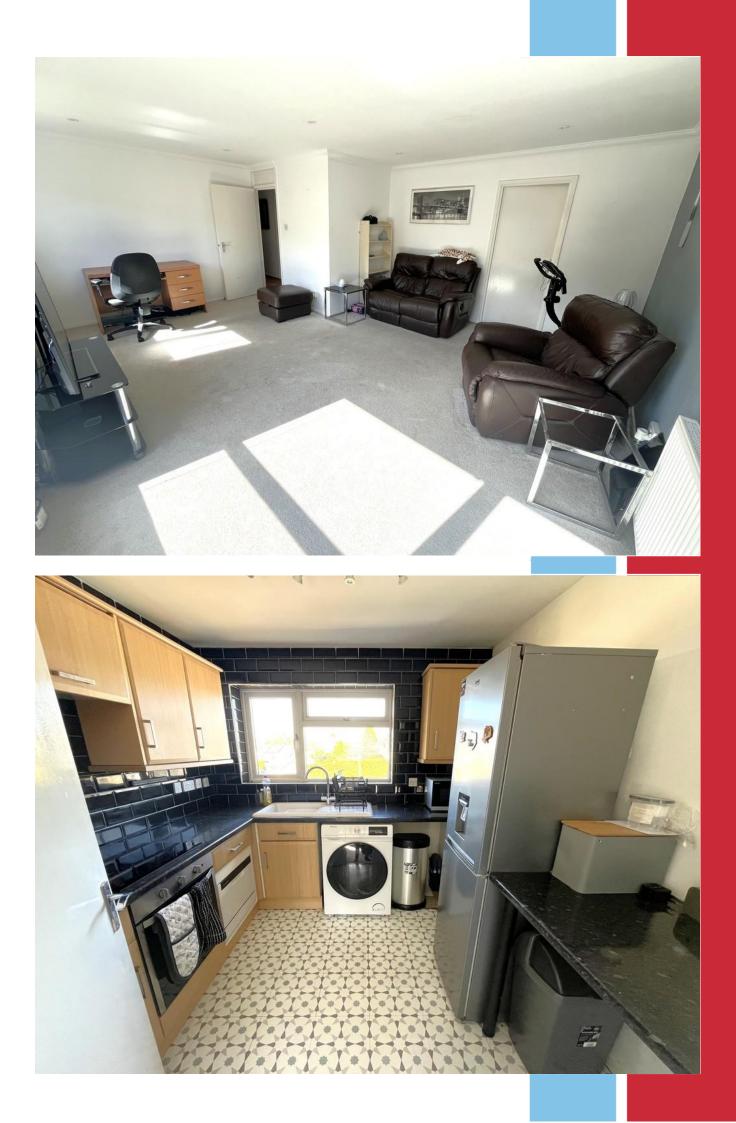

# The Property

Stairs provide access up to personal front entrance door, which then leads into the entrance vestibule with storage and then into the entrance hallway with a large additional storage cupboard. A door leads through to the impressive light, bright and airy lounge/dining room which we feel is a particular feature with plenty of space for furniture. The kitchen, which overlooks the communal grounds, is accessed from here and has ample units and space for appliances.

The apartment also benefits from two large double bedrooms both providing plenty of room for fitted or free-standing furniture and there is a stylish modern

## fitted family bathroom.

The development is set within well maintained communal grounds with a garage conveyed with the property in a nearby block. There is also residents' parking on a first come first served basis and local amenities, schools excellent bus services are close by. Poole Park and the centre of Poole with its main bus/coach terminal and main line London railway station are a short drive away.