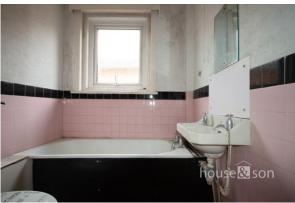

#### **BEDROOM ONE**

16' 4 max" x 11' 0" (4.98m x 3.35m)

#### **BEDROOM TWO**

10' 10" x 8' 0" (3.3m x 2.44m)

#### **BEDROOM THREE**

10' 8" x 8' 0" (3.25 m x 2.44 m)