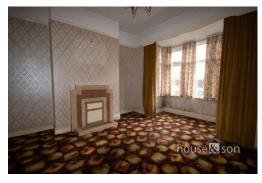

#### **LOUNGE**

14' 0 into bay max" x 12' 5" (4.27 m x 3.78 m)

#### **DINING ROOM**

13' 10" x 10' 0 max" (4.22m x 3.05m)