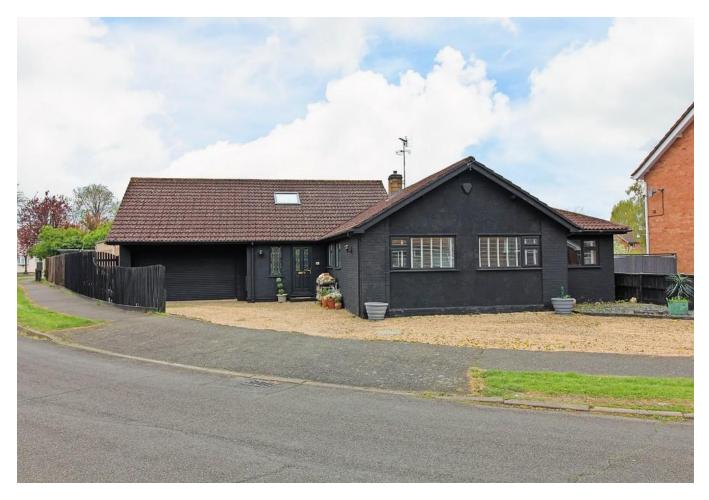

### FOR SALE

4 Bed Detached House in Clovelly Road, Leicester LE3 8AD

### FULL DESCRIPTION

An architecturally designed detached home occupying a generous corner plot, this unique four bedroom residence offers stylish and spacious accommodation over two floors. Featuring an impressive light-filled kitchen and dining area, a master bedroom with ensuite, a dedicated office space, and landscaped gardens, the property also benefits from ample off-road parking. To arrange a viewing of this exceptional home, contact Phillips George today.

#### **REAR GARDEN**

A large landscaped rear garden set on corner plot with lawn, pathways, multiple seating areas, hard play area, sheds, side access leading to front garden being landscaped providing ample car standing space with fenced borders.