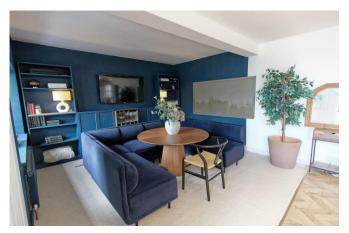

#### LOUNGE

18' 3" x 16' 3" (5.56m x 4.95m) Double glazed French doors to the rear leading to garden, wood en flooring, radiator, access to office and garage space.