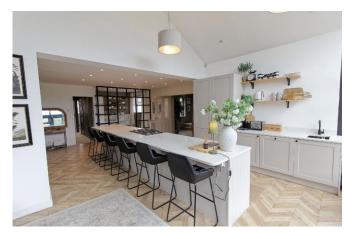

#### **OPEN LIVING SPACE**

19'0" x 20' 11" (5.79m x 6.38m) The living area has been fully opened to provide light and space with a variety of sitting areas and a refurbished kitchen with a floating island taking centre stage, range of wall and base units, integral appliances, double glazed window feature wall with French doors leading to garden.