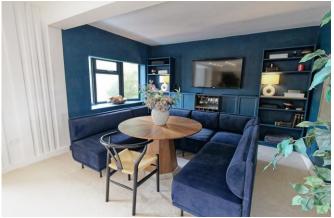

#### LOUNGE

18' 3" x 16' 3" (5.56m x 4.95m) Double glazed French doors to the rear leading to garden, wood en flooring, radiator, access to office and garage space.