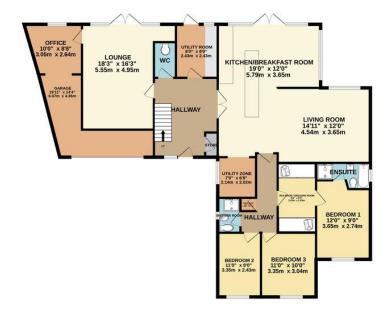

GROUND FLOOR 1783 sq.ft. (165.6 sq.m.) approx.

PHILLIPS GEORGE LTD

TOTAL FLOOR AREA: 2108 sq.ft. (195.8 sq.m.) approx. Whilst every attempt has been made to ensure the accuracy of the floorgian contained here, measurements of doors, windows, norms and any work effects and a strong the strong strong

Agents Note: Whilst every care has been taken to prepare these sales particulars, they are for guidance purposes only. All measurements are approximate are for general guidance purposes only and whilst every care has been taken to ensure their accuracy, they should not be relied upon and potential buyers are advised to recheck the measurements.

46 Long Street, Wigston, Leicestershire LE18 2AH | 0116 216 8178 | info@ phillipsgeorge.co.uk | www.phillipsgeorge.co.uk

1ST FLOOR 325 sq.ft. (30.2 sq.m.) approx

LANDING

+

BEDROOM 4 17'10" x 11'0" 5.43m x 3.35n