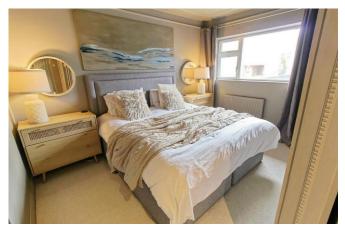

#### MASTER BEDROOM

12' 0" x 9' 0" (3.66m x 2.74m) Carpeted flooring with double glazed window to the front, radiator, fully fitted walking wardrobe with recessed lighting.