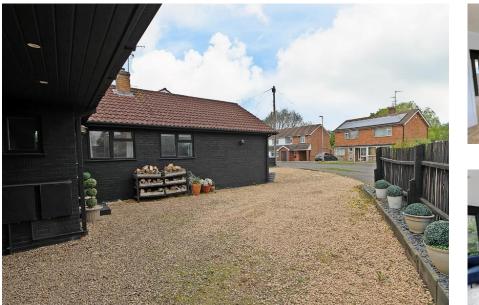

#### **REAR GARDEN**

A large landscaped rear garden set on corner plot with lawn, pathways, multiple seating areas, hard play area, sheds, side access leading to front garden being landscaped providing ample car standing space with fenced borders.