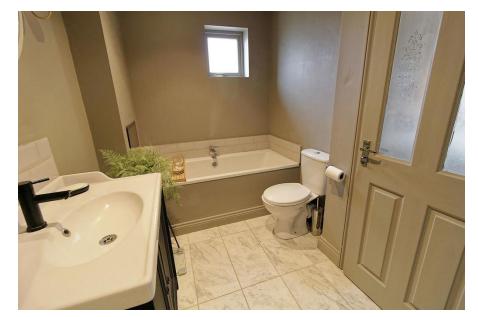

#### ENSUITE

Comprising a four piece suite, bath, low flush WC, vanity basin, walk in shower with rainfall shower head, towel

radiator, double glazed window to the side.

#### **GROUND FLOOR WC**

Comprises a low-level flush WC and wash basin with opaque window to the side.