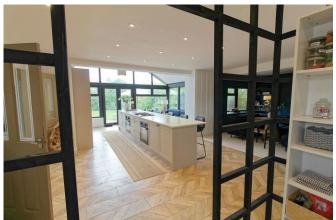

#### **OPEN LIVING SPACE**

19'0" x 20' 11" (5.79m x 6.38m) The living area has been fully opened to provide light and space with a variety of sitting areas and a refurbished kitchen with a floating island taking centre stage, range of wall and base units, integral appliances, double glazed window feature wall with French doors leading to garden.