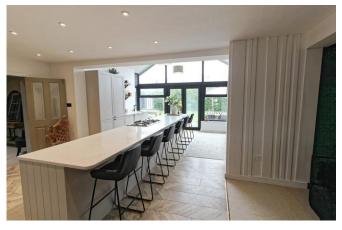

#### **OPEN LIVING SPACE**

19'0" x 20' 11" (5.79m x 6.38m) The living area has been fully opened to provide light and space with a variety of sitting areas and a refurbished kitchen with a floating island taking centre stage, range of wall and base units, integral appliances, double glazed window feature wall with French doors leading to garden.