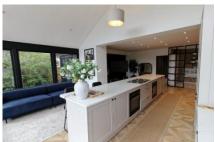

#### **OPEN LIVING SPACE**

19'0" x 20' 11" (5.79m x 6.38m) The living area has been fully opened to provide light and space with a variety of sitting areas and a refurbished kitchen with a floating island taking centre stage, range of wall and base units, integral appliances, double glazed window feature wall with French doors leading to garden.