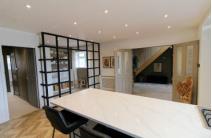

#### **OPEN LIVING SPACE**

19'0" x 20' 11" (5.79m x 6.38m) The living area has been fully opened to provide light and space with a variety of sitting areas and a refurbished kitchen with a floating island taking centre stage, range of wall and base units, integral appliances, double glazed window feature wall with French doors leading to garden.

#### **INNER HALLWAY**

With carpeted flooring and loft hatch leads to the front wing of the property.