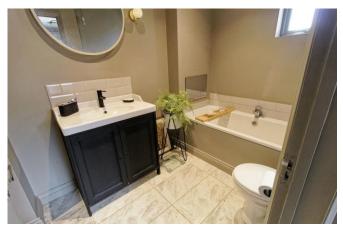

#### ENSUITE

Comprising a four piece suite, bath, low flush WC, vanity basin, walk in shower with rainfall shower head, towel

radiator, double glazed window to the side.