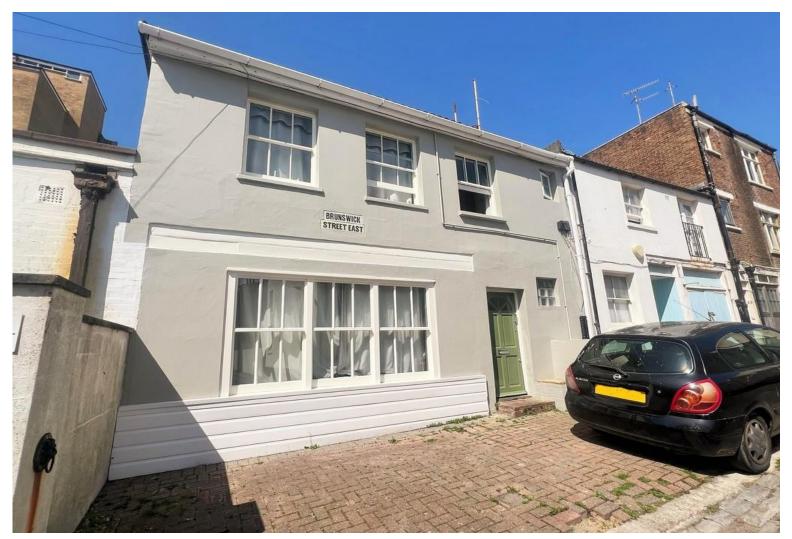

# Brunswick Street East, Hove

£895,000

- A Stunning & Extremely Spacious 1753 Square Foot Georgian Mid Terrace Home
- Five Double Bedrooms
- 37ft Open Plan Lounge & Kitchen / Diner
- Two Bathrooms, One As En Suite + Separate W.C.
- Central Hove Hotspot Moments From Seafront
- No Onward Chain

## Brunswick Street East, Hove, BN3 1AU

This very generously proportioned mid terrace period home offers spacious & versatile living accommodation located in one of central Brighton's most sought after addresses. Widely admired Brunswick Street East is a charming one-way residential street known for its' wonderful period architecture and amazingly vibrant & convenient location between Western Road and our famous seafront. Waitrose, Taj and Palmeira Square are close by and both Hove & Brighton mainline railway stations are within easy reach for any commuters.