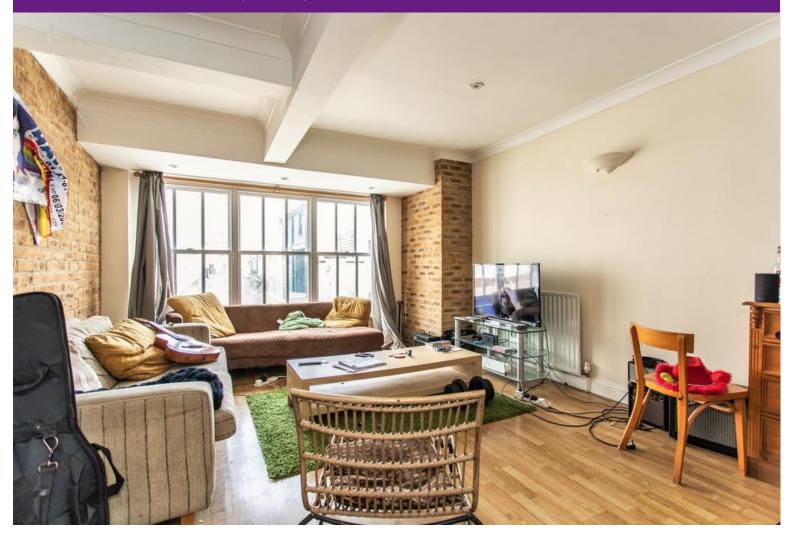

With so much space, it is very much open to interpretation to suit your needs and lifestyle with plenty of options for home offices whilst keeping a great amount of bedrooms.

Starting on the ground floor where you are welcomed by the entrance hall leading to an extremely generous open plan living space. The 23ft sitting room overlooks the front with the kitchen / diner to the rear. With such a sociable layout and ample space for lounge and dining furniture, the entire ground floor makes the perfect social area for entertaining, sitting down together for meals and relaxing in. You also have a ground floor double bedroom that is ideal for a separate, private home office / study separate.

#### **GROUND FLOOR**

**ENTRANCE HALL** 

OPEN PLAN LOUNGE / DINER 23' 7" x 22' 6" (7.19m x 6.86m)

KITCHEN / DINER 15' 5" x 14' 5" (4.7m x 4.39m)

**BEDROOM THREE** 14' 5" x 8' 0" (4.39m x 2.44m)