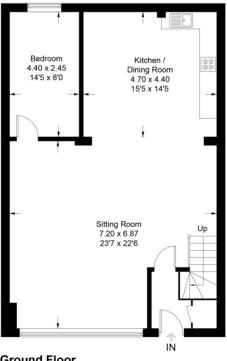

#### **Brunswick Street East, Hove, BN3 1UH**

Approximate Gross Internal Area = 162.9 sq m / 1753 sq ft

Bedroom Bedroom 3.54 x 2.36 4.20 x 3.78 13'9 x 12'5 Bedroom 3.26 x 2.23 10'8 x 7'4 Bedroom 4.61 x 3.87 15'1 x 12'8

**Ground Floor** 

First Floor

#### **GROUND FLOOR**

**ENTRANCE HALL** 

OPEN PLAN LOUNGE / DINER 23' 7" x 22' 6" (7.19m x 6.86m)

KITCHEN / DINER 15' 5" x 14' 5" (4.7m x 4.39m)

**BEDROOM THREE** 14' 5" x 8' 0" (4.39m x 2.44m)

#### FIRST FLOOR

**LANDING** 

SEPARATE W.C.

**BEDROOM ONE** 15' 1" x 12' 8" (4.6m x 3.86m)

**BEDROOM TWO** 13' 9" x 12' 5" (4.19m x 3.78m)

**EN SUITE BATHROOM** With bath & shower cubicle

**BEDROOM FOUR** 11' 7" x 7' 9" (3.53m x 2.36m)

**BEDROOM FIVE** 10' 8" x 7' 4" (3.25m x 2.24m)

**FAMILY BATHROOM** With bath & shower cubicle