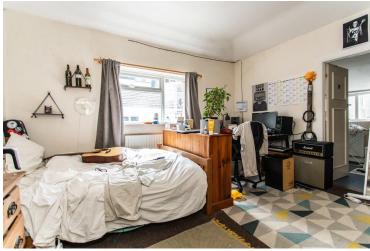

With so much space, it is very much open to interpretation to suit your needs and lifestyle with plenty of options for home offices whilst keeping a great amount of bedrooms.

Starting on the ground floor where you are welcomed by the entrance hall leading to an extremely generous open plan living space. The 23ft sitting room overlooks the front with the kitchen / diner to the rear. With such a sociable layout and ample space for lounge and dining furniture, the entire ground floor makes the perfect social area for entertaining, sitting down together for meals and relaxing in. You also have a ground floor double bedroom that is ideal for a separate, private home office / study separate.

#### **GROUND FLOOR**

**ENTRANCE HALL** 

OPEN PLAN LOUNGE / DINER 23' 7" x 22' 6" (7.19m x 6.86m)

KITCHEN / DINER 15' 5" x 14' 5" (4.7m x 4.39m)

**BEDROOM THREE** 14' 5" x 8' 0" (4.39m x 2.44m)