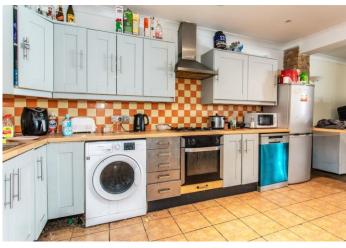

With so much space, it is very much open to interpretation to suit your needs and lifestyle with plenty of options for home offices whilst keeping a great amount of bedrooms.

Starting on the ground floor where you are welcomed by the entrance hall leading to an extremely generous open plan living space. The 23ft sitting room overlooks the front with the kitchen / diner to the rear. With such a sociable layout and ample space for lounge and dining furniture, the entire ground floor makes the perfect social area for entertaining, sitting down together for meals and relaxing in. You also have a ground floor double bedroom that is ideal for a separate, private home office / study separate.

#### **GROUND FLOOR**

**ENTRANCE HALL** 

OPEN PLAN LOUNGE / DINER 23' 7" x 22' 6" (7.19m x 6.86m)

KITCHEN / DINER 15' 5" x 14' 5" (4.7m x 4.39m)

**BEDROOM THREE** 14' 5" x 8' 0" (4.39m x 2.44m)