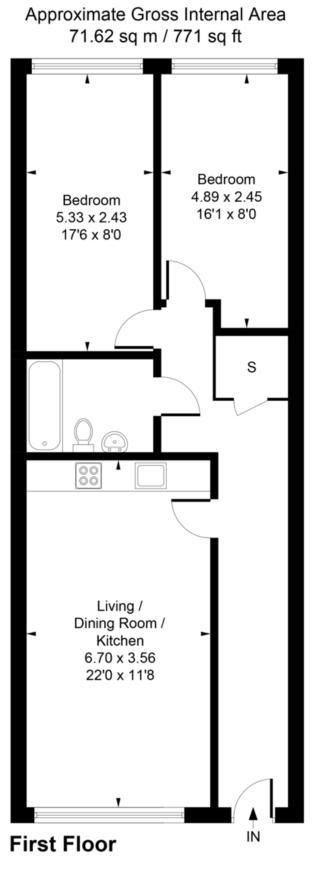

19 Fir Tree Place, Church Road, Ashford, TW15 2PH Guide Price £275,000 - Leasehold

This immaculate, chain free conversion set centrally in Ashford High Street is ideal with a long lease and low service charges. This two double bedroom apartment is offered completely re-furbished throughout and offers: a spacious open-plan lounge/dining area, a stylish fitted kitchen, two large double bedrooms, and a modern bathroom suite. The property also benefits from allocated parking and shared bike storage. Being in the heart of Ashford town centre, only a short walk from the shops, Station and local schools. Viewings come highly recommended!