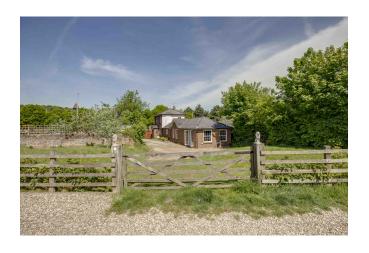

The Property is approached through double gates with driveway parking for several cars. totally enclosed garden The predominantly laid to lawn with post rail fencing and five bar gate vehicle access available to the rear via South Bucks Way which in turn leads onto London Road West. On entering the property through the porch, the kitchen/breakfast offers a range of fitted units with central island and integrated appliances which include dishwasher, oven and hob.