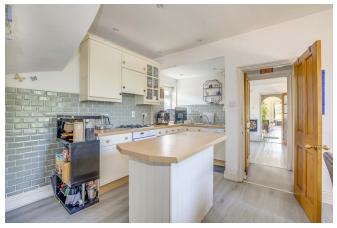

The Property is approached through double gates with driveway parking for several cars. totally enclosed garden The predominantly laid to lawn with post rail fencing and five bar gate vehicle access available to the rear via South Bucks Way which in turn leads onto London Road West. On entering the property through the porch, the kitchen/breakfast offers a range of fitted units with central island and integrated appliances which include dishwasher, oven and hob.