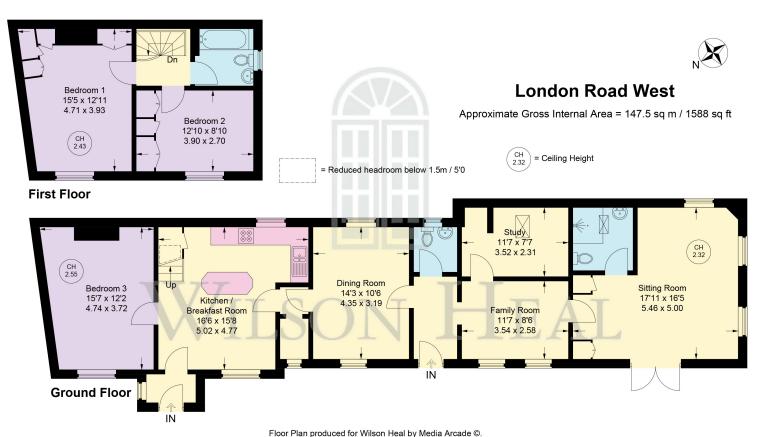

The property benefits from: Entrance Porch \*
Additional Entrance with Hallway \* Cloakroom
\* Sitting Room \* Dining Room \* Family Room \*
Study \* Kitchen/Breakfast Room \* Three
Bedrooms \* New Family Bathroom \* Wet Room
\* Gated Entrance \* Enclosed Garden and
Driveway for Several Cars \* Council Tax Band E
\* EPC D.

The Property is approached through double gates with driveway parking for several cars. totally enclosed garden The predominantly laid to lawn with post rail fencing and five bar gate vehicle access available to the rear via South Bucks Way which in turn leads onto London Road West. On entering the property through the porch, the kitchen/breakfast offers a range of fitted units with central island and integrated appliances which include dishwasher, oven and hob.

Little Chalfont Office
Nightingales Corner
Burtons Lane
Little Chalfont
Buckinghamshire
HP7 9PY

Sales | 01494 764200 Lettings | 01494 549966

The adjacent dining room offers a dual aspect and continues into the second entrance hall with cloakroom. The family aspects the front of the property and has a door leading to the study which also has a small utility area with plumbing for washing machine. The sitting room offers a triple aspect with French doors opening onto the garden. This room also lends itself to become the main bedroom having an ensuite wet room facility. The ground floor double bedroom offers a front aspect

Stairs lead from the kitchen up to the first-floor landing which has an airing cupboard with lagged tank. There are two bedrooms both with fitted wardrobes and a modern bathroom suite.

All fixtures and fittings mentioned in these particulars are included in the sale. All others are specifically excluded. Photographs are reproduced for general information, and it must not be inferred that any item shown is included for sale with the property. Your attention is drawn to the fact that we have been unable to confirm whether certain items included with this property are in working order. Any prospective purchaser must accept that these items may not be in working order and the property is offered for sale on this basis.

Sales | 01494 764200 Lettings | 01494 549966

Illustration for identification purposes only. Window and door openings are approximate. Whilst every attempt is made to assure accuracy in the preparation of this plan, please check all dimensions, shapes and compass bearings before making any decisions reliant upon them.