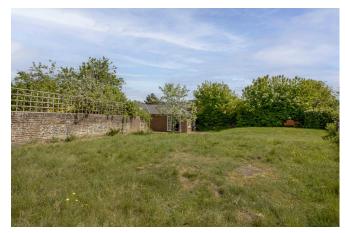

The Property is approached through double gates with driveway parking for several cars. totally enclosed garden The predominantly laid to lawn with post rail fencing and five bar gate vehicle access available to the rear via South Bucks Way which in turn leads onto London Road West. On entering the property through the porch, the kitchen/breakfast offers a range of fitted units with central island and integrated appliances which include dishwasher, oven and hob.