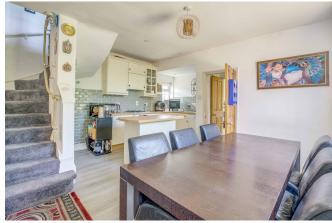

The Property is approached through double gates with driveway parking for several cars. totally enclosed garden The predominantly laid to lawn with post rail fencing and five bar gate vehicle access available to the rear via South Bucks Way which in turn leads onto London Road West. On entering the property through the porch, the kitchen/breakfast offers a range of fitted units with central island and integrated appliances which include dishwasher, oven and hob.