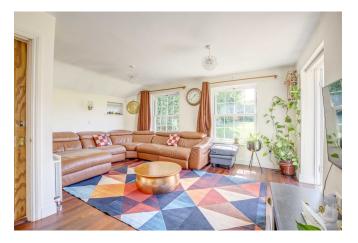

Little Chalfont Office
Nightingales Corner
Burtons Lane
Little Chalfont
Buckinghamshire
HP7 9PY

Sales | 01494 764200 Lettings | 01494 549966

The adjacent dining room offers a dual aspect and continues into the second entrance hall with cloakroom. The family aspects the front of the property and has a door leading to the study which also has a small utility area with plumbing for washing machine. The sitting room offers a triple aspect with French doors opening onto the garden. This room also lends itself to become the main bedroom having an ensuite wet room facility. The ground floor double bedroom offers a front aspect