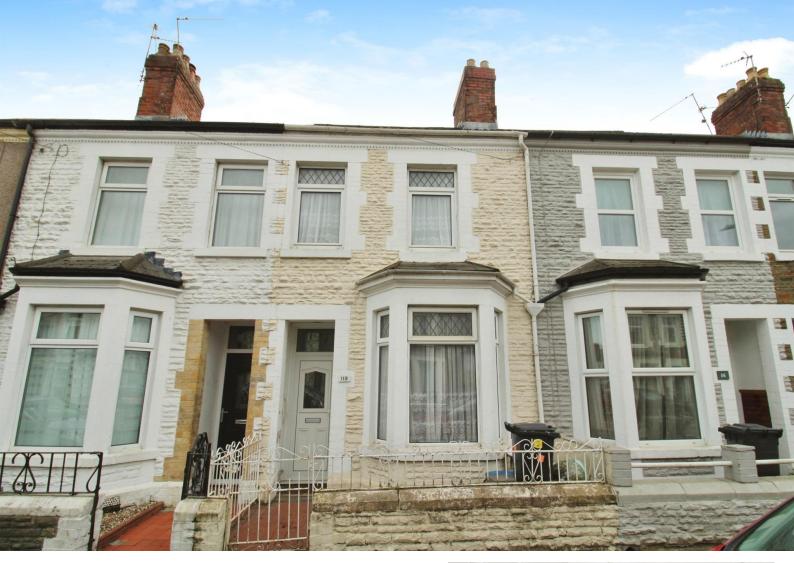

# Glenroy Street, offers over £210,000

- Two Bedroom Period Mid Terrace
- Excellent Potential To Develop
- No Chain
- Multiple Reception Rooms
- Additional Toilet
- Private Enclosed Rear Garden
- Fantastic Location
- Local Amenities and Walks
- EPC Ratina: D

# About the property

Welcome to Glenroy street, this lovely two bedroom mid terrace period house is a must see! Sold in the heart of Roath and in NO CHAIN. This is a perfect first time purchase or investment opportunity in a popular vibrant area close to all local amenities and local walks.