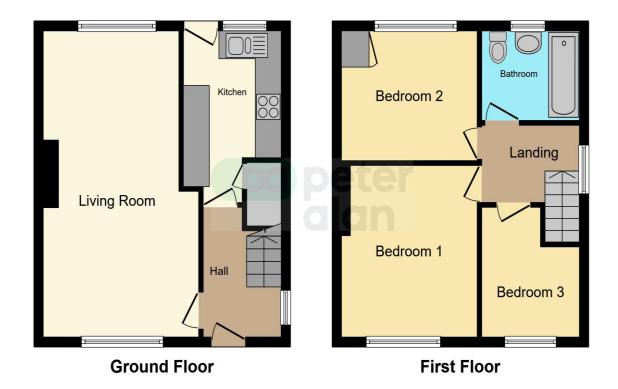

#### Hallway

**Living Room** 

21' 6" x 11' 8" ( 6.55m x 3.56m )

Kitchen

11' x 7' 4" ( 3.35m x 2.24m )

**First Floor Landing** 

**Bedroom One** 

12' 1" x 10' 3" ( 3.68m x 3.12m )

**Bedroom Two** 

10' 3" x 9' 1" ( 3.12m x 2.77m )

**Bedroom Three** 

7' 4" x 9' 1" ( 2.24m x 2.77m )

Outside

## **Floorplan**

This floor plan is for illustrative purposes only. It is not drawn to scale. Any measurements, floor areas (including any total floor area), openings and orientation are approximate. No details are guaranteed, they cannot be relied upon for any purpose and they do not form part of any agreement. No liability is taken for any error, omission or misstatement. A party must rely upon its own inspection(s). Powered by www.focalagent.com