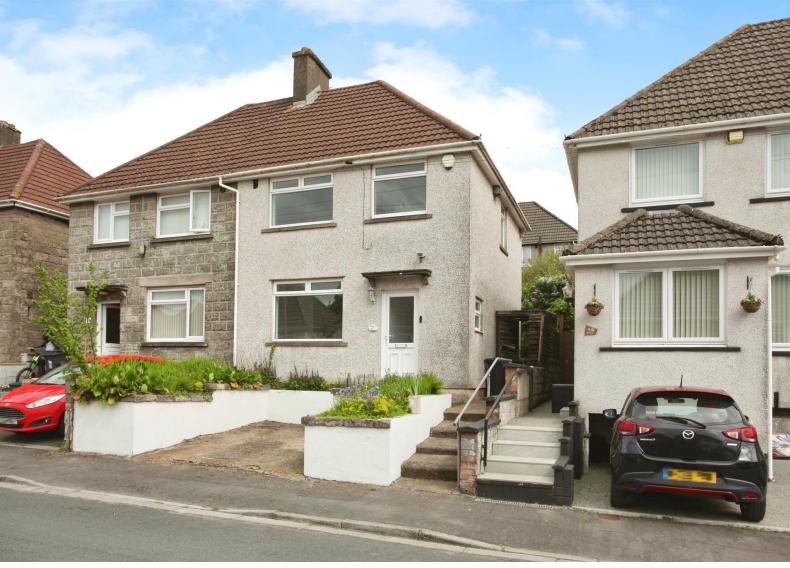

# Westfield Way, offers in the region of £200,000

- Three bedroom semi detached
- Sought after location
- Driveway
- Nearby schools
- Excellent M4 motorway access
- Close to public transport
- No onward chain
- EPC Rating: Awaited

# About the property

Presenting, this superb semi-detached house, located in the sought after Westfield Way in Newport. This property, with its pristine condition and attractive features, offers a wonderful opportunity for homebuyers.

As an added benefit, the property comes with a dedicated parking space, ensuring you never have to worry about finding a spot for your vehicle.

The location is among the key highlights of this property. With close proximity to public transport links, local amenities and nearby schools, the house is ideally situated for families and professionals alike. Furthermore, the property is set in a popular residential location, making it a truly desirable place to live.

In addition, the property benefits from excellent connections onto the M4 motorway, perfect for those commuting to Cardiff, Bristol and beyond. This connectivity, coupled with the local amenities, makes this property not just a place to live, but a lifestyle choice.