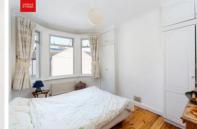

## FIRST FLOOR

LANDING Two fitted cupboards with one housing the hot water cylinder, hatch to loft space.

BEDROOM 1 Bay window, two fitted double wardrobes, stripped floorboards, radiator.

BEDROOM 2 Two fitted double wardrobes, UPVC double glazed window, radiator.

**BEDROOM 3** UPVC double glazed window, radiator.

**BATHROOM** White suite comprising panelled bath with electric shower over, pedestal wash hand basin, part tiled walls, radiator, tiled floor.

**CLOAKROOM** Comprising low level w.c, radiator, UPVC double glazed window.