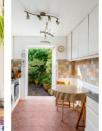

**ENTRANCE HALL** Stripped floorboards, radiator.

KITCHEN/BREAKFAST ROOM Double aspect and incorporating stainless steel sink unit with drainer and mixer tap, adjacent worksurface with cupboards and drawers under, matching eye level wall cupboards, four ring gas hob with concealed extractor over, electric oven, appliance space, tiled splashback, UPVC double glazed window, 'Glow Worm' gas fired boiler, understairs cupboard, tiled floor, radiator, French doors to patio.