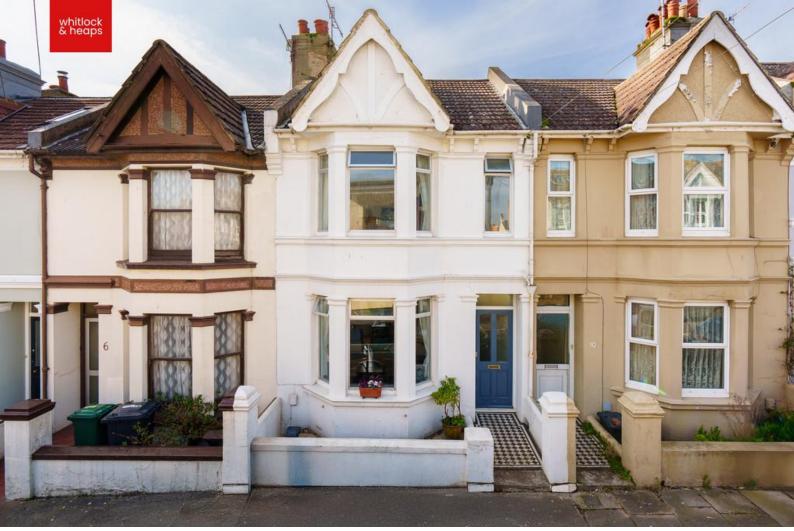

## 8 Alpine Road Hove BN3 5HG

- WEST FACING PATIO GARDEN
- POETS CORNER
- THREE BEDROOMS
- BATHROOM

- THROUGH LIVING/DINING ROOM
- KITCHEN/BREAKFAST ROOM
- PRESENTED IN GOOD ORDER
- DESIRABLE LOCATION

Asking Price: £575,000

Whitlock and Heaps bring to market this three bedroom **OUTSIDE** Victorian bay fronted property offering good size accommodation being neutrally decorated throughout paved. and offering scope to extend (stnc). The delightful ground floor living features a through living/dining room and separate kitchen/breakfast room with French doors leading onto the secluded West facing patio garden. Situated in the favoured Poets Corner district of Hove within walking distance of Aldrington and Hove mainline stations. An array of eateries, cafes and shopping facilities are all within easy reach as well as Hove seafront.