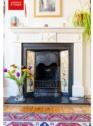

LIVING/DINING ROOM Gas fire with tiled insert and timber mantle over, bay window, fitted shelves and cupboards in alcoves, radiator, stripped floorboards, coving.