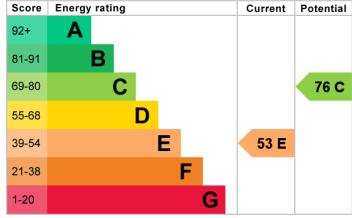

## Freehold

Council Tax Band C (taken from www.brighton-hove.gov.uk/council-tax). We advise that you check this information, we will not be held responsible if the council tax band differs when occupying the property.