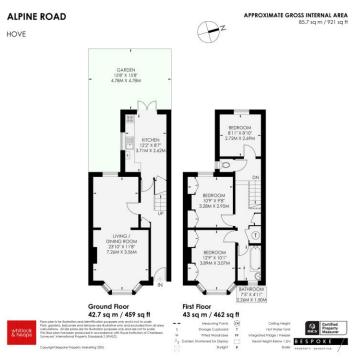

**ENTRANCE HALL** Stripped floorboards, radiator.

KITCHEN/BREAKFAST ROOM Double aspect and incorporating stainless steel sink unit with drainer and mixer tap, adjacent worksurface with cupboards and drawers under, matching eye level wall cupboards, four ring gas hob with concealed extractor over, electric oven, appliance space, tiled splashback, UPVC double glazed window, 'Glow Worm' gas fired boiler, understairs cupboard, tiled floor, radiator, French doors to patio.

LIVING/DINING ROOM Gas fire with tiled insert and timber mantle over, bay window, fitted shelves and cupboards in alcoves, radiator, stripped floorboards, coving.

## FIRST FLOOR

LANDING Two fitted cupboards with one housing the hot water cylinder, hatch to loft space.

BEDROOM 1 Bay window, two fitted double wardrobes, stripped floorboards, radiator.

BEDROOM 2 Two fitted double wardrobes, UPVC double glazed window, radiator.

**BEDROOM 3** UPVC double glazed window, radiator.

**BATHROOM** White suite comprising panelled bath with electric shower over, pedestal wash hand basin, part tiled walls, radiator, tiled floor.

**CLOAKROOM** Comprising low level w.c, radiator, UPVC double glazed window.

WEST FACING PATIO Being low maintenance and