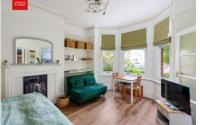

**STUDIO ROOM** Bow windows overlooking communal gardens, cupboard with good storage space, radiator.

**BATHROOM** Comprising panelled bath with shower over being mostly tiled, cupboard housing water tank, separate loft hatch with further storage, extractor above, low level w.c, window to kitchen.