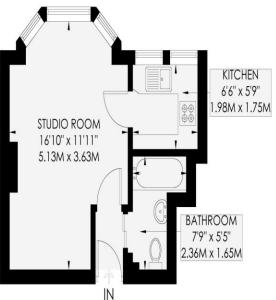

Bus routes operate locally making public transport throughout the city simple. Richardson Road and Church Road are both close by with their array of shopping facilities, eateries and cafés.

KITCHEN Incorporating stainless steel bowl sink with mixer tap, drainer and a tiled splashback. Vinyl work surfaces with cupboards below and matching eye level cupboards, four ring electric 'Lamona' hob with oven below and extractor above. Space for fridge, windows overlooking communal gardens.

**STUDIO ROOM** Bow windows overlooking communal gardens, cupboard with good storage space, radiator.

**BATHROOM** Comprising panelled bath with shower over being mostly tiled, cupboard housing water tank, separate loft hatch with further storage, extractor above, low level w.c, window to kitchen.

HOVE

APPROXIMATE GROSS INTERNAL AREA 24.8 sq m / 266 sq ft

**Ground Floor** 24.8 sq m / 266 sq ft

WWW.EPC4U.COM

Portslade Branch 48 Boundary Road, Portslade BN3 4EF portslade@whitlockandheaps.co.uk 01273 422706