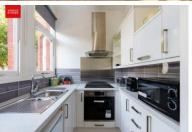

Bus routes operate locally making public transport throughout the city simple. Richardson Road and Church Road are both close by with their array of shopping facilities, eateries and cafés.

KITCHEN Incorporating stainless steel bowl sink with mixer tap, drainer and a tiled splashback. Vinyl work surfaces with cupboards below and matching eye level cupboards, four ring electric 'Lamona' hob with oven below and extractor above. Space for fridge, windows overlooking communal gardens.