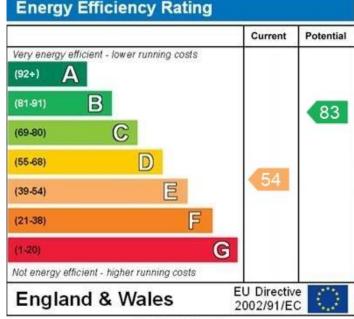

## Council Tax Band A

(taken www.brighton-hove.gov.uk/council-tax). We advise that you check this information, we will not be held responsible if the council tax band differs when occupying the property.