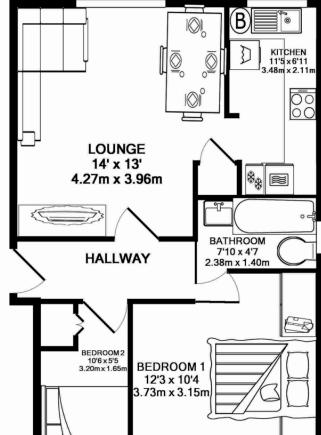

## **Property Summary**

- Vivy environmentally framily laser CO, emissions (20188) A (20188) B (2018
- First Floor Flat
- Two double bedroom
- Reception
- Fully fitted kitchen
- Family Bathroom
- Family Bathroom
- Double Glazed
- Parking for residential and visitors
- Laminated flooring
  - Fitted Wardrobes