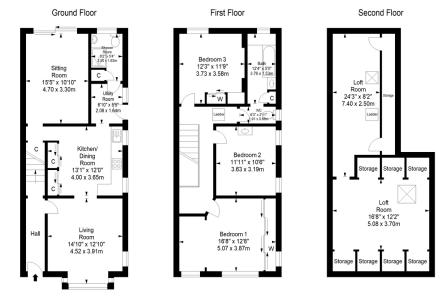

From £380,000

Approximate gross internal floor area 181.6 sq m/ 1954.8 sq ft Whilst every care has been taken to ensure accuracy, dimensions are approximate and for illustrative purposes only. All fights reserved.