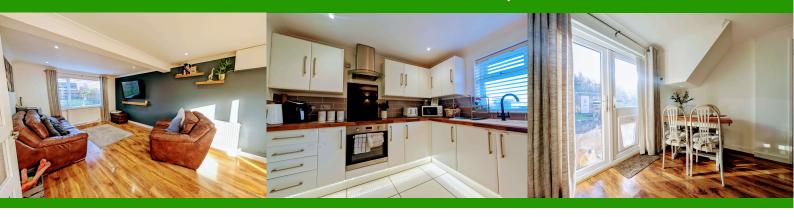

The open-plan lounge/diner is a stand out feature, exuding a contemporary, stylish vibe. The large, bright room feels incredibly modern, with a seamless flow between the lounge and dining areas, perfect for family life and entertaining guests. Big windows allow natural light to flood the room, enhancing its spacious, airy feel, while the French doors at the rear provide easy access to the garden and further add to the open, fluid layout. The room is finished with sleek, neutral tones, creating a versatile space that can easily be tailored to your own style.

#### KITCHEN 3.27 X 2.97

Newly fitted modern kitchen with white glossy cabinetry complemented by wooden style work tops. Smooth white emulsion ceiling with spotlights. Smooth white emulsion walls with partial grey tiles. Statement wallpapered walls with stylish light fixtures. LED plinth lights. Large white ceramic kitchen sink with matte black tap. Inter grated oven and induction hob. Plumed for washing machine. Power points. Radiator. UPVC window to front.

# LOUNGE DINER

Very spacious and homely lounge diner. Smooth white emulsion ceiling with spotlights. Emulsion walls. Wooden style laminate flooring. Radiators. Power points. UPVC window to front. French doors open to rear garden.