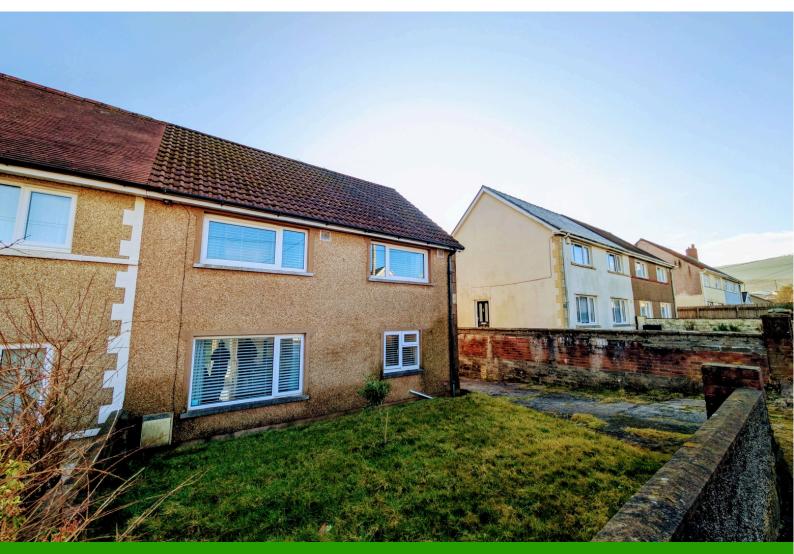

The front garden is well-maintained with a lawn, and there is a driveway providing ample parking space for multiple cars. As you enter the property, the ground floor presents a spacious and welcoming layout. The kitchen is truly stunning, featuring high-gloss white cabinetry, complemented by warm wooden-style worktops. With sleek spotlights overhead and chic grey tiled walls, the kitchen feels both modern and inviting.

#### FRONT GARDEN

Lawn area. Drive that leads to rear garden and garage. Off-road parking for multiple vehicles.