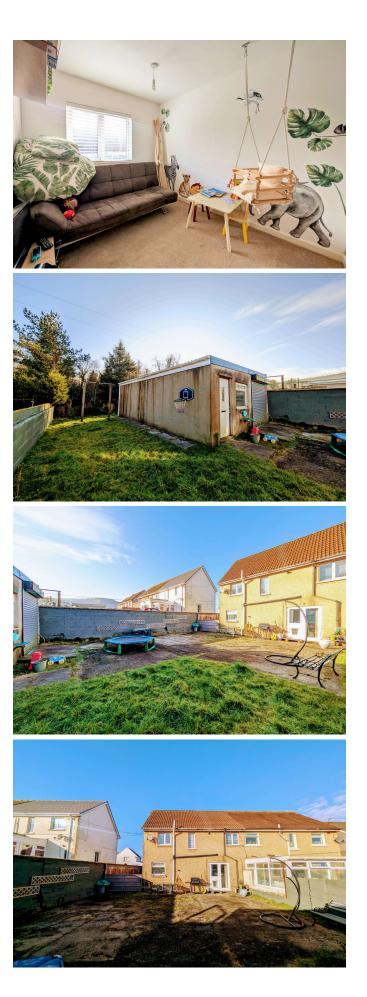

The rear garden is a real highlight, offering a huge space with mature shrubs and trees. To the side of the garden, the property enjoys stunning views of the Rhigos mountains, making this a perfect place to relax. Additionally, the property boasts a huge garage with electric shutters and electricity, offering endless possibilities—whether as a summer house, bar, or even an Airbnb conversion.

#### FRONT GARDEN

Lawn area. Drive that leads to rear garden and garage. Off-road parking for multiple vehicles.

## **BEDROOM 3** 2.93 x 2.20

Smooth emulsion walls and ceiling. Beige carpet laid on floors. Radiator. Power points. UPVC window to rear.

**GARAGE** 8.57 x 5.62 Huge versatile space. Electricity. shutter doors. Power points.

## **REAR GARDEN**

French doors from lounge lead to rear garden. Access is also via side. Huge lawn area with mature shrubs and trees. Beautiful views of Rhigos mountain. Courtyard area. Garage. Driveway.