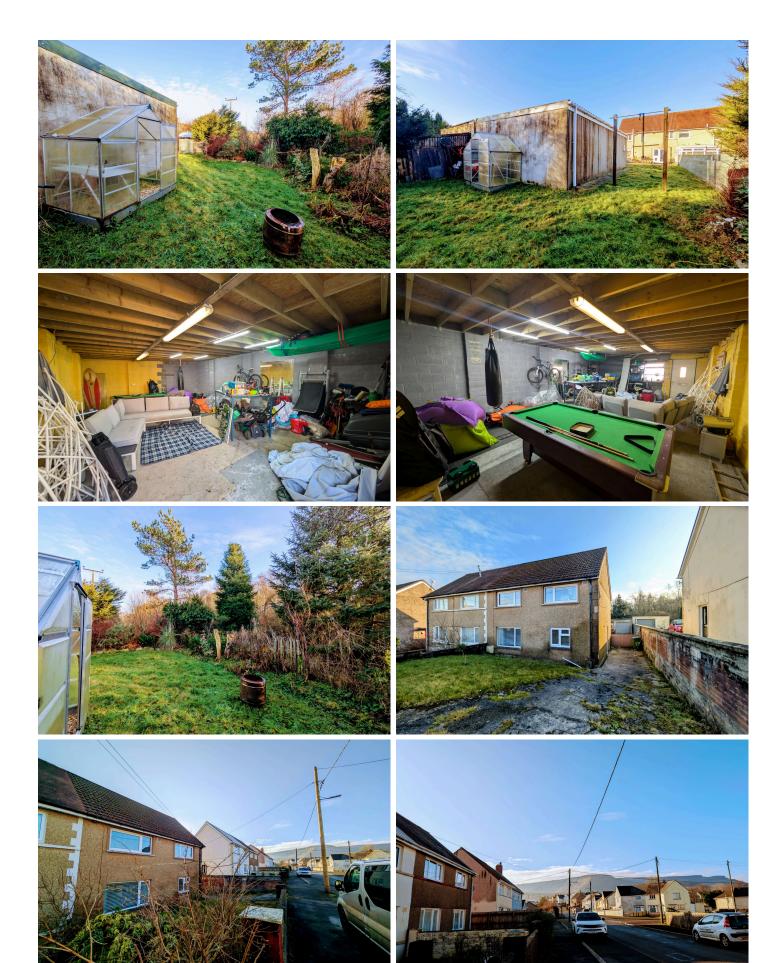

The rear garden is a real highlight, offering a huge space with mature shrubs and trees. To the side of the garden, the property enjoys stunning views of the Rhigos mountains, making this a perfect place to relax. Additionally, the property boasts a huge garage with electric shutters and electricity, offering endless possibilities—whether as a summer house, bar, or even an Airbnb conversion.

#### FRONT GARDEN

Lawn area. Drive that leads to rear garden and garage. Off-road parking for multiple vehicles.

## **BEDROOM 3** 2.93 x 2.20

Smooth emulsion walls and ceiling. Beige carpet laid on floors. Radiator. Power points. UPVC window to rear.

**GARAGE** 8.57 x 5.62 Huge versatile space. Electricity. shutter doors. Power points.

## **REAR GARDEN**

French doors from lounge lead to rear garden. Access is also via side. Huge lawn area with mature shrubs and trees. Beautiful views of Rhigos mountain. Courtyard area. Garage. Driveway.