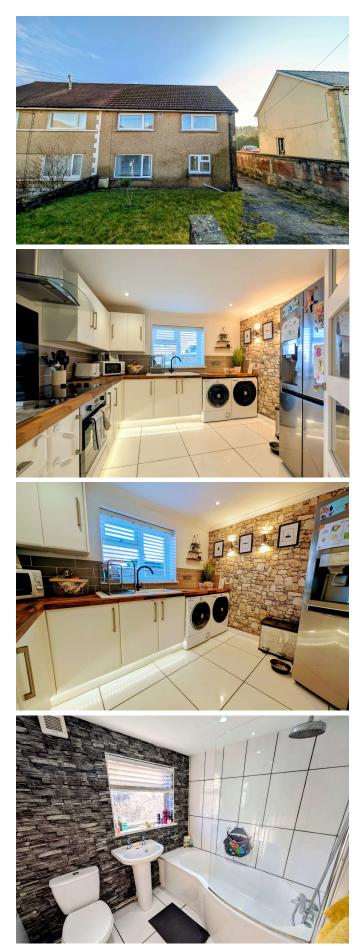

The front garden is well-maintained with a lawn, and there is a driveway providing ample parking space for multiple cars. As you enter the property, the ground floor presents a spacious and welcoming layout. The kitchen is truly stunning, featuring high-gloss white cabinetry, complemented by warm wooden-style worktops. With sleek spotlights overhead and chic grey tiled walls, the kitchen feels both modern and inviting.

#### KITCHEN 3.27 X 2.97

Newly fitted modern kitchen with white glossy cabinetry complemented by wooden style work tops. Smooth white emulsion ceiling with spotlights. Smooth white emulsion walls with partial grey tiles. Statement wallpapered walls with stylish light fixtures. LED plinth lights. Large white ceramic kitchen sink with matte black tap. Inter grated oven and induction hob. Plumed for washing machine. Power points. Radiator. UPVC window to front.

# BATHROOM

Smooth white emulsion ceiling with spotlights. Sleek white tiles laid on floors and on walls. White three-piece suite compromising of toilet, hand basin and bathtub with overhead shower. Radiator. UPVC window to rear.