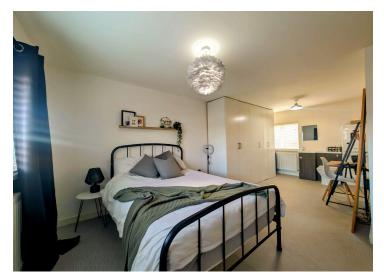

Upstairs, you'll find three good-sized bedrooms. Bedroom 1, which was originally two separate rooms, has been knocked through to create a spacious master bedroom with a convenient en-suite toilet and hand basin. This large room offers the potential to be split back into two bedrooms, making it a versatile space. Bedroom 2 is another double, again flooded with natural light, and Bedroom 3 is a good-sized single room.

#### BEDROOM 1 6.20 x 3.54

Smooth emulsion walls and ceiling. Vinyl flooring. Toilet and hand basin unit. Radiator. Power points. UPVC windows to front and rear.