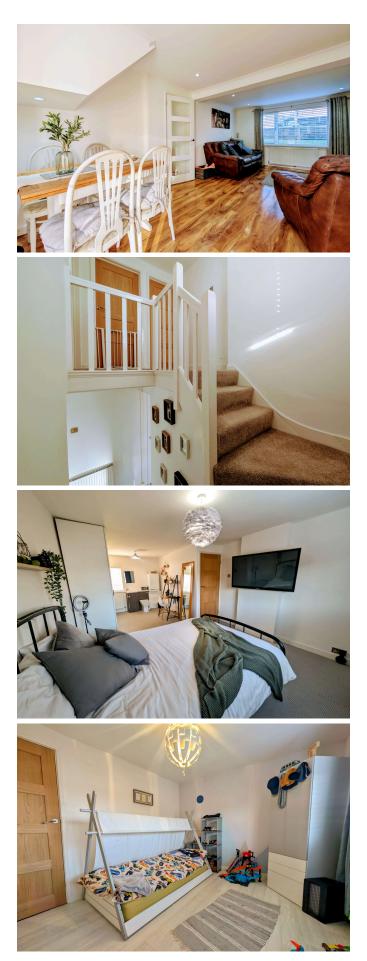

The open-plan lounge/diner is a stand out feature, exuding a contemporary, stylish vibe. The large, bright room feels incredibly modern, with a seamless flow between the lounge and dining areas, perfect for family life and entertaining guests. Big windows allow natural light to flood the room, enhancing its spacious, airy feel, while the French doors at the rear provide easy access to the garden and further add to the open, fluid layout. The room is finished with sleek, neutral tones, creating a versatile space that can easily be tailored to your own style.

Upstairs, you'll find three good-sized bedrooms. Bedroom 1, which was originally two separate rooms, has been knocked through to create a spacious master bedroom with a convenient en-suite toilet and hand basin. This large room offers the potential to be split back into two bedrooms, making it a versatile space. Bedroom 2 is another double, again flooded with natural light, and Bedroom 3 is a good-sized single room.

# LOUNGE DINER

Very spacious and homely lounge diner. Smooth white emulsion ceiling with spotlights. Emulsion walls. Wooden style laminate flooring. Radiators. Power points. UPVC window to front. French doors open to rear garden.

## LANDING 2.93 x 1.92 Smooth emulsion walls and ceiling. Beige carpet laid on floors. Doors leading to bedrooms. UPVC window to rear.