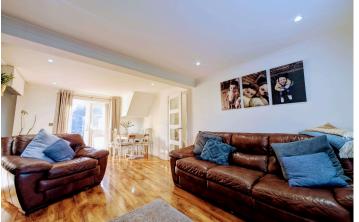

The open-plan lounge/diner is a stand out feature, exuding a contemporary, stylish vibe. The large, bright room feels incredibly modern, with a seamless flow between the lounge and dining areas, perfect for family life and entertaining guests. Big windows allow natural light to flood the room, enhancing its spacious, airy feel, while the French doors at the rear provide easy access to the garden and further add to the open, fluid layout. The room is finished with sleek, neutral tones, creating a versatile space that can easily be tailored to your own style.

# LOUNGE DINER

Very spacious and homely lounge diner. Smooth white emulsion ceiling with spotlights. Emulsion walls. Wooden style laminate flooring. Radiators. Power points. UPVC window to front. French doors open to rear garden.