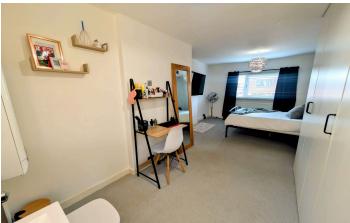

#### BEDROOM 1 6.20 x 3.54

Smooth emulsion walls and ceiling. Vinyl flooring. Toilet and hand basin unit. Radiator. Power points. UPVC windows to front and rear.

#### BEDROOM 2 3.31 x 3.04

Smooth white emulsion walls and ceiling. Grey wooden style laminate flooring. Radiator. power points. UPVC window to front.

## **BEDROOM 3** 2.93 x 2.20

Smooth emulsion walls and ceiling. Beige carpet laid on floors. Radiator. Power points. UPVC window to rear.

**GARAGE** 8.57 x 5.62 Huge versatile space. Electricity. shutter doors. Power points.