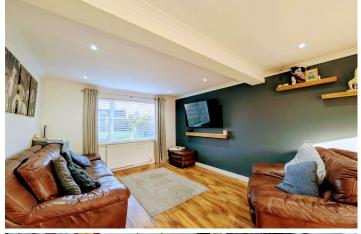

# LOUNGE DINER

Very spacious and homely lounge diner. Smooth white emulsion ceiling with spotlights. Emulsion walls. Wooden style laminate flooring. Radiators. Power points. UPVC window to front. French doors open to rear garden.