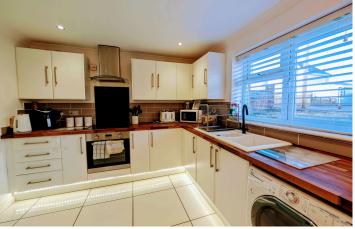

#### KITCHEN 3.27 X 2.97

Newly fitted modern kitchen with white glossy cabinetry complemented by wooden style work tops. Smooth white emulsion ceiling with spotlights. Smooth white emulsion walls with partial grey tiles. Statement wallpapered walls with stylish light fixtures. LED plinth lights. Large white ceramic kitchen sink with matte black tap. Inter grated oven and induction hob. Plumed for washing machine. Power points. Radiator. UPVC window to front.