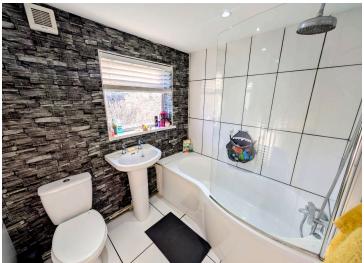

# BATHROOM

Smooth white emulsion ceiling with spotlights. Sleek white tiles laid on floors and on walls. White three-piece suite compromising of toilet, hand basin and bathtub with overhead shower. Radiator. UPVC window to rear.