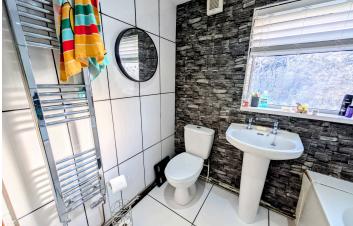

# BATHROOM

Smooth white emulsion ceiling with spotlights. Sleek white tiles laid on floors and on walls. White three-piece suite compromising of toilet, hand basin and bathtub with overhead shower. Radiator. UPVC window to rear.