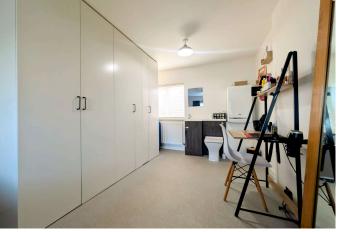

#### BEDROOM 1 6.20 x 3.54

Smooth emulsion walls and ceiling. Vinyl flooring. Toilet and hand basin unit. Radiator. Power points. UPVC windows to front and rear.

## **BEDROOM 3** 2.93 x 2.20

Smooth emulsion walls and ceiling. Beige carpet laid on floors. Radiator. Power points. UPVC window to rear.

**GARAGE** 8.57 x 5.62 Huge versatile space. Electricity. shutter doors. Power points.