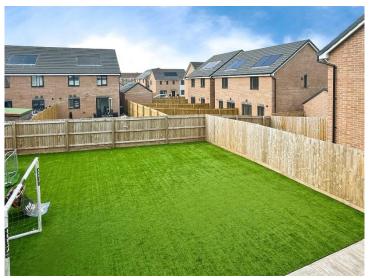

The first floor features a landing with two storage cupboards, a family bathroom and four bedrooms, the master benefiting from an en suite shower room.

The front of the property boasts a driveway with two EV charging points, a garage and side access via a gate. The rear garden is enclosed, of a generous size, laid to artificial lawn and patio.

#### Bathroom

**Front** Driveway with x2 EV charging points, garage and side access via a gate.

**Rear** Enclosed, laid to artificial lawn and patio.