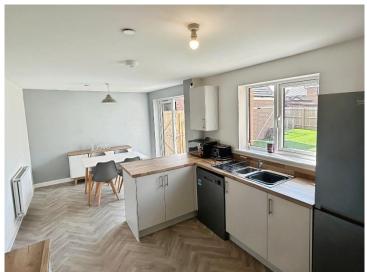

## Accommodation

**Entrance Hall** 

Lounge 13' 1" x 11' ( 3.99m x 3.35m )

**2nd Reception Room** 9' 8" max x 9' 9" max ( 2.95m max x 2.97m max )

**Kitchen Diner** 19' 7" max x 9' 8" max ( 5.97m max x 2.95m max )