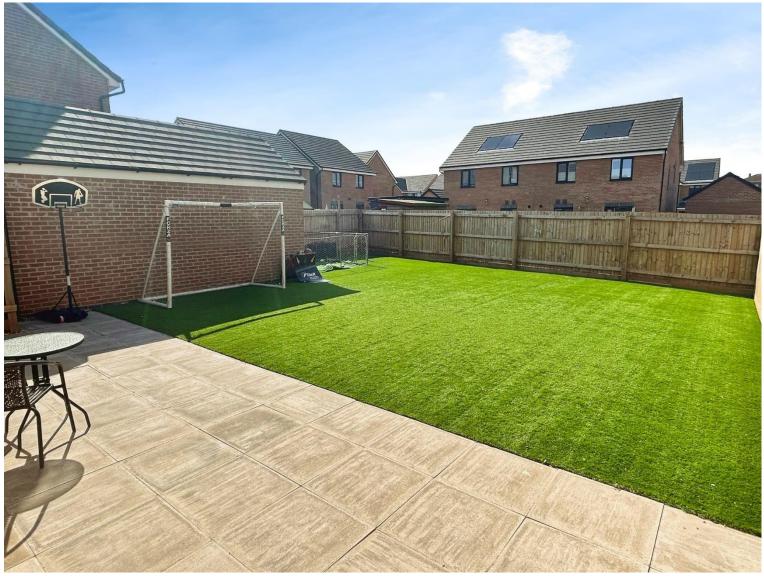

The first floor features a landing with two storage cupboards, a family bathroom and four bedrooms, the master benefiting from an en suite shower room.

The front of the property boasts a driveway with two EV charging points, a garage and side access via a gate. The rear garden is enclosed, of a generous size, laid to artificial lawn and patio.

#### Bathroom

**Front** Driveway with x2 EV charging points, garage and side access via a gate.

**Rear** Enclosed, laid to artificial lawn and patio.