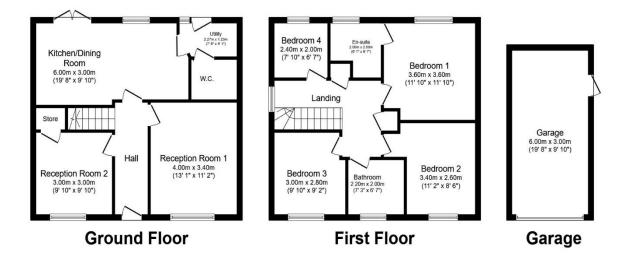

## Accommodation

**Entrance Hall** 

Lounge 13' 1" x 11' ( 3.99m x 3.35m )

**2nd Reception Room** 9' 8" max x 9' 9" max ( 2.95m max x 2.97m max )

**Kitchen Diner** 19' 7" max x 9' 8" max ( 5.97m max x 2.95m max )

**Utility Room** 7' 4" max x 4' 9" max ( 2.24m max x 1.45m max )

#### W.C

#### Landing

Bedroom One 11' x 11' 9" ( 3.35m x 3.58m )

#### En Suite

**Bedroom Two** 11' 1'' max x 12' max ( 3.38m max x 3.66m max ) **Bedroom Three** 9' 7" x 9' 3" ( 2.92m x 2.82m )

#### Bathroom

**Front** Driveway with x2 EV charging points, garage and side access via a gate.

**Rear** Enclosed, laid to artificial lawn and patio.

### Floorplan

Total floor area 128.6 m<sup>2</sup> (1,384 sq.ft.) approx

This floor plan is for illustrative purposes only. It is not drawn to scale. Any measurements, floor areas (including any total floor area), openings and orientation are approximate. No details are guaranteed, they cannot be relied upon for any purpose and they do not form part of any agreement. No liability is taken for any error, omission or misstatement. A party must rely upon its own inspection(s). Powered by www.focalagent.com