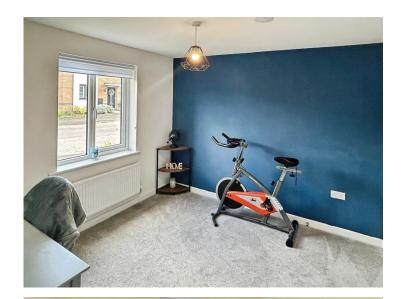

#### Landing

Bedroom One 11' x 11' 9" ( 3.35m x 3.58m )

#### En Suite

**Bedroom Two** 11' 1'' max x 12' max ( 3.38m max x 3.66m max ) **Bedroom Three** 9' 7" x 9' 3" ( 2.92m x 2.82m )