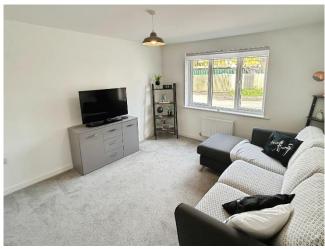

## Accommodation

**Entrance Hall** 

Lounge 13' 1" x 11' ( 3.99m x 3.35m )

**2nd Reception Room** 9' 8" max x 9' 9" max ( 2.95m max x 2.97m max )

**Kitchen Diner** 19' 7" max x 9' 8" max ( 5.97m max x 2.95m max )