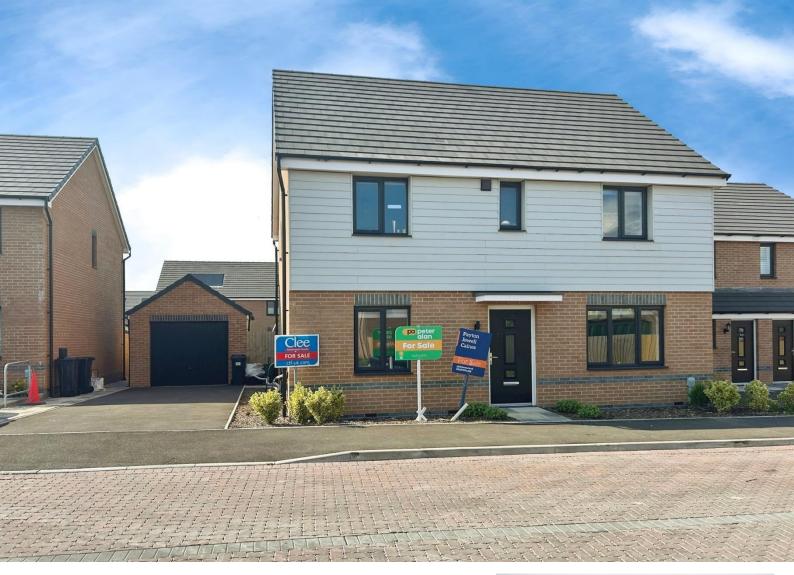

# Porth Y Gwyddel, £385,000

- Less Than 2 Years Old
- Modern Development
- Walking Distance To Beach Front
- 2 EV Charging Points
- Garage
- EPC Rating: B

01639 635115 neath@peteralan.co.uk

### About the property

A beautiful four bedroom, detached property for sale, under two years old!

Ideal family home, benefiting from a driveway with two EV charging points, a garage, spacious rear garden and two reception rooms. Situated in a modern, sought after development in Aberavon with partial sea views from the landing. Within walking distance to the Beach Front, with bars, restaurants, a leisure centre and more. Perfect for commuters with the M4 corridor within close proximity. Internally the property comprises of an entrance hall, two reception rooms and an open plan kitchen diner with double doors leading onto the garden, a utility room and a w.c to the ground floor.

The first floor features a landing with two storage cupboards, a family bathroom and four bedrooms, the master benefiting from an en suite shower room.

The front of the property boasts a driveway with two EV charging points, a garage and side access via a gate. The rear garden is enclosed, of a generous size, laid to artificial lawn and patio.