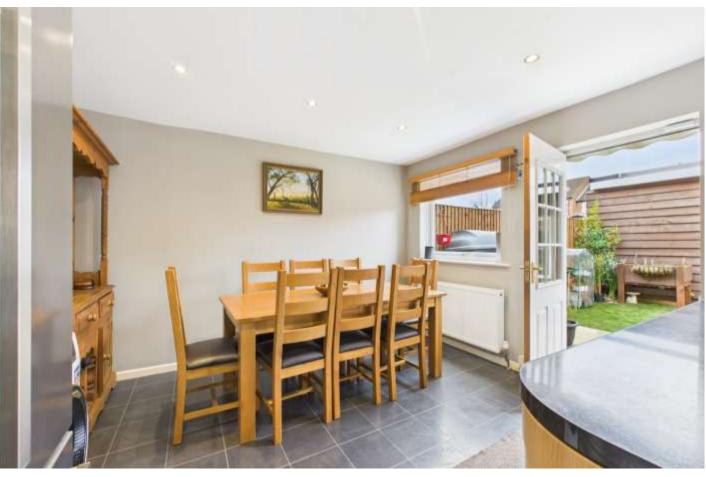

On entering the property you are greeted by a useful entrance porch which has access to the ground floor w.c. and storage cupboard. Moving through there is a open and airy hallway with doors leading to the living room, kitchen / diner and stairs to first floor. The living room is a great place to sit and unwind after a long day with feature fireplace, wood flooring and window to front aspect. Moving through to the rear of the property there is a fantastic kitchen / diner, the kitchen has ample storage cupboards, work surfaces with integral appliances plus space and services for additional units. The dining area comfortably accepts an eight seater dining table and has window to rear aspect and door to the rear garden.