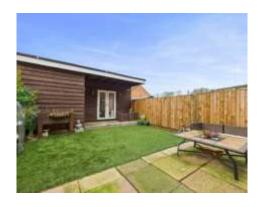

To the outside there is a great low maintenance garden with a sunny seating area plus an external office and large storage shed. The shed also offers access to the car park to the rear where there is ample residents parking.