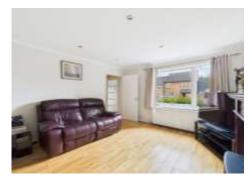

On entering the property you are greeted by a useful entrance porch which has access to the ground floor w.c. and storage cupboard. Moving through there is a open and airy hallway with doors leading to the living room, kitchen / diner and stairs to first floor. The living room is a great place to sit and unwind after a long day with feature fireplace, wood flooring and window to front aspect. Moving through to the rear of the property there is a fantastic kitchen / diner, the kitchen has ample storage cupboards, work surfaces with integral appliances plus space and services for additional units. The dining area comfortably accepts an eight seater dining table and has window to rear aspect and door to the rear garden.