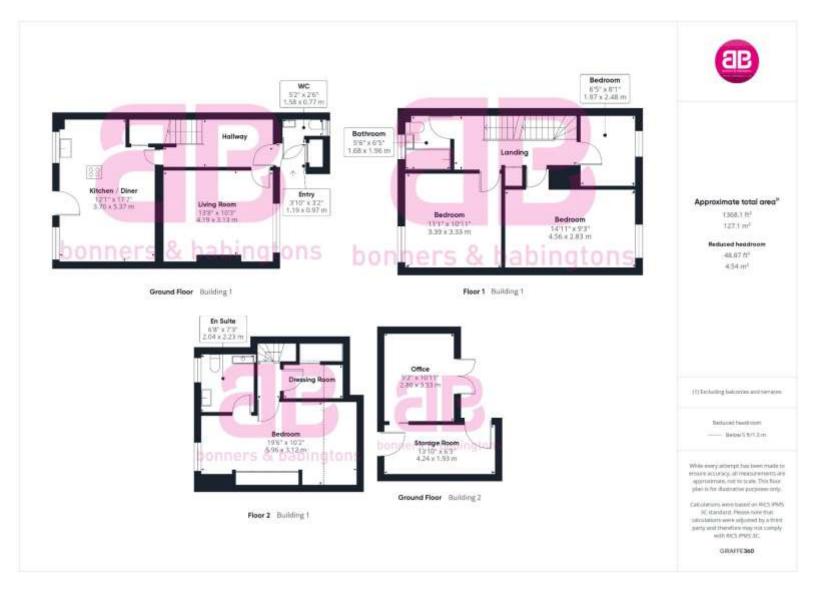

On entering the property you are greeted by a useful entrance porch which has access to the ground floor w.c. and storage cupboard. Moving through there is a open and airy hallway with doors leading to the living room, kitchen / diner and stairs to first floor. The living room is a great place to sit and unwind after a long day with feature fireplace, wood flooring and window to front aspect. Moving through to the rear of the property there is a fantastic kitchen / diner, the kitchen has ample storage cupboards, work surfaces with integral appliances plus space and services for additional units. The dining area comfortably accepts an eight seater dining table and has window to rear aspect and door to the rear garden.

On the first floor there are three bedrooms and a family bathroom. Two good sized double bedrooms are complemented with an additional single bedroom which comfortably doubles up as a home office. Moving onto the second floor you are greeted by a lovely master suite with dressing room, large double bedroom and a further en suite shower room.

To the outside there is a great low maintenance garden with a sunny seating area plus an external office and large storage shed. The shed also offers access to the car park to the rear where there is ample residents parking.