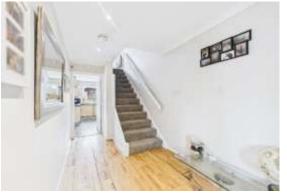

On entering the property you are greeted by a useful entrance porch which has access to the ground floor w.c. and storage cupboard. Moving through there is a open and airy hallway with doors leading to the living room, kitchen / diner and stairs to first floor. The living room is a great place to sit and unwind after a long day with feature fireplace, wood flooring and window to front aspect. Moving through to the rear of the property there is a fantastic kitchen / diner, the kitchen has ample storage cupboards, work surfaces with integral appliances plus space and services for additional units. The dining area comfortably accepts an eight seater dining table and has window to rear aspect and door to the rear garden.