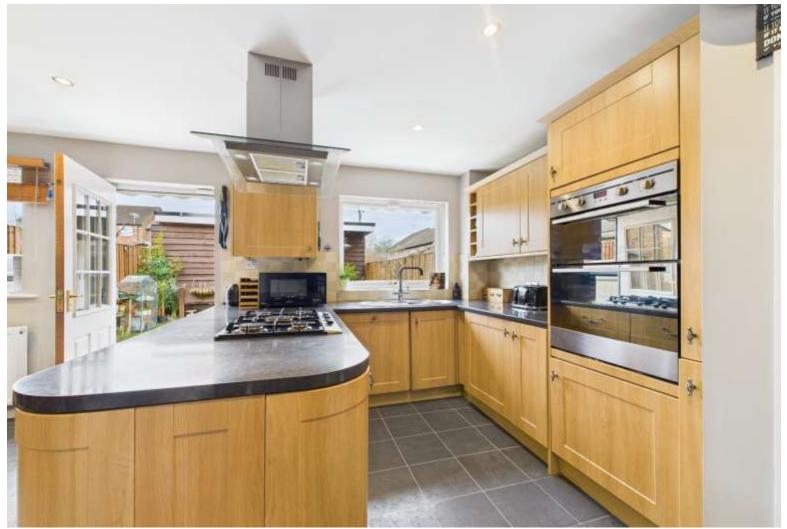

On entering the property you are greeted by a useful entrance porch which has access to the ground floor w.c. and storage cupboard. Moving through there is a open and airy hallway with doors leading to the living room, kitchen / diner and stairs to first floor. The living room is a great place to sit and unwind after a long day with feature fireplace, wood flooring and window to front aspect. Moving through to the rear of the property there is a fantastic kitchen / diner, the kitchen has ample storage cupboards, work surfaces with integral appliances plus space and services for additional units. The dining area comfortably accepts an eight seater dining table and has window to rear aspect and door to the rear garden.