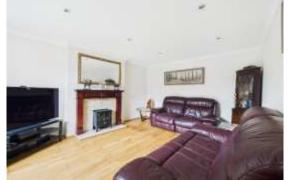

On entering the property you are greeted by a useful entrance porch which has access to the ground floor w.c. and storage cupboard. Moving through there is a open and airy hallway with doors leading to the living room, kitchen / diner and stairs to first floor. The living room is a great place to sit and unwind after a long day with feature fireplace, wood flooring and window to front aspect. Moving through to the rear of the property there is a fantastic kitchen / diner, the kitchen has ample storage cupboards, work surfaces with integral appliances plus space and services for additional units. The dining area comfortably accepts an eight seater dining table and has window to rear aspect and door to the rear garden.