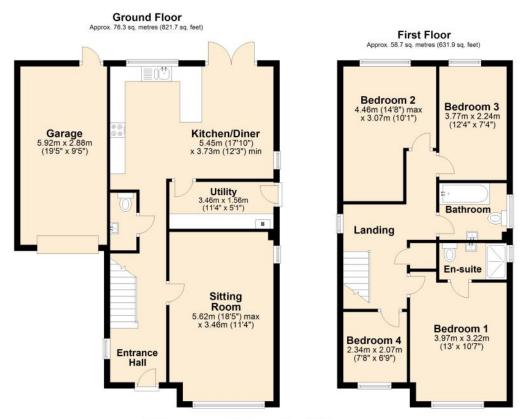

Plot 28 is a four bedroom link detached house with buff brick elevations. The property enjoys a wonderful open plan kitchen/diner, utility room, cloakroom, spacious sitting room, en-suite showers room, family bathroom, attached garage with remote electric door, electric vehicle charging point, double glazed windows and secluded rear garden.

Total area: approx. 135.0 sq. metres (1453.6 sq. feet)