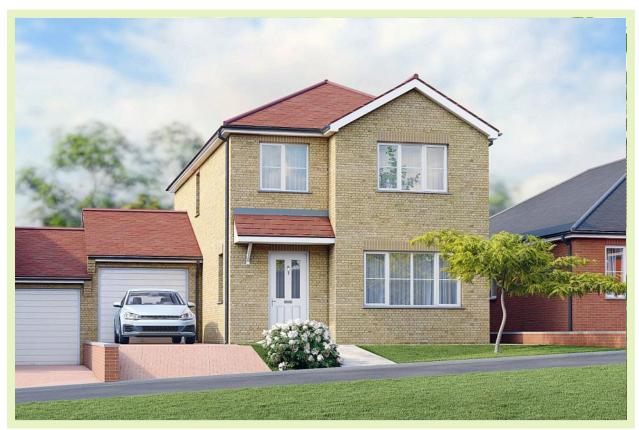

## PLOT 28 29 BROADWEAVERS CLOSE WINCANTON BA9 9QP

## £385,000

BRAND NEW FOUR BEDROOM LINK DETACHED HOUSE
OPEN PLAN KITCHEN/DINER \* SITTING ROOM
ENTRANCE HALL \* MASTER BEDROOM WITH EN-SUITE
CLOAKROOM \* BATHROOM \* SECLUDED GARDEN
GAS CENTRAL HEATING \* DOUBLE GLAZED WINDOWS
UTILITY ROOM \* GARAGE \* EV CHARGING POINT

Plot 28 is a four bedroom link detached house with buff brick elevations. The property enjoys a wonderful open plan kitchen/diner, utility room, cloakroom, spacious sitting room, en-suite showers room, family bathroom, attached garage with remote electric door, electric vehicle charging point, double glazed windows and secluded rear garden.