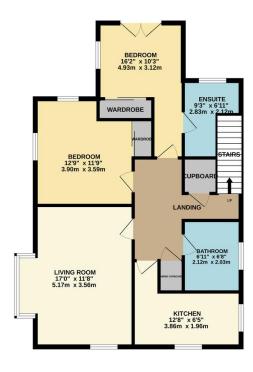

## FOR SALE

2 Bed Maisonette in Honeywell Close, Oadby LE2 5QP  $\pm 165,000$ 

Wonderfully spacious first floor maisonette available for sale in the ever popular over 55 complex Rosebrook Gardens. Set in a quiet cul de sac in the outskirts of Oadby town centre, the property comprises porch with cupboard, stairs to first floor, large living room, two double bedrooms, one with en suite, family bathroom and kitchen. The property benefits from plenty of storage and lots of natural light throughout, as well as the communal facilities of the complex itself. An excellent property.

- First Floor Maisonette
- Over 55s Independent Living
- Two Double Bedrooms
- Master With En Suite
- Second Bathroom
- Spacious Living Room
- Well Maintained Throughout
- Communal Facilities

Agents Note: Whilst every care has been taken to prepare these sales particulars, they are for guidance purposes only. All measurements are approximate are for general guidance purposes only and whilst every care has been taken to ensure their accuracy, they should not be relied upon and potential buyers are advised to recheck the measurements.