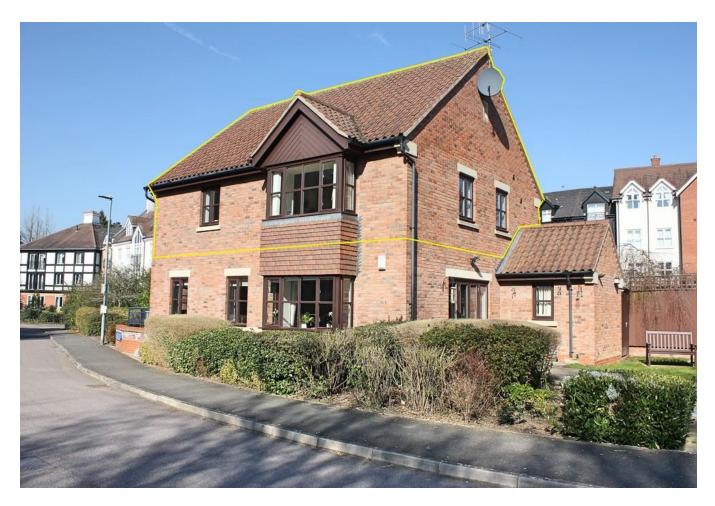

## FOR SALE

2 Bed Maisonette in Honeywell Close, Oadby LE2 5QP  $\pm 165,000$ 

Wonderfully spacious first floor maisonette available for sale in the ever popular over 55 complex Rosebrook Gardens. Set in a quiet cul de sac in the outskirts of Oadby town centre, the property comprises porch with cupboard, stairs to first floor, large living room, two double bedrooms, one with en suite, family bathroom and kitchen. The property benefits from plenty of storage and lots of natural light throughout, as well as the communal facilities of the complex itself. An excellent property.