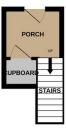

## FOR SALE

2 Bed Maisonette in Honeywell Close, Oadby LE2 5QP  $\pm 165,000$ 

Wonderfully spacious first floor maisonette available for sale in the ever popular over 55 complex Rosebrook Gardens. Set in a quiet cul de sac in the outskirts of Oadby town centre, the property comprises porch with cupboard, stairs to first floor, large living room, two double bedrooms, one with en suite, family bathroom and kitchen. The property benefits from plenty of storage and lots of natural light throughout, as well as the communal facilities of the complex itself. An excellent property.

## Phillips George

GROUND FLOOR 77 sq.ft. (7.1 sq.m.) approx.

|                                             | Current                  | Potentia |
|---------------------------------------------|--------------------------|----------|
| Very energy efficient - lower running costs |                          |          |
| <sup>(92+)</sup> A                          |                          |          |
| (81-91)                                     |                          |          |
| (69-80)                                     | 79                       | 79       |
| (55-68)                                     |                          |          |
| (39-54)                                     |                          |          |
| (21-38)                                     |                          |          |
| (1-20)                                      | G                        |          |
| Not energy efficient - higher running costs |                          |          |
| England & Wales                             | EU Directiv<br>2002/91/E |          |