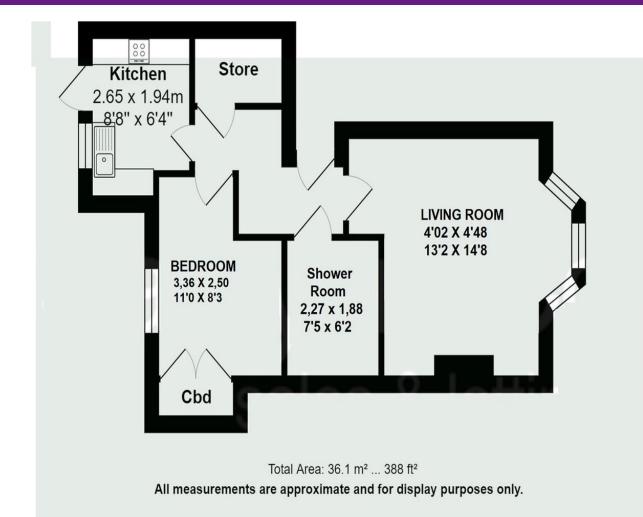

### ENTRANCE HALL

LIVING ROOM 13' 2" x 14' 8" (4.01m x 4.47m)

BEDROOM 11' 0" x 8' 3" (3.35m x 2.51m)

**KITCHE N** 8' 8" x 6' 4" (2.64m x 1.93m)

SHOWER ROOM 7' 5" x 6' 2" (2.26m x 1.88m)

### **OUTSIDE**

REAR PATIO GARDEN

Agents Note: Whilst every care has been taken to prepare these sales particulars, they are for guidance purposes only. All measurements are approximate are for general guidance purposes only and whilst every care has been taken to ensure their accuracy, they should not be relied upon and potential buyers are advised to recheck the measurements