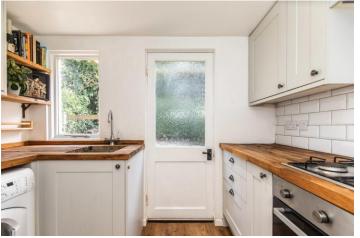

The fitted kitchen is equipped with contemporary appliances and stylish finishes, making it a joy for any home cook. The well-appointed shower room adds to the convenience of the apartment, combining functionality with a sleek design.