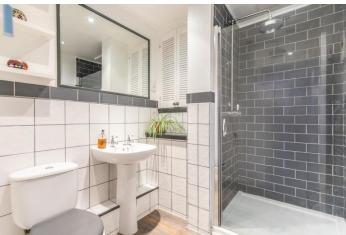

The fitted kitchen is equipped with contemporary appliances and stylish finishes, making it a joy for any home cook. The well-appointed shower room adds to the convenience of the apartment, combining functionality with a sleek design.

### ENTRANCE HALL

LIVING ROOM 13' 2" x 14' 8" (4.01m x 4.47m)

BEDROOM 11' 0" x 8' 3" (3.35m x 2.51m)

**KITCHE N** 8' 8" x 6' 4" (2.64m x 1.93m)

SHOWER ROOM 7' 5" x 6' 2" (2.26m x 1.88m)