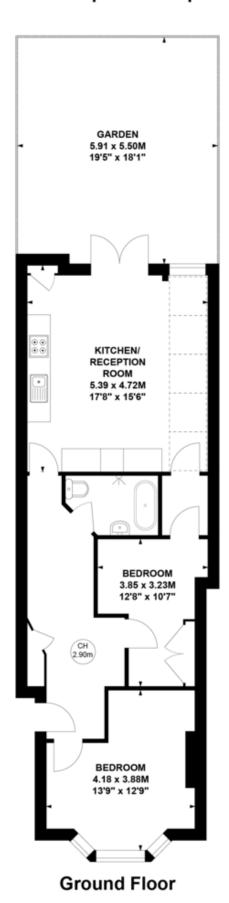

## Pember Road, NW10

Approximate gross internal area 65.42 sq m / 704 sq ft

Key: CH - Ceiling Height

Not to scale, for guidance only and must not be relied upon as a statement of fact.

MONEY LAUNDERING REGULATIONS 2003: Intending purchasers will be asked to produce identification documentation at a later stage and we would ask for your co-operation in order that there will be no delay in agreeing the sale.