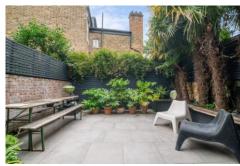

- Herringbone flooring
- Abundance of natural light
- Neff kitchen appliances
- Inviting Private garden
- Quartz worktop and matching quartz splashback
- Underfloor heating connected to a new boiler, running through the bathroom and kitchen
- Share of Freehold
- Complete chain
- Great location
- Close to shops and transport