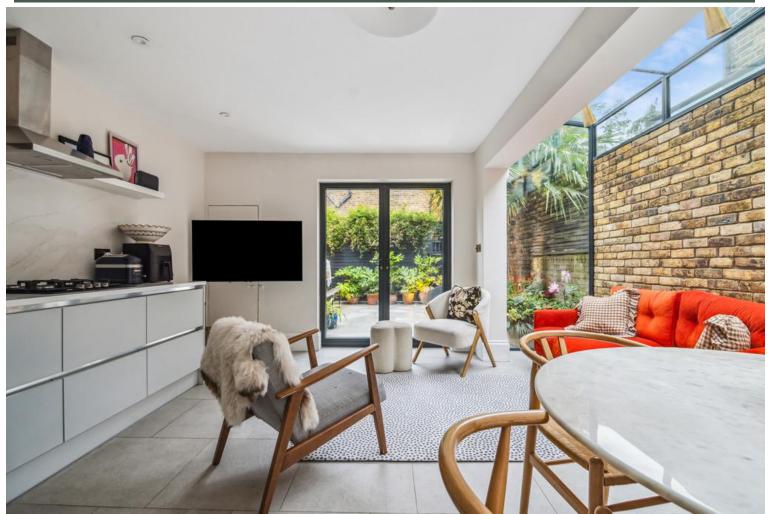

The property boasts two generous double bedrooms, both beautifully appointed, alongside a sleek and contemporary family bathroom finished to an exceptional standard. But the real showstopper lies at the rear - a breath-taking open-plan kitchen and living space, enhanced by a flawlessly executed side return. Soaring glass ceilings/expansive glazing flood the space with natural light, bringing a sense of volume and calm that is nothing short of spectacular.

- Herringbone flooring
- Abundance of natural light
- Neff kitchen appliances
- Inviting Private garden
- Quartz worktop and matching quartz splashback
- Underfloor heating connected to a new boiler, running through the bathroom and kitchen
- Share of Freehold
- Complete chain
- Great location
- Close to shops and transport