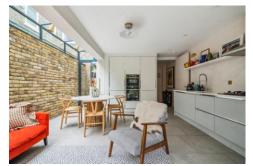

The property boasts two generous double bedrooms, both beautifully appointed, alongside a sleek and contemporary family bathroom finished to an exceptional standard. But the real showstopper lies at the rear - a breath-taking open-plan kitchen and living space, enhanced by a flawlessly executed side return. Soaring glass ceilings/expansive glazing flood the space with natural light, bringing a sense of volume and calm that is nothing short of spectacular.

- Herringbone flooring
- Abundance of natural light
- Neff kitchen appliances
- Inviting Private garden
- Quartz worktop and matching quartz splashback
- Underfloor heating connected to a new boiler, running through the bathroom and kitchen
- Share of Freehold
- Complete chain
- Great location
- Close to shops and transport