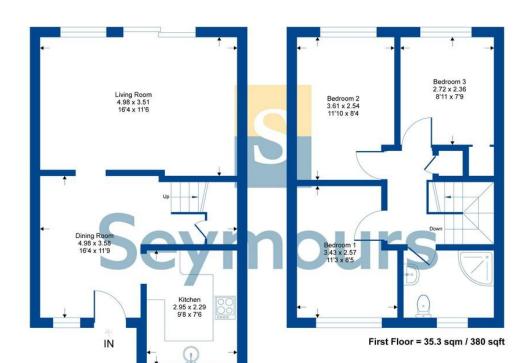

## **Foxley Close**

Approximate Gross Internal Area = 73.3 sq m / 789 sq ft

Whilst every attempt has been made to ensure the accuracy or the floor plan contained here, measurements of doors, windows, rooms and any other items are approximate and no responsibility is taken for any error, omission or mis-statement. This plan is for illustrative purposes only and should be used as such by any prospective purchaser.