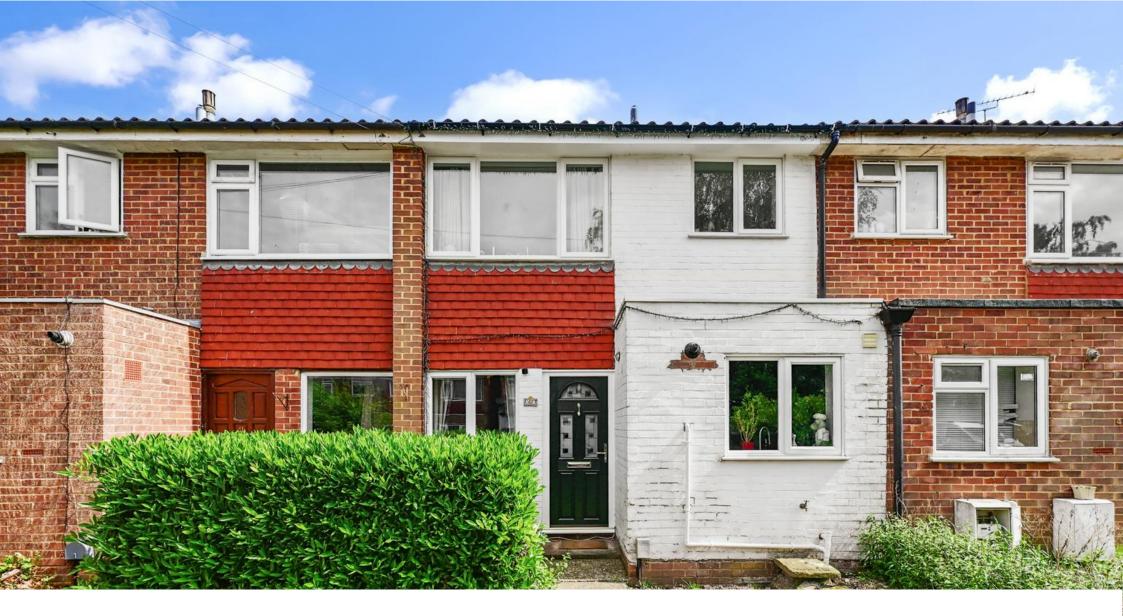

Foxley Close Camberley, GU17 oJY

£385,000 Asking Price Of

## **Property Details**

1 bat

EPC Rating D

→ Blackwater (1.3 miles)

- Three bedrooms
- Two Reception Rooms
- Recently Re-Fitted Kitchen
- Modem Bathroom
- Landscaped Rear Garden
- Garage In A Block
- Close to Local Schools & Shops
- Walking Distance To Blackwater & Sandhurst
- Station

This three-bedroom family home is continently located in Blackwater, close to good local schools, shops and other amenities. The property has been subject to many recent improvements such as; a new contemporary kitchen, modern bathroom & Landscaped/low maintenance rear garden. Downstairs benefits from a spacious dining room and full width living room with a sliding door onto the garden. Upstairs are three well-proportioned bedrooms with the recently refitted bathroom.