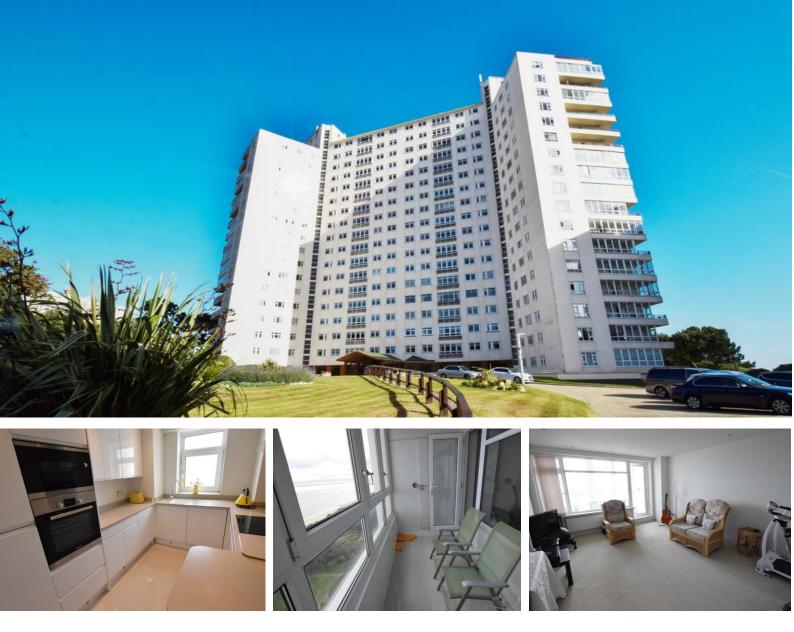

## Albany, Manor Road, Bournemouth,

BH1 3EW

2 Bedrooms

## **Description:**

EAST CLIFF - An UNFURNISHED two bedroom apartment situated on the 12<sup>th</sup> floor (LIFTS) of this prestigious CLIFF TOP building. TWO DOUBLE BEDROOMS; large lounge/diner with ACCESS TO BALCONY WITH STUNNING SEA VIEWS; kitchen with electric oven/hob, fridge freezer, washing machine, and DISHWASHER; bathroom with shower facility; additional shower room. RENT INCLUDES SEASONAL HEATING, CONSTANT HOT WATER, and WATER & SEWERAGE RATES. Parking is on a first come, first served basis. Property also benefits from a 24 HOUR PORTERAGE SERVICE and BEAUTIFUL COMMUNAL GROUNDS. A BRIGHT & SPACIOUS apartment in a popular and sough after location. FULLY MANAGED. AVAILABLE 01/07/2025.