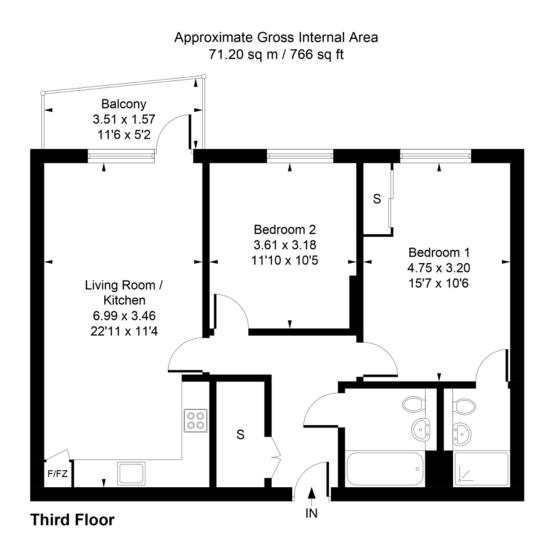

- PRIVATE BALCONY
- TWO BATHROOMS
- IMMACULATE CONDITION
- TWO ALLOCATED PARKING SPACES
- EPC ENERGY RATING BAND B
- WELL KEPT COMMUNAL GROUNDS
- EPC RATING BAND B

Whilst every attempt has been made to ensure the accuracy of the floor plan contained here, measurements of doors, windows, rooms and any other items are approximate and no responsibility is taken for any error, omission, or mis-statement. This plan is for illustrative purposes only and should be used as such by any prospective purchase.