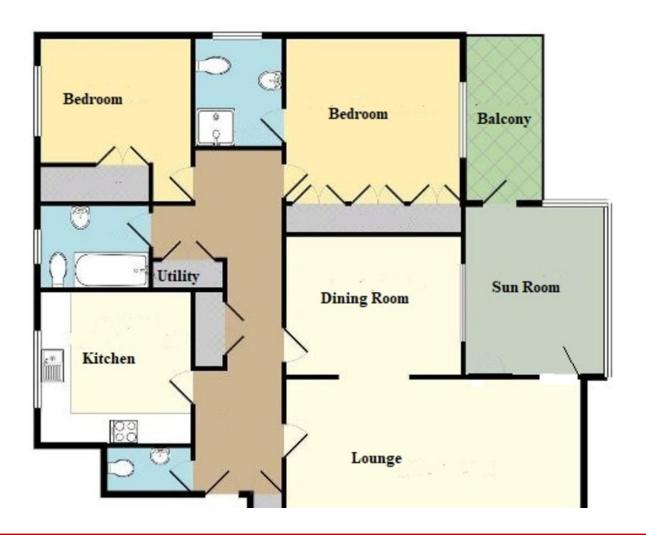

## **DES CRIPTION**

House and Son are delighted to offer for sale this spacious two bedroom, two reception room, two bathroom apartment is situated in the most popular location of Meyrick Park. An excellent location within easy reach of the Town Centre and all local facilities including the golf course and beautiful recreational walks. Wychwood Grange comprises a development of 18 spacious purpose built apartments constructed in 3 blocks. This raised ground floor apartment comprises of a good size hallway, 21' lounge, separate dining room, sun room and balcony, a beautifully fitted kitchen, two double bedrooms, family bathroom and ensuite shower room, a further separate cloakroom. Further benefits include no forward chain, a garage with additional parking in front and the benefit of a Share of Freehold.

#### ENTRANCE HALL

8' 9" x 6' 5" (2.67m x 1.96m) plus 15' 10" x 4' 0" (4.83m x 1.22m) widening to 9' 4" (2.84m)

## **CLOAKROOM**

6' 2" x 3' 5" (1.88m x 1.04m)

#### LOUNGE

21' 0" x 12' 10" (6.4m x 3.91m)

#### **DINING ROOM**

12' 4" x 10' 0" (3.76m x 3.05m)

## **SUN ROOM**

13' 1" x 9' 9" (3.99 m x 2.97 m)

## **BALCONY**

11' 1" x 4' 8" (3.38m x 1.42m)

## **BEDROOM ONE**

11' 8" plus full length built in war drobes x 11' 8" (3.56m x 3.56m)

#### ENSUITE SHOWER ROOM

7' 10" x 6' 3" (2.39 m x 1.91 m)

#### **BEDROOM TWO**

12' 0" x 10' 10" (3.66m x 3.3m)

#### **BATHROOM**

# 8' 0" x 6' 0" (2.44m x 1.83m)