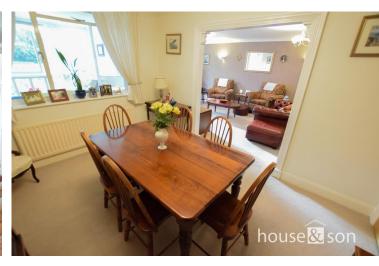

#### **DINING ROOM**

12' 4" x 10' 0" (3.76m x 3.05m)

#### LOUNGE

21' 0" x 12' 10" (6.4m x 3.91m)