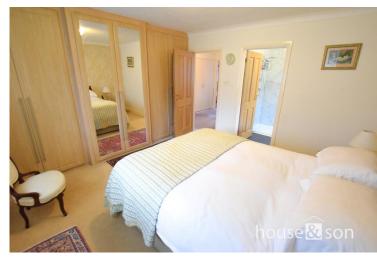

## **BEDROOM ONE**

11' 8" plus full length built in war drobes x 11' 8" (3.56m x 3.56m)