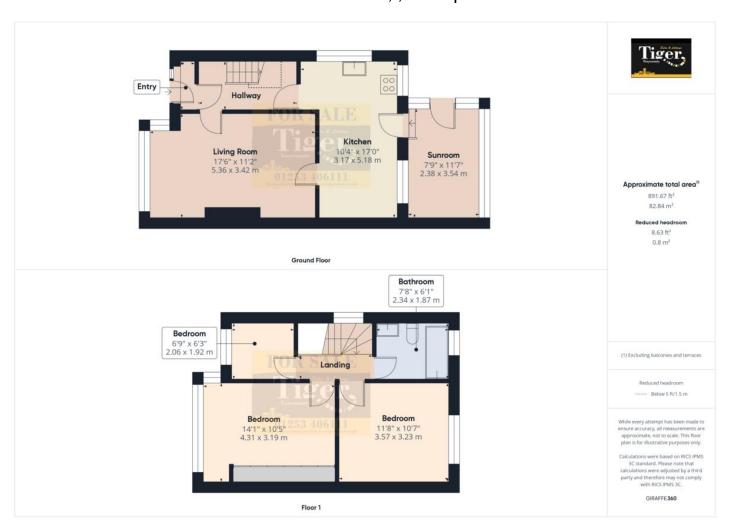

As you enter the property, you are greeted by a spacious living area that provides plenty of natural light, offering a comfortable space for family relaxation or entertaining guests. Following on from the living room is an open-plan kitchen and dining room, an ideal setting for family meals and gatherings. The kitchen offers a functional layout with plenty of room for potential upgrades and modernization, making it easy to tailor the space to your preferences. At the rear of the property, you'll find a sunroom that, while in need of some updating, has the potential to become a stunning space with investment. This room provides a seamless connection to the west-facing garden, offering a fantastic outdoor space to enjoy, especially with some development.

Upstairs, the first floor features three well-sized bedrooms. Two of the bedrooms are generous double rooms, both of which are equipped with fitted wardrobes, offering ample storage. The third bedroom, while smaller, is still a comfortable space that could serve as a child's room, office, or guest bedroom. Completing the first floor is a three-piece family bathroom, which includes a bath, toilet, and washbasin. While functional, the bathroom could be modernized to suit your style.