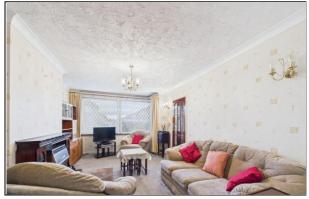

As you enter the property, you are greeted by a spacious living area that provides plenty of natural light, offering a comfortable space for family relaxation or entertaining guests. Following on from the living room is an open-plan kitchen and dining room, an ideal setting for family meals and gatherings. The kitchen offers a functional layout with plenty of room for potential upgrades and modernization, making it easy to tailor the space to your preferences. At the rear of the property, you'll find a sunroom that, while in need of some updating, has the potential to become a stunning space with investment. This room provides a seamless connection to the west-facing garden, offering a fantastic outdoor space to enjoy, especially with some development.