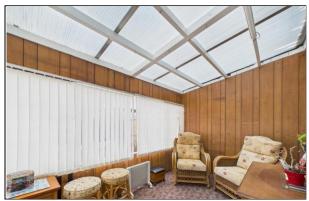

As you enter the property, you are greeted by a spacious living area that provides plenty of natural light, offering a comfortable space for family relaxation or entertaining guests. Following on from the living room is an open-plan kitchen and dining room, an ideal setting for family meals and gatherings. The kitchen offers a functional layout with plenty of room for potential upgrades and modernization, making it easy to tailor the space to your preferences. At the rear of the property, you'll find a sunroom that, while in need of some updating, has the potential to become a stunning space with investment. This room provides a seamless connection to the west-facing garden, offering a fantastic outdoor space to enjoy, especially with some development.