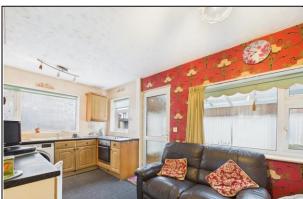

As you enter the property, you are greeted by a spacious living area that provides plenty of natural light, offering a comfortable space for family relaxation or entertaining guests. Following on from the living room is an open-plan kitchen and dining room, an ideal setting for family meals and gatherings. The kitchen offers a functional layout with plenty of room for potential upgrades and modernization, making it easy to tailor the space to your preferences. At the rear of the property, you'll find a sunroom that, while in need of some updating, has the potential to become a stunning space with investment. This room provides a seamless connection to the west-facing garden, offering a fantastic outdoor space to enjoy, especially with some development.