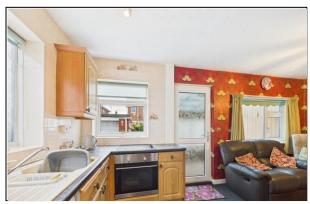

As you enter the property, you are greeted by a spacious living area that provides plenty of natural light, offering a comfortable space for family relaxation or entertaining guests. Following on from the living room is an open-plan kitchen and dining room, an ideal setting for family meals and gatherings. The kitchen offers a functional layout with plenty of room for potential upgrades and modernization, making it easy to tailor the space to your preferences. At the rear of the property, you'll find a sunroom that, while in need of some updating, has the potential to become a stunning space with investment. This room provides a seamless connection to the west-facing garden, offering a fantastic outdoor space to enjoy, especially with some development.