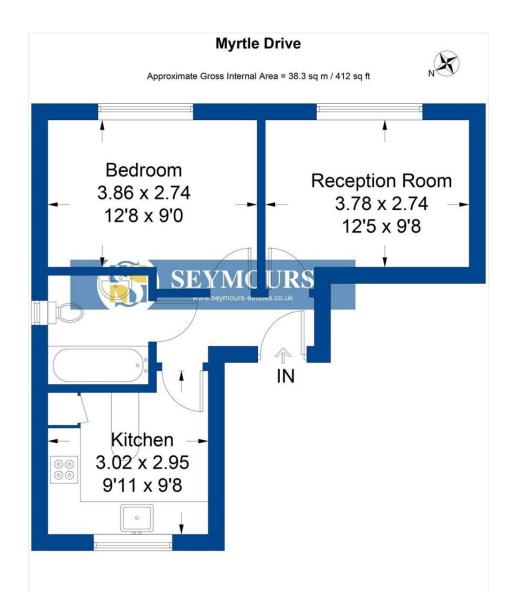

## **Property Details**

1 bedrooms

1 baths

■ EPC Rating TBC

412 sqft

→ Blackwater Station (0.2 miles)

No onward chain

Convenient for Blackwaters local Shops &

Amenities

Kitchen/Breakfast room

1st floor flat

Double Bedroom

Parking

Close to station

IDEAL FOR FIRST TIME BUYERS AND INVESTORS. Well-proportioned 1st floor DOUBLE BEDROOM flat with a spacious Living room, Kitchen/breakfast room and white bathroom suite as well as PARKING to the front of the property. CLOSE TO STATION and convenient for its amenities.