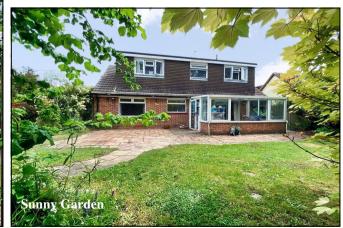

## Spacious 4-Bedroom Detached Chalet Style House in Delightful Location

Tenure: Freehold Approx 112 sq meters (1205 sqft) Plot Size: approx 015 acre

10 Tricketts Lane, Ferndown. BH22 8AU

Price £485,000

- Spacious Hall
- Lounge/Dining Room leading to Conservatory
- Separate Dining Room/Bedroom
- 17' Fitted Kitchen
- 4-Good Bedrooms (3-First Floor)
- 2 Bathrooms

Delightful Private Garden

Gas Central Heating & PVCu Double-Glazing

Draft Particulars

- 'Off-Road' Parking for several vehicles
- Substantial Garden Building 38' x 11'
- Near to Local Amenities
- Delightful Non-Estate Location

Spacious, detached chalet style house, occupying a mature non-estate location in quiet private road, near to local amenities & easy access to popular schools, heathland walks & Ferndown Town Centre. Good road connections provide access to surrounding areas such was Wimborne & Ringwood, plus the seaside resorts of Bournemouth & Poole together with the New Forest. This individual property offers wellplanned accommodation, sits on a secluded plot with excellent parking and has a substantial garden building. Viewing recommended!

Accommodation and approximate room sizes:

- Spacious Hall: Woodblock flooring. Stairs to first floor.
- Lounge/Dining Room: A good-sized room with laminate flooring. Patio doors to:
- Conservatory: Ceramic tiled floor. Patio doors to rear garden.
- Kitchen: Good range of oak fronted floor and wall cupboards. High level double oven, hob & cooker hood. Space for dishwasher & washing machine. Integrated fridge/freezer. Cupboard housing combination gas boiler. LED spot lights.
- Dining Room/Bedroom: Window to rear aspect.
- Bedroom 4: Front aspect window. Woodblock flooring.
- Bathroom: Panelled bath with mixer tap & shower attachment. Pedestal wash basin & WC.
- Landing: Spacious landing with 2 deep storage cupboards. Window to front aspect.
- Bedroom 1: Large double bedroom with window to rear aspect. Deep storage cupboard.
- Bedroom 2: Double bedroom with window to rear aspect.
- Bedroom 3: Large single bedroom with window to front aspect.
- Bathroom: Panelled bath with mixer tap & shower attachment. Pedestal wash basin & WC. Separate shower cubicle with Mira shower.
- Gas Central Heating & PVCu Double-Glazing
- Private Gardens: Delightful secluded gardens with paved patio area and lawn having well stocked shrub borders & ornamental trees. Outside tap.
- Wide Driveway providing ample 'off-road' parking for a number of vehicles with room to create more if required.
- Substantial Timber Garden Building: approx 38' x 11' split into 2 rooms. Power & light.
- Council Tax Band 'E' Energy Rating 'D'