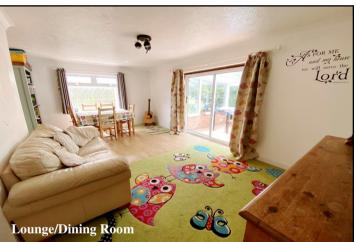

Accommodation and approximate room sizes:

- Spacious Hall: Woodblock flooring. Stairs to first floor.
- Lounge/Dining Room: A good-sized room with laminate flooring. Patio doors to:
- Conservatory: Ceramic tiled floor. Patio doors to rear garden.
- Kitchen: Good range of oak fronted floor and wall cupboards. High level double oven, hob & cooker hood. Space for dishwasher & washing machine. Integrated fridge/freezer. Cupboard housing combination gas boiler. LED spot lights.
- Dining Room/Bedroom: Window to rear aspect.
- Bedroom 4: Front aspect window. Woodblock flooring.
- Bathroom: Panelled bath with mixer tap & shower attachment. Pedestal wash basin & WC.
- Landing: Spacious landing with 2 deep storage cupboards. Window to front aspect.
- Bedroom 1: Large double bedroom with window to rear aspect. Deep storage cupboard.
- Bedroom 2: Double bedroom with window to rear aspect.
- Bedroom 3: Large single bedroom with window to front aspect.
- Bathroom: Panelled bath with mixer tap & shower attachment. Pedestal wash basin & WC. Separate shower cubicle with Mira shower.
- Gas Central Heating & PVCu Double-Glazing
- Private Gardens: Delightful secluded gardens with paved patio area and lawn having well stocked shrub borders & ornamental trees. Outside tap.
- Wide Driveway providing ample 'off-road' parking for a number of vehicles with room to create more if required.
- Substantial Timber Garden Building: approx 38' x 11' split into 2 rooms. Power & light.
- Council Tax Band 'E' Energy Rating 'D'