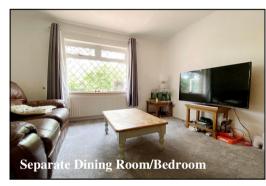

Accommodation and approximate room sizes:

- Spacious Hall: Woodblock flooring. Stairs to first floor.
- Lounge/Dining Room: A good-sized room with laminate flooring. Patio doors to:
- Conservatory: Ceramic tiled floor. Patio doors to rear garden.
- Kitchen: Good range of oak fronted floor and wall cupboards. High level double oven, hob & cooker hood. Space for dishwasher & washing machine. Integrated fridge/freezer. Cupboard housing combination gas boiler. LED spot lights.
- Dining Room/Bedroom: Window to rear aspect.
- Bedroom 4: Front aspect window. Woodblock flooring.
- Bathroom: Panelled bath with mixer tap & shower attachment. Pedestal wash basin & WC.
- Landing: Spacious landing with 2 deep storage cupboards. Window to front aspect.
- Bedroom 1: Large double bedroom with window to rear aspect. Deep storage cupboard.
- Bedroom 2: Double bedroom with window to rear aspect.
- Bedroom 3: Large single bedroom with window to front aspect.
- Bathroom: Panelled bath with mixer tap & shower attachment. Pedestal wash basin & WC. Separate shower cubicle with Mira shower.
- Gas Central Heating & PVCu Double-Glazing
- Private Gardens: Delightful secluded gardens with paved patio area and lawn having well stocked shrub borders & ornamental trees. Outside tap.
- Wide Driveway providing ample 'off-road' parking for a number of vehicles with room to create more if required.
- Substantial Timber Garden Building: approx 38' x 11' split into 2 rooms. Power & light.
- Council Tax Band 'E' Energy Rating 'D'