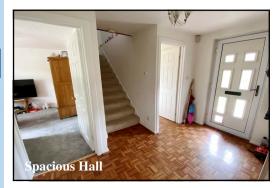

Accommodation and approximate room sizes:

- Spacious Hall: Woodblock flooring. Stairs to first floor.
- Lounge/Dining Room: A good-sized room with laminate flooring. Patio doors to:
- Conservatory: Ceramic tiled floor. Patio doors to rear garden.
- Kitchen: Good range of oak fronted floor and wall cupboards. High level double oven, hob & cooker hood. Space for dishwasher & washing machine. Integrated fridge/freezer. Cupboard housing combination gas boiler. LED spot lights.
- Dining Room/Bedroom: Window to rear aspect.
- Bedroom 4: Front aspect window. Woodblock flooring.
- Bathroom: Panelled bath with mixer tap & shower attachment. Pedestal wash basin & WC.
- Landing: Spacious landing with 2 deep storage cupboards. Window to front aspect.
- Bedroom 1: Large double bedroom with window to rear aspect. Deep storage cupboard.
- Bedroom 2: Double bedroom with window to rear aspect.
- Bedroom 3: Large single bedroom with window to front aspect.
- Bathroom: Panelled bath with mixer tap & shower attachment. Pedestal wash basin & WC. Separate shower cubicle with Mira shower.
- Gas Central Heating & PVCu Double-Glazing
- Private Gardens: Delightful secluded gardens with paved patio area and lawn having well stocked shrub borders & ornamental trees. Outside tap.
- Wide Driveway providing ample 'off-road' parking for a number of vehicles with room to create more if required.
- Substantial Timber Garden Building: approx 38' x 11' split into 2 rooms. Power & light.
- Council Tax Band 'E' Energy Rating 'D'