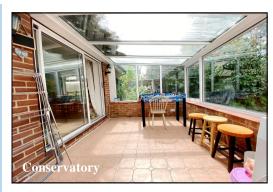

Accommodation and approximate room sizes:

- Spacious Hall: Woodblock flooring. Stairs to first floor.
- Lounge/Dining Room: A good-sized room with laminate flooring. Patio doors to:
- Conservatory: Ceramic tiled floor. Patio doors to rear garden.
- Kitchen: Good range of oak fronted floor and wall cupboards. High level double oven, hob & cooker hood. Space for dishwasher & washing machine. Integrated fridge/freezer. Cupboard housing combination gas boiler. LED spot lights.
- Dining Room/Bedroom: Window to rear aspect.
- Bedroom 4: Front aspect window. Woodblock flooring.
- Bathroom: Panelled bath with mixer tap & shower attachment. Pedestal wash basin & WC.
- Landing: Spacious landing with 2 deep storage cupboards. Window to front aspect.
- Bedroom 1: Large double bedroom with window to rear aspect. Deep storage cupboard.
- Bedroom 2: Double bedroom with window to rear aspect.
- Bedroom 3: Large single bedroom with window to front aspect.
- Bathroom: Panelled bath with mixer tap & shower attachment. Pedestal wash basin & WC. Separate shower cubicle with Mira shower.
- Gas Central Heating & PVCu Double-Glazing
- Private Gardens: Delightful secluded gardens with paved patio area and lawn having well stocked shrub borders & ornamental trees. Outside tap.
- Wide Driveway providing ample 'off-road' parking for a number of vehicles with room to create more if required.
- Substantial Timber Garden Building: approx 38' x 11' split into 2 rooms. Power & light.
- Council Tax Band 'E' Energy Rating 'D'