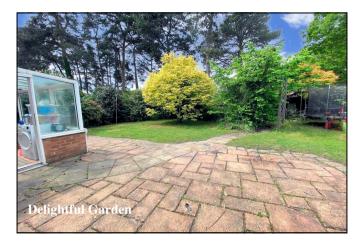

Delightful Private Garden

Gas Central Heating & PVCu Double-Glazing

Draft Particulars

- 'Off-Road' Parking for several vehicles
- Substantial Garden Building 38' x 11'
- Near to Local Amenities
- Delightful Non-Estate Location

Accommodation and approximate room sizes:

- Spacious Hall: Woodblock flooring. Stairs to first floor.
- Lounge/Dining Room: A good-sized room with laminate flooring. Patio doors to:
- Conservatory: Ceramic tiled floor. Patio doors to rear garden.
- Kitchen: Good range of oak fronted floor and wall cupboards. High level double oven, hob & cooker hood. Space for dishwasher & washing machine. Integrated fridge/freezer. Cupboard housing combination gas boiler. LED spot lights.
- Dining Room/Bedroom: Window to rear aspect.
- Bedroom 4: Front aspect window. Woodblock flooring.
- Bathroom: Panelled bath with mixer tap & shower attachment. Pedestal wash basin & WC.
- Landing: Spacious landing with 2 deep storage cupboards. Window to front aspect.
- Bedroom 1: Large double bedroom with window to rear aspect. Deep storage cupboard.
- Bedroom 2: Double bedroom with window to rear aspect.
- Bedroom 3: Large single bedroom with window to front aspect.
- Bathroom: Panelled bath with mixer tap & shower attachment. Pedestal wash basin & WC. Separate shower cubicle with Mira shower.
- Gas Central Heating & PVCu Double-Glazing
- Private Gardens: Delightful secluded gardens with paved patio area and lawn having well stocked shrub borders & ornamental trees. Outside tap.
- Wide Driveway providing ample 'off-road' parking for a number of vehicles with room to create more if required.
- Substantial Timber Garden Building: approx 38' x 11' split into 2 rooms. Power & light.
- Council Tax Band 'E' Energy Rating 'D'