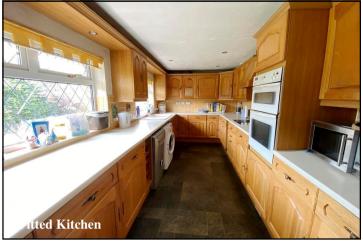

Accommodation and approximate room sizes:

- Spacious Hall: Woodblock flooring. Stairs to first floor.
- Lounge/Dining Room: A good-sized room with laminate flooring. Patio doors to:
- Conservatory: Ceramic tiled floor. Patio doors to rear garden.
- Kitchen: Good range of oak fronted floor and wall cupboards. High level double oven, hob & cooker hood. Space for dishwasher & washing machine. Integrated fridge/freezer. Cupboard housing combination gas boiler. LED spot lights.
- Dining Room/Bedroom: Window to rear aspect.
- Bedroom 4: Front aspect window. Woodblock flooring.
- Bathroom: Panelled bath with mixer tap & shower attachment. Pedestal wash basin & WC.
- Landing: Spacious landing with 2 deep storage cupboards. Window to front aspect.
- Bedroom 1: Large double bedroom with window to rear aspect. Deep storage cupboard.
- Bedroom 2: Double bedroom with window to rear aspect.
- Bedroom 3: Large single bedroom with window to front aspect.
- Bathroom: Panelled bath with mixer tap & shower attachment. Pedestal wash basin & WC. Separate shower cubicle with Mira shower.
- Gas Central Heating & PVCu Double-Glazing
- Private Gardens: Delightful secluded gardens with paved patio area and lawn having well stocked shrub borders & ornamental trees. Outside tap.
- Wide Driveway providing ample 'off-road' parking for a number of vehicles with room to create more if required.
- Substantial Timber Garden Building: approx 38' x 11' split into 2 rooms. Power & light.
- Council Tax Band 'E' Energy Rating 'D'