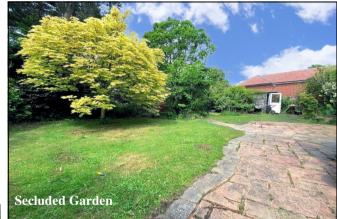

Delightful Private Garden

Gas Central Heating & PVCu Double-Glazing

Draft Particulars

- 'Off-Road' Parking for several vehicles
- Substantial Garden Building 38' x 11'
- Near to Local Amenities
- Delightful Non-Estate Location

Accommodation and approximate room sizes:

- Spacious Hall: Woodblock flooring. Stairs to first floor.
- Lounge/Dining Room: A good-sized room with laminate flooring. Patio doors to:
- Conservatory: Ceramic tiled floor. Patio doors to rear garden.
- Kitchen: Good range of oak fronted floor and wall cupboards. High level double oven, hob & cooker hood. Space for dishwasher & washing machine. Integrated fridge/freezer. Cupboard housing combination gas boiler. LED spot lights.
- Dining Room/Bedroom: Window to rear aspect.
- Bedroom 4: Front aspect window. Woodblock flooring.
- Bathroom: Panelled bath with mixer tap & shower attachment. Pedestal wash basin & WC.
- Landing: Spacious landing with 2 deep storage cupboards. Window to front aspect.
- Bedroom 1: Large double bedroom with window to rear aspect. Deep storage cupboard.
- Bedroom 2: Double bedroom with window to rear aspect.
- Bedroom 3: Large single bedroom with window to front aspect.
- Bathroom: Panelled bath with mixer tap & shower attachment. Pedestal wash basin & WC. Separate shower cubicle with Mira shower.
- Gas Central Heating & PVCu Double-Glazing
- Private Gardens: Delightful secluded gardens with paved patio area and lawn having well stocked shrub borders & ornamental trees. Outside tap.
- Wide Driveway providing ample 'off-road' parking for a number of vehicles with room to create more if required.
- Substantial Timber Garden Building: approx 38' x 11' split into 2 rooms. Power & light.
- Council Tax Band 'E' Energy Rating 'D'