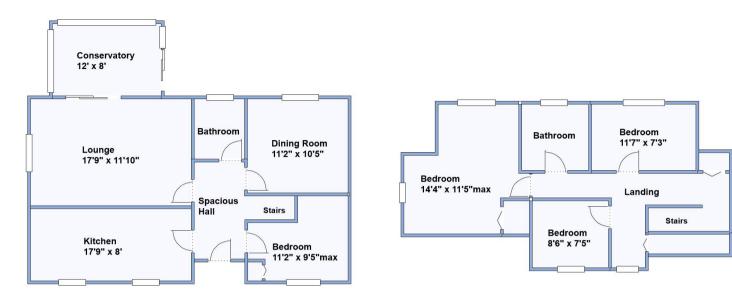

Accommodation and approximate room sizes:

- Spacious Hall: Woodblock flooring. Stairs to first floor.
- Lounge/Dining Room: A good-sized room with laminate flooring. Patio doors to:
- Conservatory: Ceramic tiled floor. Patio doors to rear garden.
- Kitchen: Good range of oak fronted floor and wall cupboards. High level double oven, hob & cooker hood. Space for dishwasher & washing machine. Integrated fridge/freezer. Cupboard housing combination gas boiler. LED spot lights.
- Dining Room/Bedroom: Window to rear aspect.
- Bedroom 4: Front aspect window. Woodblock flooring.
- Bathroom: Panelled bath with mixer tap & shower attachment. Pedestal wash basin & WC.
- Landing: Spacious landing with 2 deep storage cupboards. Window to front aspect.
- Bedroom 1: Large double bedroom with window to rear aspect. Deep storage cupboard.
- Bedroom 2: Double bedroom with window to rear aspect.
- Bedroom 3: Large single bedroom with window to front aspect.
- Bathroom: Panelled bath with mixer tap & shower attachment. Pedestal wash basin & WC. Separate shower cubicle with Mira shower.
- Gas Central Heating & PVCu Double-Glazing
- Private Gardens: Delightful secluded gardens with paved patio area and lawn having well stocked shrub borders & ornamental trees. Outside tap.
- Wide Driveway providing ample 'off-road' parking for a number of vehicles with room to create more if required.
- Substantial Timber Garden Building: approx 38' x 11' split into 2 rooms. Power & light.
- Council Tax Band 'E' Energy Rating 'D'

This drawing has been prepared for diagrammatic purposes only. All measurements are approximate. Not to scale.