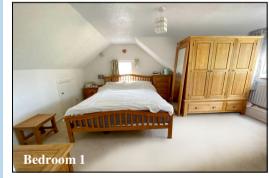

Accommodation and approximate room sizes:

- Spacious Hall: Woodblock flooring. Stairs to first floor.
- Lounge/Dining Room: A good-sized room with laminate flooring. Patio doors to:
- Conservatory: Ceramic tiled floor. Patio doors to rear garden.
- Kitchen: Good range of oak fronted floor and wall cupboards. High level double oven, hob & cooker hood. Space for dishwasher & washing machine. Integrated fridge/freezer. Cupboard housing combination gas boiler. LED spot lights.
- Dining Room/Bedroom: Window to rear aspect.
- Bedroom 4: Front aspect window. Woodblock flooring.
- Bathroom: Panelled bath with mixer tap & shower attachment. Pedestal wash basin & WC.
- Landing: Spacious landing with 2 deep storage cupboards. Window to front aspect.
- Bedroom 1: Large double bedroom with window to rear aspect. Deep storage cupboard.
- Bedroom 2: Double bedroom with window to rear aspect.
- Bedroom 3: Large single bedroom with window to front aspect.
- Bathroom: Panelled bath with mixer tap & shower attachment. Pedestal wash basin & WC. Separate shower cubicle with Mira shower.
- Gas Central Heating & PVCu Double-Glazing
- Private Gardens: Delightful secluded gardens with paved patio area and lawn having well stocked shrub borders & ornamental trees. Outside tap.
- Wide Driveway providing ample 'off-road' parking for a number of vehicles with room to create more if required.
- Substantial Timber Garden Building: approx 38' x 11' split into 2 rooms. Power & light.
- Council Tax Band 'E' Energy Rating 'D'