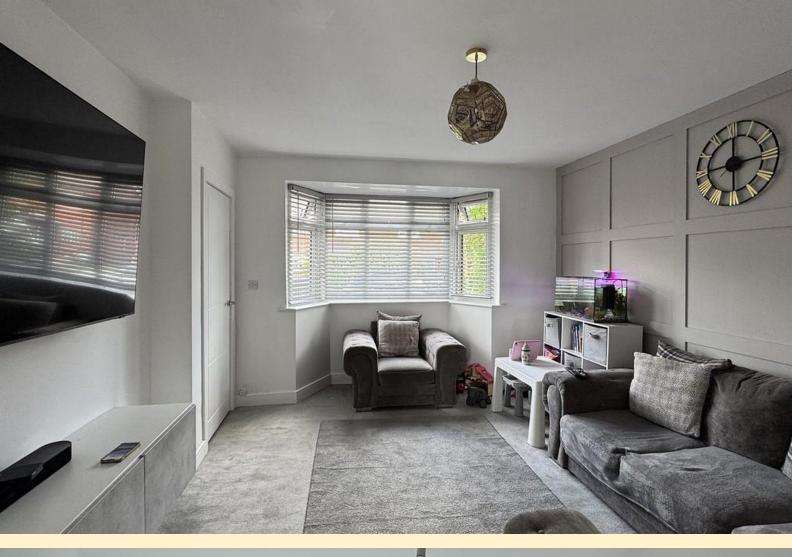

**ENTRANCE HALL** Having stairs rising to the first floor landing, radiator, laminate wood flooring and door to the lounge.

**LOUNGE** 14' 3" x 11' 9" (4.35m x 3.59m) Having a walk-in bay window to the front aspect with fitted blinds, radiator, TV aerial point, wood paneled feature wall and carpet flooring.