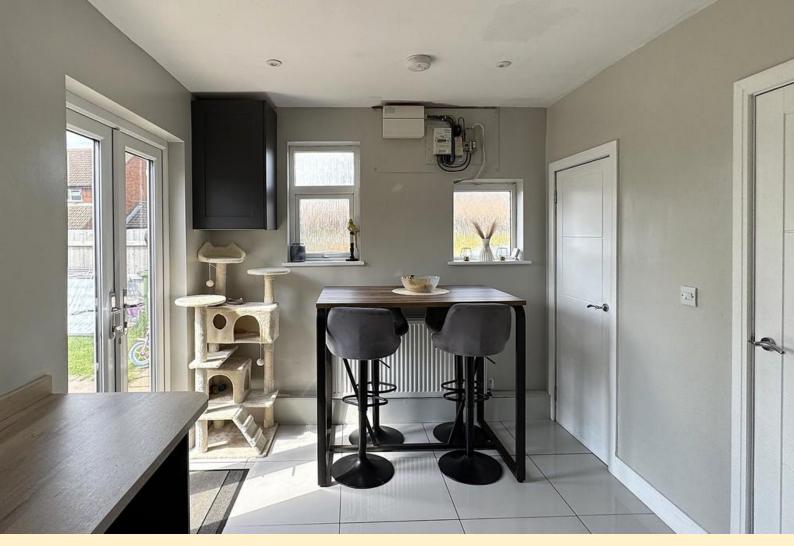

**KITCHEN/DINER** 9' 2" x 15' 4" (2.8m x 4.68m) Newly fitted with a modern range of wall, base and drawer units, Schock one and a half bowl sink and drainer with mixer tap over and tiled splash backs. Integrated Beko washing machine, oven and induction hob with extractor hood over. Window and french doors to the rear garden, space for an American style fridge freezer, under stairs storage cupboard, two obscure glazed windows to the side aspect, LED lighting and tiled flooring.