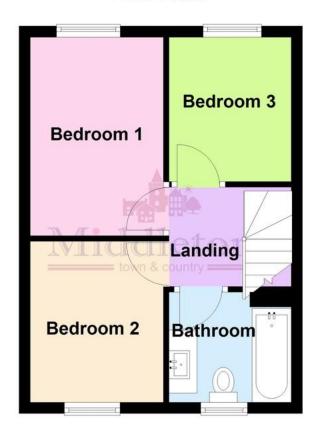

The accommodation on offer comprises; entrance hall, lounge and kitchen diner to the ground floor Three bedrooms and a family bathroom to the first floor. Outside the property benefits from off road parking and a west facing rear garden.

**LANDING** Taking the stairs to the first floor landing with doors off to:

**BEDROOM ONE** 7' 7" x 12' 2" (2.33m x 3.72m) Having a window to the rear aspect, radiator, TV aerial point and carpet flooring.

**BEDROOM TWO** 7'8" x 9' 6" (2.36m x 2.92m) Having a window to the front aspect, radiator and carpet flooring.

**BEDROOM THREE** 8' 7" x 7' 4" (2.62m x 2.25m) Having a window to the back aspect, radiator and carpet flooring.

BATHROOM 7' 5" x 7' 2" (2.28m x 2.2m) Newly fitted suite comprising of a panel bath with a double rainfall shower head and shower riser with a glazed shower screen, close coupled WC, vanity unit wash hand basin and a heated towel rail. Obscure glazed window with fitted blind, tiled splash areas and vinyl flooring.

## **First Floor**

This floorplan has been produced by Middletons as a guide only. For further information call 01664 566258. Plan produced using PlanUp.

Approved Redress Scheme

**EPC TO FOLLOW**