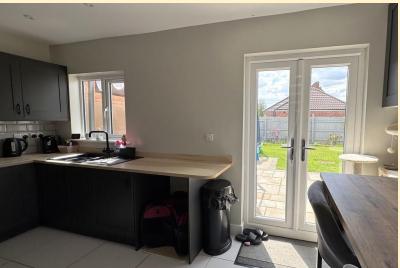

**KITCHEN/DINER** 9' 2" x 15' 4" (2.8m x 4.68m) Newly fitted with a modern range of wall, base and drawer units, Schock one and a half bowl sink and drainer with mixer tap over and tiled splash backs. Integrated Beko washing machine, oven and induction hob with extractor hood over. Window and french doors to the rear garden, space for an American style fridge freezer, under stairs storage cupboard, two obscure glazed windows to the side aspect, LED lighting and tiled flooring.