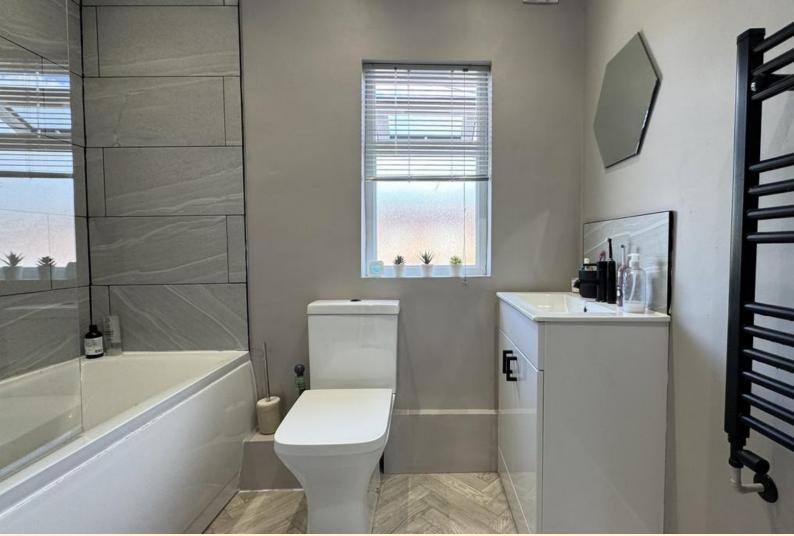

BATHROOM 7' 5" x 7' 2" (2.28m x 2.2m) Newly fitted suite comprising of a panel bath with a double rainfall shower head and shower riser with a glazed shower screen, close coupled WC, vanity unit wash hand basin and a heated towel rail. Obscure glazed window with fitted blind, tiled splash areas and vinyl flooring.