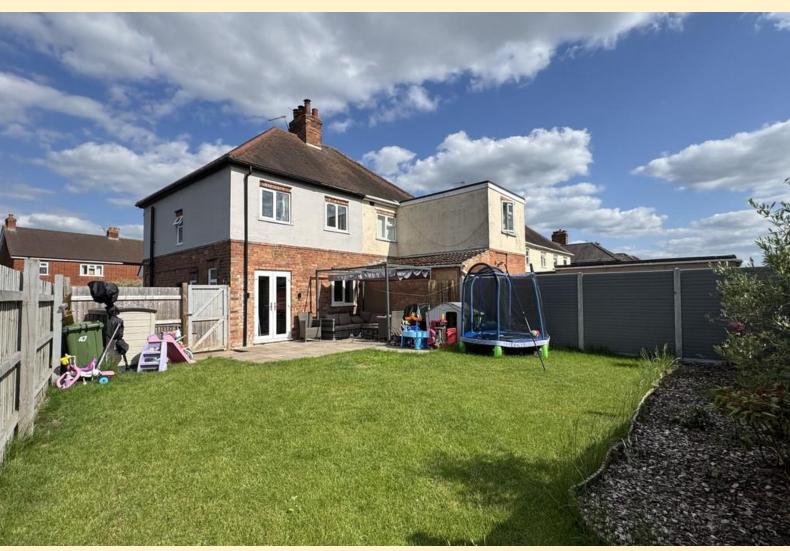

**FRONT ASPECT** Having a block paved drive to the front and side of the property providing ample off road parking, side gate giving access to the rear garden.

**REAR GARDEN** West facing garden having a flagstone patio adjacent to the house with courtesy lighting and garden tap, formal lawn with a border planted with a variety of shrubs, wood panel fencing secures the boundary.