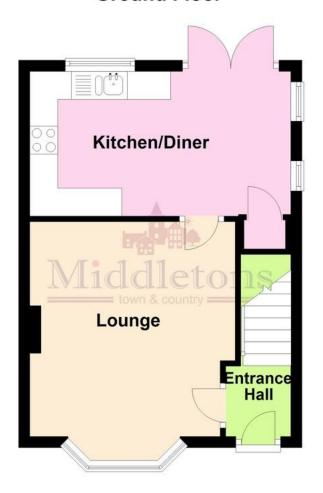

The accommodation on offer comprises; entrance hall, lounge and kitchen diner to the ground floor Three bedrooms and a family bathroom to the first floor. Outside the property benefits from off road parking and a west facing rear garden.

**ENTRANCE HALL** Having stairs rising to the first floor landing, radiator, laminate wood flooring and door to the lounge.

**LOUNGE** 14' 3" x 11' 9" (4.35m x 3.59m) Having a walk-in bay window to the front aspect with fitted blinds, radiator, TV aerial point, wood paneled feature wall and carpet flooring.

**KITCHEN/DINER** 9' 2" x 15' 4" (2.8m x 4.68m) Newly fitted with a modern range of wall, base and drawer units, Schock one and a half bowl sink and drainer with mixer tap over and tiled splash backs. Integrated Beko washing machine, oven and induction hob with extractor hood over. Window and french doors to the rear garden, space for an American style fridge freezer, under stairs storage cupboard, two obscure glazed windows to the side aspect, LED lighting and tiled flooring.

## **Ground Floor**