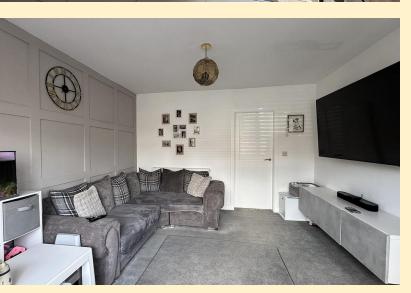

**ENTRANCE HALL** Having stairs rising to the first floor landing, radiator, laminate wood flooring and door to the lounge.

**LOUNGE** 14' 3" x 11' 9" (4.35m x 3.59m) Having a walk-in bay window to the front aspect with fitted blinds, radiator, TV aerial point, wood paneled feature wall and carpet flooring.