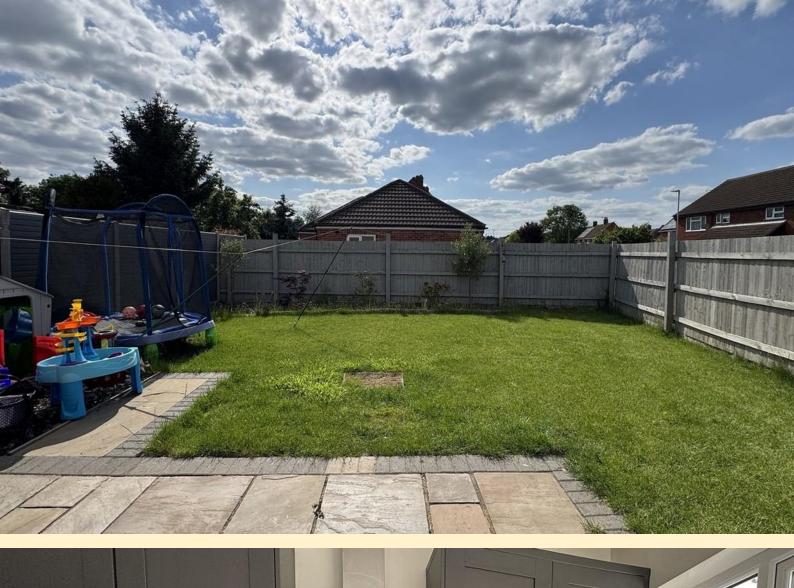

**FRONT ASPECT** Having a block paved drive to the front and side of the property providing ample off road parking, side gate giving access to the rear garden.

**REAR GARDEN** West facing garden having a flagstone patio adjacent to the house with courtesy lighting and garden tap, formal lawn with a border planted with a variety of shrubs, wood panel fencing secures the boundary.