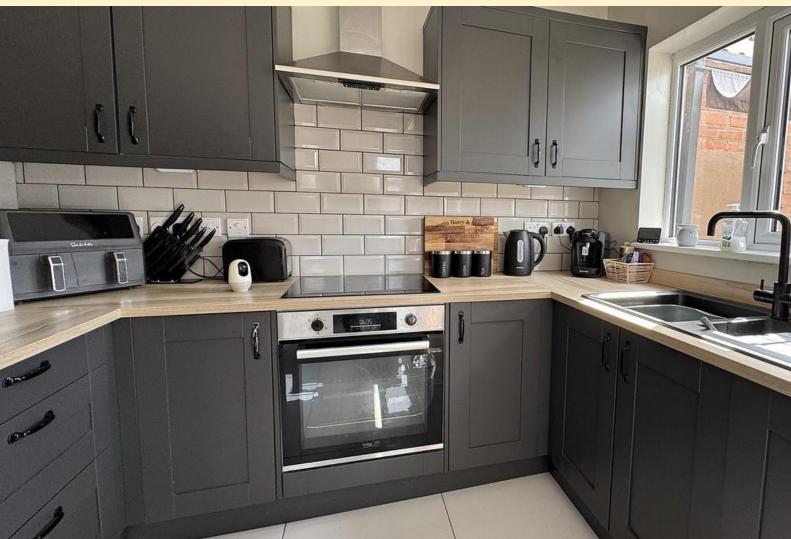

**KITCHEN/DINER** 9' 2" x 15' 4" (2.8m x 4.68m) Newly fitted with a modern range of wall, base and drawer units, Schock one and a half bowl sink and drainer with mixer tap over and tiled splash backs. Integrated Beko washing machine, oven and induction hob with extractor hood over. Window and french doors to the rear garden, space for an American style fridge freezer, under stairs storage cupboard, two obscure glazed windows to the side aspect, LED lighting and tiled flooring.