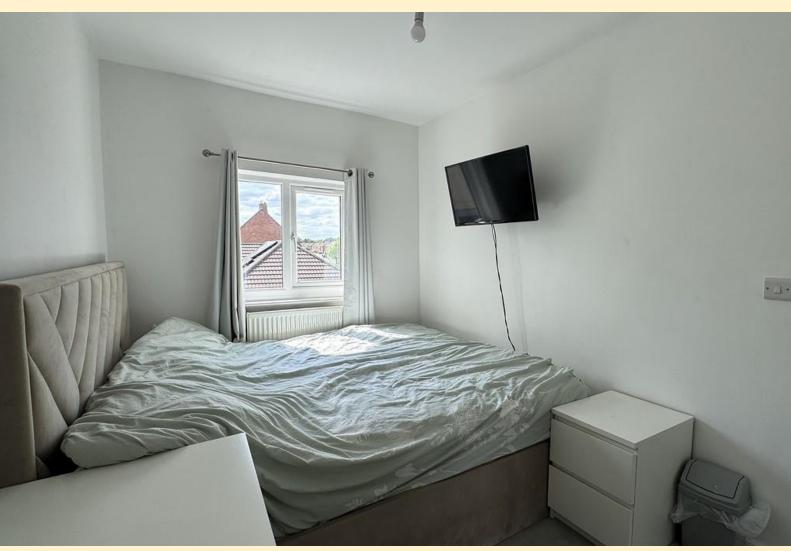

**LANDING** Taking the stairs to the first floor landing with doors off to:

**BEDROOM ONE** 7' 7" x 12' 2" (2.33m x 3.72m) Having a window to the rear aspect, radiator, TV aerial point and carpet flooring.

**BEDROOM TWO** 7'8" x 9' 6" (2.36m x 2.92m) Having a window to the front aspect, radiator and carpet flooring.

**BEDROOM THREE** 8' 7" x 7' 4" (2.62m x 2.25m) Having a window to the back aspect, radiator and carpet flooring.